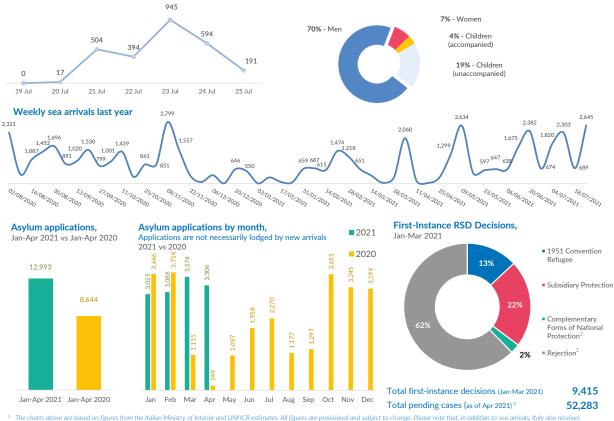

## **ITALY** WEEKLY SNAPSHOT (18 JUL - 25 JUL 2021)

Sea arrivals<sup>1</sup>

27,253 year-to-date arrivals 6,721

month-to-date arrivals

Others

11.968 +128% year-to-date arrivals in 2020 5.019 +34% month-to-date arrivals in 2020

Same period in 2020

Others

18%

26%

Daily sea arrivals last week (18 Jul - 25 Jul 2021)

Inder tables due to the gene form the real ministry of method and only as per official figures are provided by the Italian Ministry of Interior. I and arrivals and air arrivals. The present document focuses on sea arrivals only, as per official figures provided by the Italian Ministry of Interior. 'Complementary forms of national protection' include decisions granting authorization to stay for humanitarian reasons under national law to persons who are not eligible for international protection, but nonetheless at riskof violation of articles 3 and 8 of the ECHR in case of return

Rejection' includes all cases closed, including decisions not taken on the merits, such as inadmissibility decisions and no-shows

Source: Ministry of Interior. This includes pending cases at first and second instance