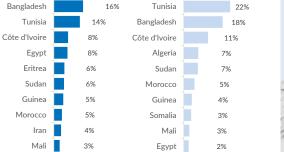

Top 10 most common countries of origin 1 Jan - 30 June 2021

## **ITALY** WEEKLY SNAPSHOT (18 JUL - 25 JUL 2021)

Sea arrivals<sup>1</sup>

27,253 year-to-date arrivals 6,721

month-to-date arrivals

Others

11.968 +128% year-to-date arrivals in 2020 5.019 +34% month-to-date arrivals in 2020

Same period in 2020





Others

18%

26%

Daily sea arrivals last week (18 Jul - 25 Jul 2021)





Inder tables due to the gene form the real ministry of method and only as per official figures are provided by the Italian Ministry of Interior. I and arrivals and air arrivals. The present document focuses on sea arrivals only, as per official figures provided by the Italian Ministry of Interior. 'Complementary forms of national protection' include decisions granting authorization to stay for humanitarian reasons under national law to persons who are not eligible for international protection, but nonetheless at riskof violation of articles 3 and 8 of the ECHR in case of return

Rejection' includes all cases closed, including decisions not taken on the merits, such as inadmissibility decisions and no-shows

Source