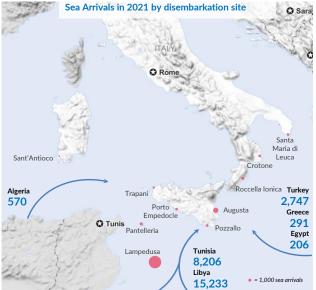

## **ITALY** WEEKLY SNAPSHOT (18 JUL - 25 JUL 2021)

Sea arrivals<sup>1</sup>

27,253 year-to-date arrivals 6,721

month-to-date arrivals

Others

11.968 +128% year-to-date arrivals in 2020 5.019 +34% month-to-date arrivals in 2020