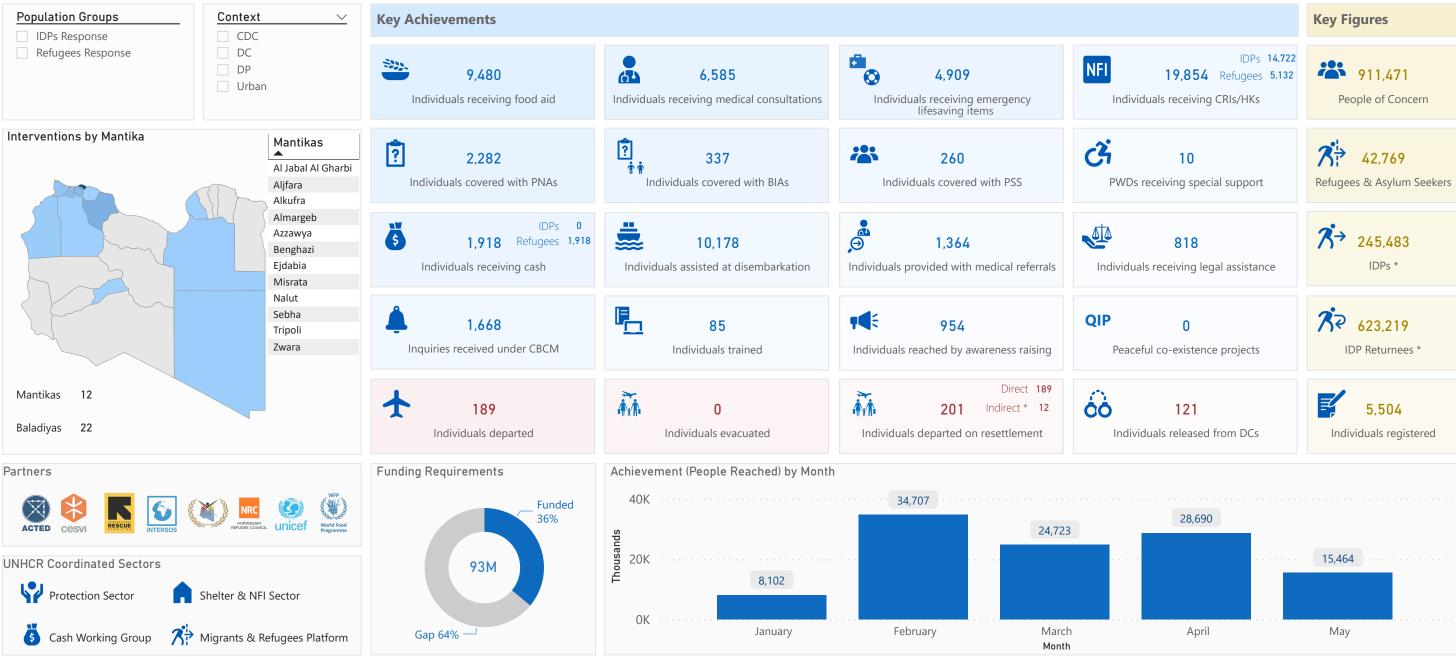

Indirect Resettlement - Individuals resettled from Libya to a third country via ETM/ETC Source for IDPs and IDP Returnees - IOM

| JNHCR   | Libya |
|---------|-------|
| ary-May | 2021) |

Month

All

 $\sim$