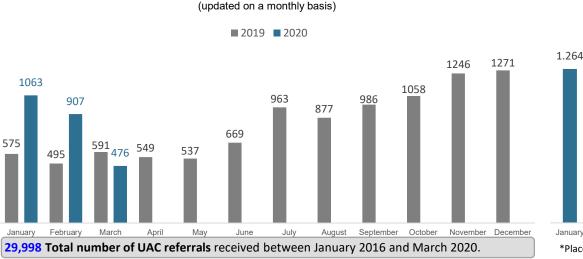

## Situation Update: Unaccompanied Children (UAC) in Greece

31 March 2020

Number of UAC Referrals to EKKA by month

Monthly UAC referrals to EKKA by nationality 1 April 2019 – 31 March 2020 (updated on a monthly basis)