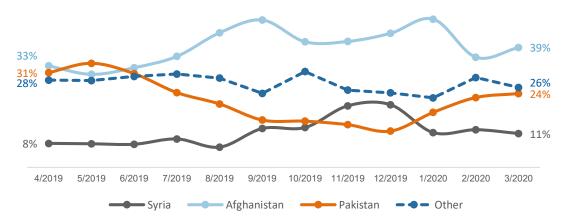

## Situation Update: Unaccompanied Children (UAC) in Greece

31 March 2020

Number of UAC Referrals to EKKA by month

Monthly UAC referrals to EKKA by nationality 1 April 2019 – 31 March 2020 (updated on a monthly basis)