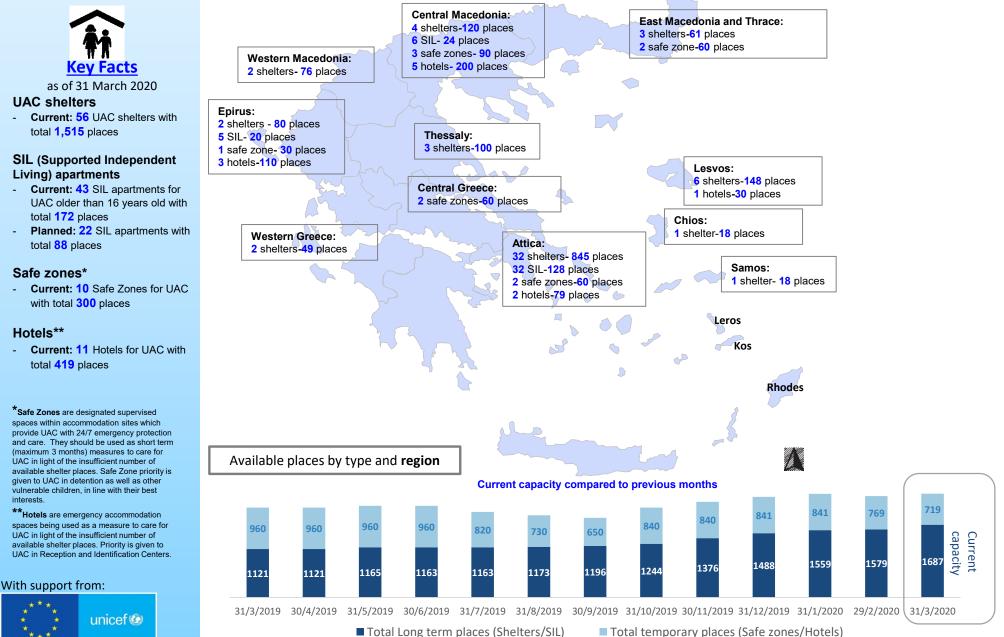

## Situation Update: Unaccompanied Children (UAC) in Greece

Number and places of UAC shelters, safe zones and hotels, 31 March 2020

interests