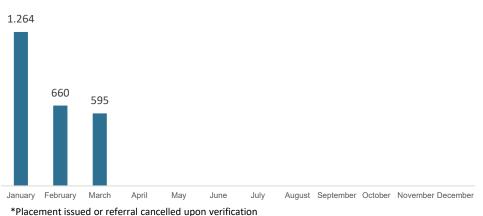

living in informal/insecure housing

conditions such as living temporarily in apartments with others, living in squats, being homeless and moving frequently between different types of accommodation.

The above number includes 44 UAC with no location reported by the referral agent. EKKA is in the process of updating this information.

## With support from:



## Situation Update: Unaccompanied Children (UAC) in Greece

Number and places of UAC shelters, safe zones and hotels, 31 March 2020

interests





## Situation Update: Unaccompanied Children (UAC) in Greece

31 March 2020





Number of UAC Referrals to EKKA by month

Monthly UAC referrals to EKKA by nationality 1 April 2019 – 31 March 2020 (updated on a monthly basis)



Referrals processed\* per month (updated on a monthly basis)