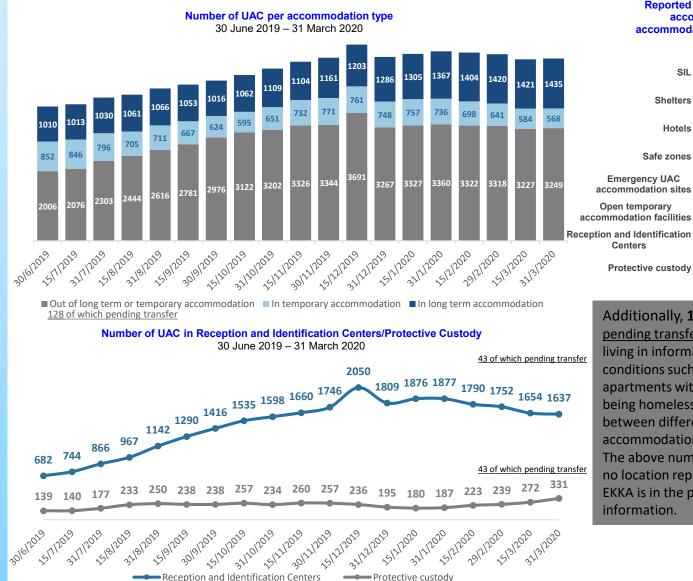

## Situation Update: Unaccompanied Children (UAC) in Greece

SIL 133

Shelters

Hotels

Safe zones

Reported place of stay of children in UAC

accommodation facilities, open

accommodation facilities, protective custody and RICs

Total: 4191

309

259

28 of which pending transfer

63

1302

157 accommodation facilities 1 of which pending transfer Reception and Identification 1637 Centers 43 of which pending transfer Protective custody 331 43 of which pending transfer Additionally, 1061 UAC (13 of which pending transfer) have been reported as living in informal/insecure housing

conditions such as living temporarily in apartments with others, living in squats, being homeless and moving frequently between different types of accommodation.

The above number includes 44 UAC with no location reported by the referral agent. EKKA is in the process of updating this information.