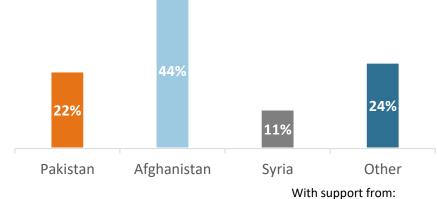

## Situation Update: Unaccompanied Children (UAC) in Greece

31 March 2020

Number of UAC Referrals to EKKA by month

Monthly UAC referrals to EKKA by nationality 1 April 2019 – 31 March 2020 (updated on a monthly basis)