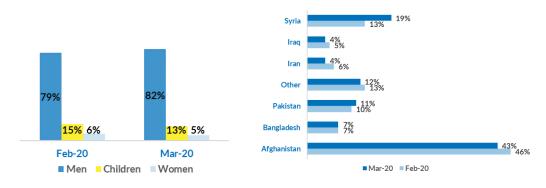

| 75             |
| Collective expulsions from Croatia - February:                                     | 151            |
| Collective expulsions from Romania - March:                                        | <b>643</b>     |
| Collective expulsions from Romania - February:                                     | 858            |
| Collective expulsions from BiH - March: Collective expulsions from BiH - February: | <b>81</b> 1 32 |



#### Reported movements from Serbia to North Macedonia

Irregular movements to N. Macedonia - March:
Irregular movements to N. Macedonia - February:

Pushbacks to N. Macedonia - March:
Pushbacks to N. Macedonia - February:

6
40



## **Occupancy of Asylum and Reception/Transit Centres**



#### Profile of asylum-seekers/migrants