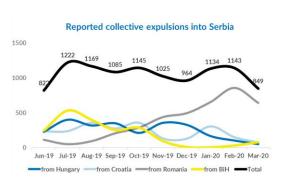

### Reported pushbacks into Serbia

| Collective expulsions from Hungary - March:                                        | 50             |
|------------------------------------------------------------------------------------|----------------|
| Collective expulsions from Hungary - February:                                     | 102            |
| Collective expulsion from Croatia - March:                                         | 75             |
| Collective expulsions from Croatia - February:                                     | 151            |
| Collective expulsions from Romania - March:                                        | <b>643</b>     |
| Collective expulsions from Romania - February:                                     | 858            |
| Collective expulsions from BiH - March: Collective expulsions from BiH - February: | <b>81</b> 1 32 |

#### Reported movements from Serbia to North Macedonia

Irregular movements to N. Macedonia - March:
Irregular movements to N. Macedonia - February:

Pushbacks to N. Macedonia - March:
Pushbacks to N. Macedonia - February:

6
40