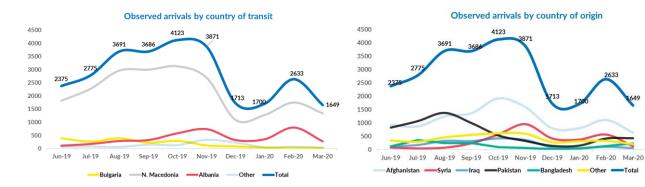

#### Asylum-seekers and migrants - presence and shelter

\*To see Site Profiles, please click on the above map

| Total (observed) arrivals – March:<br>Total (observed) arrivals – February:                                                                             | <b>1,649</b> 2,633   |
|---------------------------------------------------------------------------------------------------------------------------------------------------------|----------------------|
| <b>Total (observed) arrivals of unaccompanied/separated children - March:</b> Total (observed) arrivals of unaccompanied/separated children - February: | 137<br>218           |
| <b>Total occupancy of government centres – end March:</b> Total occupancy of government centres - end February:                                         | <b>8,652 1</b> 5,628 |
| Total presence of refugees/migrants/asylum-seekers – end March: Total presence of refugees/migrants/asylum-seekers – end February:                      | <b>8,692 1</b> 6,724 |

## Observed new arrivals - demographics and country of transit