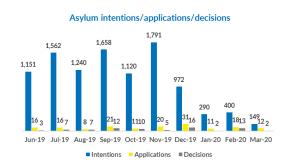

# Asylum processing

| Intentions to seek asylum - March:                                      | <b>149</b> |
|-------------------------------------------------------------------------|------------|
| Intentions to seek asylum - February:                                   | 400        |
| Applications for asylum submitted - March:                              | 12         |
| Applications for asylum submitted - February:                           | 18         |
| <b>Substantive decisions - March:</b> Substantive decisions - February: | 2<br>13    |
| Positive decisions - March:                                             | 0          |
| Positive decisions - February:                                          | 7          |