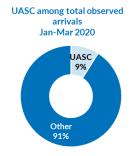

#### Asylum-seekers and migrants - presence and shelter

\*To see Site Profiles, please click on the above map

| Total (observed) arrivals – March:<br>Total (observed) arrivals – February:                                                                             | <b>1,649</b> 2,633   |
|---------------------------------------------------------------------------------------------------------------------------------------------------------|----------------------|
| <b>Total (observed) arrivals of unaccompanied/separated children - March:</b> Total (observed) arrivals of unaccompanied/separated children - February: | 137<br>218           |
| <b>Total occupancy of government centres – end March:</b> Total occupancy of government centres - end February:                                         | <b>8,652 1</b> 5,628 |
| Total presence of refugees/migrants/asylum-seekers – end March: Total presence of refugees/migrants/asylum-seekers – end February:                      | <b>8,692 1</b> 6,724 |