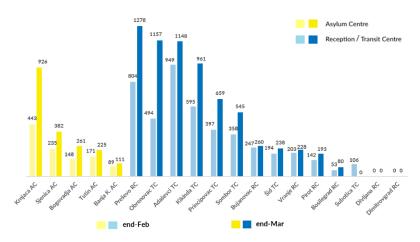

expulsion from Croatia - March:                                         | 75             |
| Collective expulsions from Croatia - February:                                     | 151            |
| Collective expulsions from Romania - March:                                        | <b>643</b>     |
| Collective expulsions from Romania - February:                                     | 858            |
| Collective expulsions from BiH - March: Collective expulsions from BiH - February: | <b>81</b> 1 32 |



#### Reported movements from Serbia to North Macedonia

Irregular movements to N. Macedonia - March:
Irregular movements to N. Macedonia - February:

Pushbacks to N. Macedonia - March:
Pushbacks to N. Macedonia - February:

6
40



## **Occupancy of Asylum and Reception/Transit Centres**



#### Profile of asylum-seekers/migrants