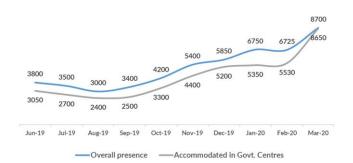

#### Asylum-seekers and migrants - presence and shelter

\*To see Site Profiles, please click on the above map

| Total (observed) arrivals – March:<br>Total (observed) arrivals – February:                                                                             | <b>1,649</b> 2,633   |
|---------------------------------------------------------------------------------------------------------------------------------------------------------|----------------------|
| <b>Total (observed) arrivals of unaccompanied/separated children - March:</b> Total (observed) arrivals of unaccompanied/separated children - February: | 137<br>218           |
| <b>Total occupancy of government centres – end March:</b> Total occupancy of government centres - end February:                                         | <b>8,652 1</b> 5,628 |
| Total presence of refugees/migrants/asylum-seekers – end March: Total presence of refugees/migrants/asylum-seekers – end February:                      | <b>8,692 1</b> 6,724 |