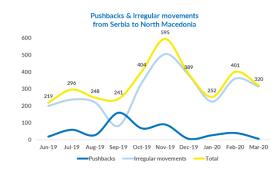

#### Reported movements from Serbia to North Macedonia

Irregular movements to N. Macedonia - March:
Irregular movements to N. Macedonia - February:

Pushbacks to N. Macedonia - March:
Pushbacks to N. Macedonia - February:

6
40