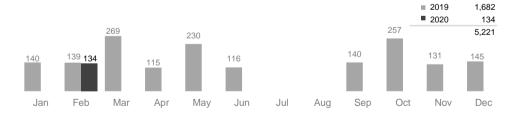

### ASR RETURNEES FROM YEMEN BY MONTH

In addition to the 5,221 Assisted Spontaneous Returns (ASR) since 2017, some approximately 38.559 Somalis were monitored as arriving from Yemen since March 2015