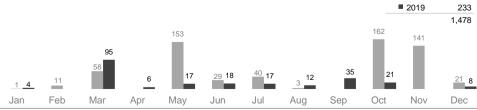

# RETURNEES FROM OTHER COUNTRIES BY MONTH

refugee returnees from other countries (2015 - 2019)

Returns from other countries include Diibouti (822), Libya (467), Sudan (143), Eritrea (34), Angola, Tunisia, Gambia, China, Cambodia and others