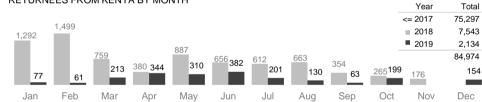

## RETURNEES FROM KENYA BY MONTH

84,974 refugee returnees from Kenya (2014 - 2019)

Data on destinations for returnees from Kenya is generally based on the place of initial return. In the case of arrivals by road convoy in 2017, the final destination declared on arrival is used.