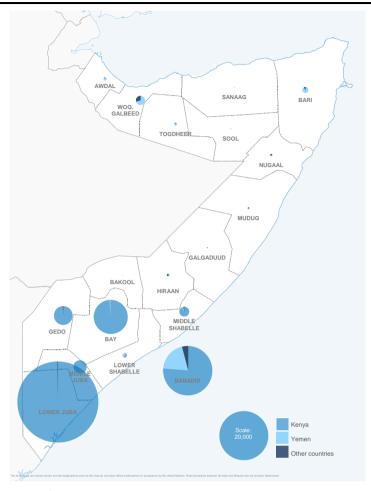

#### Indicative regions of return in Somalia

| Destination     | Kenya  | Yemen | Other |
|-----------------|--------|-------|-------|
| Lower Juba      | 54,375 | 15    | 126   |
| Banadir         | 15,468 | 3,989 | 834   |
| Bay             | 9,655  | 83    | 3     |
| Gedo            | 2,922  | 2     | 33    |
| Middle Juba     | 1,539  |       | 1     |
| Middle Shabelle | 798    | 41    | 25    |
| Lower Shabelle  | 104    | 74    | 1     |
| Hiraan          | 42     | 5     | 22    |
| Woq. Galbeed    | 18     | 500   | 210   |
| Galgaduud       | 15     |       | 3     |
| Nugaal          | 13     | 28    | 16    |
| Bari            | 12     | 277   | 29    |
| Mudug           | 10     | 28    | 11    |
| Togdheer        | 2      | 69    | 11    |
| Bakool          | 1      |       | 2     |
| Sool            |        | 17    |       |
| Sanaag          |        | 10    |       |
| Awdal           |        | 83    | 12    |
| Other           |        |       | 139   |
| TOTAL           | 84,974 | 5,221 | 1,478 |

84,974 refugee returnees from Kenya (2014 - 2019)

Data on destinations for returnees from Kenya is generally based on the place of initial return. In the case of arrivals by road convoy in 2017, the final destination declared on arrival is used.