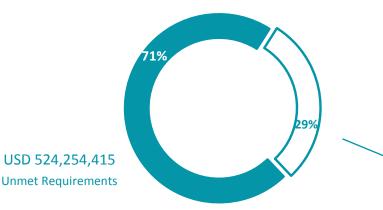

## Funding Update (20 August 2019)

RMRP Requirements (Dec 2018) USD 737,611,378

| Contribution (USD) | % of funds | Donor   |  |
|--------------------|------------|---------|--|
| 141,190,628        | 66.2       | USA     |  |
| 10,006,367         | 4.7        | ECHO    |  |
| 7,580,456          | 3.6        | Canada  |  |
| 6,288,063          | 2.9        | Japan   |  |
| 6,236,462          | 2.9        | Germany |  |
| 42,054,987         | 19.7       | Others  |  |
| 213,356,963        |            | Total   |  |
|                    |            |         |  |