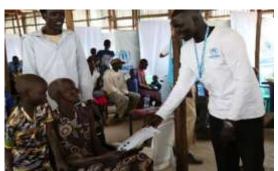

(Pictures from left to right: (i) Refugee undergoing comprehensive registration and BIMS enrolment at Jigjiga/Kebribeyah camp (ii) Refugee woman receiving proof of registration document after level 3 registration exercise in Nguenyyiel camp, Gambella (iii) Refugee receiving proof of registration and refugee ID card in Jigjiga/Kebribeyah camp)