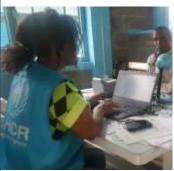

(Pictures from left to right: (i) Refugee undergoing comprehensive registration and BIMS enrolment at Jigjiga/Kebribeyah camp (ii) Refugee woman receiving proof of registration document after level 3 registration exercise in Nguenyyiel camp, Gambella (iii) Refugee receiving proof of registration and refugee ID card in Jigjiga/Kebribeyah camp)