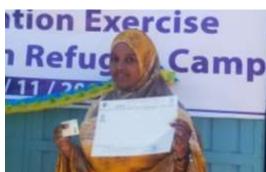

(Pictures from left to right: (i) Refugee undergoing comprehensive registration and BIMS enrolment at Jigjiga/Kebribeyah camp (ii) Refugee woman receiving proof of registration document after level 3 registration exercise in Nguenyyiel camp, Gambella (iii) Refugee receiving proof of registration and refugee ID card in Jigjiga/Kebribeyah camp)