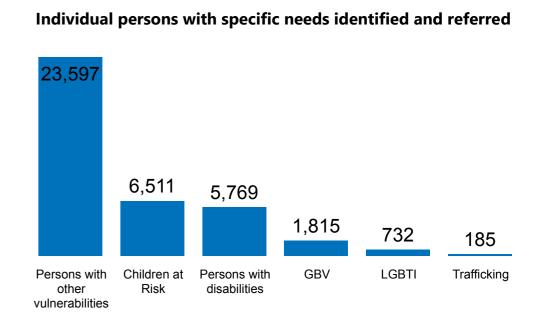

## **PROGRESS TOWARDS INDICATORS** Target | Female (%) Male (%) **Target** | Female (%) Male (%) 2.1.1 # of individuals benefitting from protection services in community centres 3.2.2 # of individuals reached through community-based initiatives for prevention and mitigation of GBV 824,232 57.27% 42.63% 574,306 93,900 2.1.2 # of individual persons with specific needs identified and referred 4.1.2 # of children with protection needs identified and assessed 168,400 108,419 50% 54.37% 38,609 88.387 2.1.3 # of individuals receiving material assistance to meet their urgent protection needs target 4.1.3 # of children who are referred to specialized services 50,060 49% 30,549 49,000 53,657 45.12% 54.88% 2.1.4. # of individual persons assisted through case management service 4.3.1 # of children participating in structured, sustained child protection or psycho-social support (PSS) programmes 86,228 19,100 46% 122,000 50.37% 49.63% 120,653 3.1.1 # of individual GBV survivors receiving support, including PSS and specialized support 4.4.1 # of individuals trained on child protection mechanisms and PSS in emergencies 15,130 36,118 3,215 40.84% 59.16% 96% 5.262