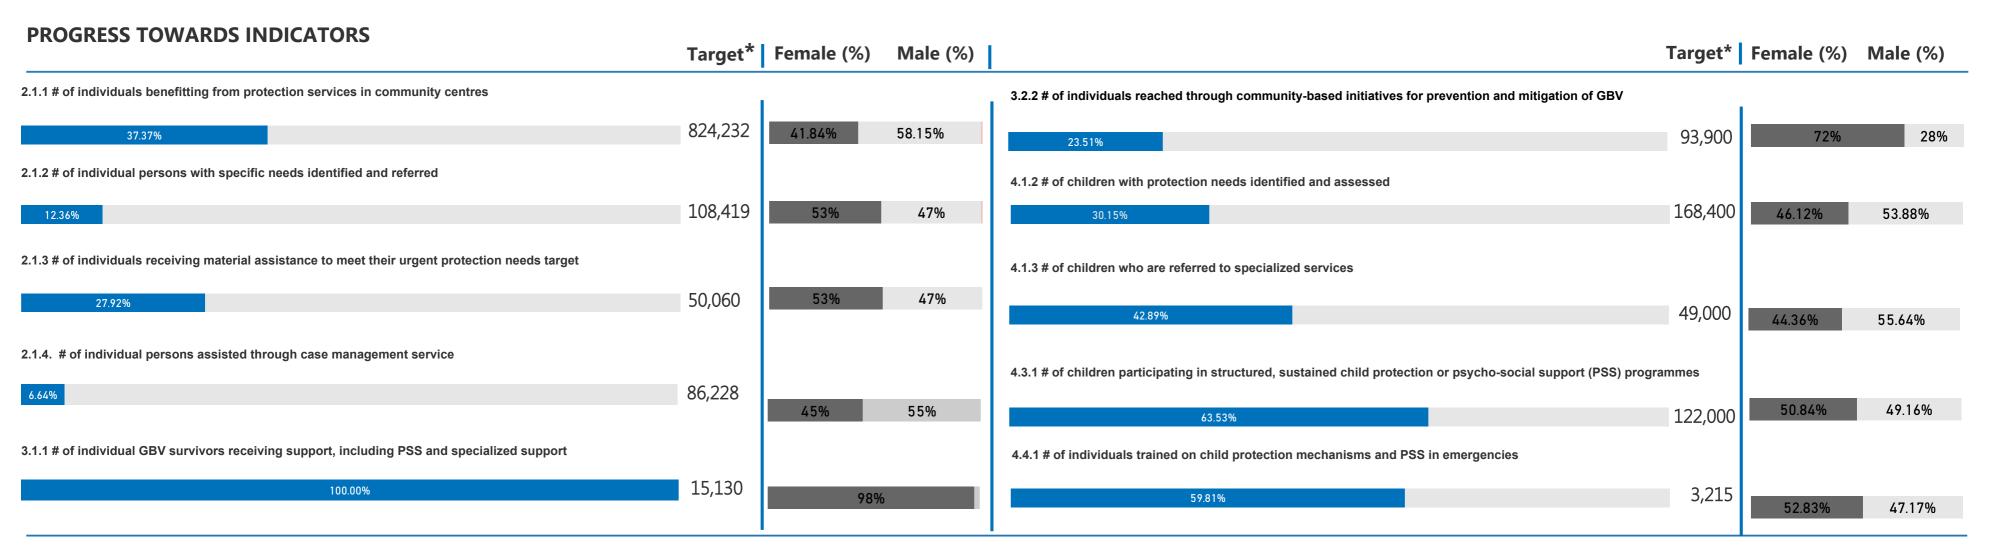

## **PROGRESS TOWARDS INDICATORS** Target | Female (%) Male (%) **Target** | Female (%) Male (%) 2.1.1 # of individuals benefitting from protection services in community centres 3.2.2 # of individuals reached through community-based initiatives for prevention and mitigation of GBV 824,232 57.27% 42.63% 574,306 93,900 2.1.2 # of individual persons with specific needs identified and referred 4.1.2 # of children with protection needs identified and assessed 168,400 108,419 50% 54.37% 38,609 88.387 2.1.3 # of individuals receiving material assistance to meet their urgent protection needs target 4.1.3 # of children who are referred to specialized services 50,060 49% 30,549 49,000 53,657 45.12% 54.88% 2.1.4. # of individual persons assisted through case management service 4.3.1 # of children participating in structured, sustained child protection or psycho-social support (PSS) programmes 86,228 19,100 46% 122,000 50.37% 49.63% 120,653 3.1.1 # of individual GBV survivors receiving support, including PSS and specialized support 4.4.1 # of individuals trained on child protection mechanisms and PSS in emergencies 15,130 36,118 3,215 40.84% 59.16% 96% 5.262