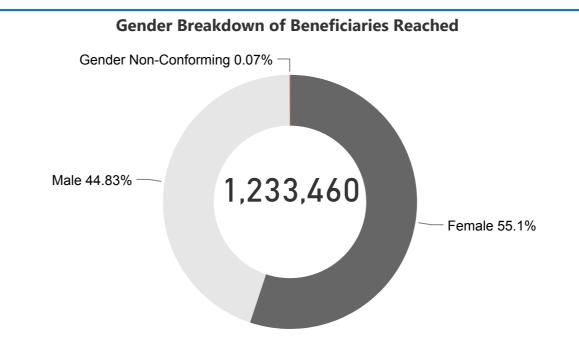

## **PROGRESS TOWARDS INDICATORS** Target | Female (%) Male (%) **Target** | Female (%) Male (%) 2.1.1 # of individuals benefitting from protection services in community centres 3.2.2 # of individuals reached through community-based initiatives for prevention and mitigation of GBV 824,232 57.27% 42.63% 574,306 93,900 2.1.2 # of individual persons with specific needs identified and referred 4.1.2 # of children with protection needs identified and assessed 168,400 108,419 50% 54.37% 38,609 88.387 2.1.3 # of individuals receiving material assistance to meet their urgent protection needs target 4.1.3 # of children who are referred to specialized services 50,060 49% 30,549 49,000 53,657 45.12% 54.88% 2.1.4. # of individual persons assisted through case management service 4.3.1 # of children participating in structured, sustained child protection or psycho-social support (PSS) programmes 86,228 19,100 46% 122,000 50.37% 49.63% 120,653 3.1.1 # of individual GBV survivors receiving support, including PSS and specialized support 4.4.1 # of individuals trained on child protection mechanisms and PSS in emergencies 15,130 36,118 3,215 40.84% 59.16% 96% 5.262