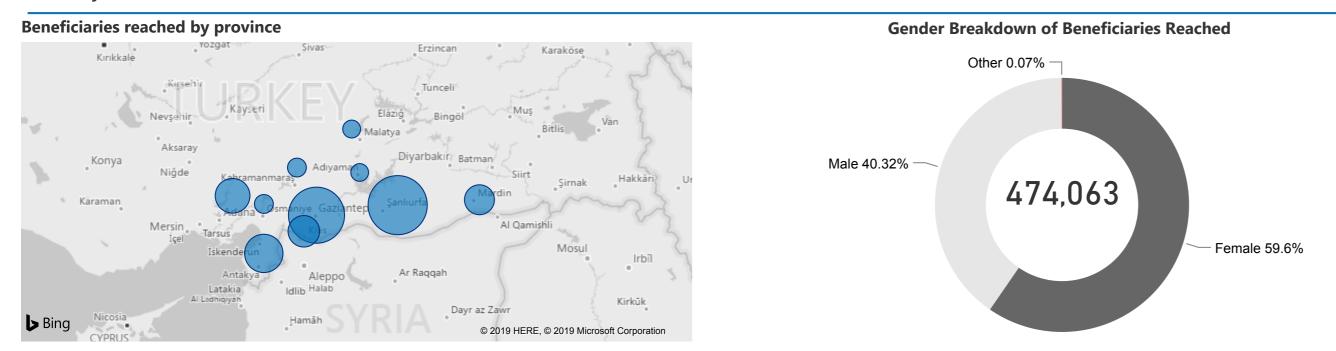

duals receiving material assistance to meet their urgent protection needs target 4.1.3 # of children who are referred to specialized services 50,060 49% 30,549 49,000 53,657 45.12% 54.88% 2.1.4. # of individual persons assisted through case management service 4.3.1 # of children participating in structured, sustained child protection or psycho-social support (PSS) programmes 86,228 19,100 46% 122,000 50.37% 49.63% 120,653 3.1.1 # of individual GBV survivors receiving support, including PSS and specialized support 4.4.1 # of individuals trained on child protection mechanisms and PSS in emergencies 15,130 36,118 3,215 40.84% 59.16% 96% 5.262













CARE













































**UNHCR** 

## TURKEY PROTECTION SECTOR DASHBOARD | SOUTHEAST|

January-December 2018









\*Please note that targets are national targets. Number of registered Syrian refugees in Southeast is 1,951,289 and 3,622,366 in Turkey.







ASAM



CARE





HUMAN /







MoFSP





STL





TRC





**UNFPA** 



UNHCR



WHH