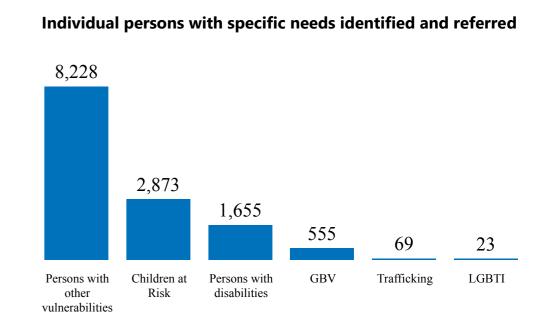

als receiving material assistance to meet their urgent protection needs target 4.1.3 # of children who are referred to specialized services 50,060 49% 30,549 49,000 53,657 45.12% 54.88% 2.1.4. # of individual persons assisted through case management service 4.3.1 # of children participating in structured, sustained child protection or psycho-social support (PSS) programmes 86,228 19,100 46% 122,000 50.37% 49.63% 120,653 3.1.1 # of individual GBV survivors receiving support, including PSS and specialized support 4.4.1 # of individuals trained on child protection mechanisms and PSS in emergencies 15,130 36,118 3,215 40.84% 59.16% 96% 5.262













CARE













































**UNHCR** 

## TURKEY PROTECTION SECTOR DASHBOARD | SOUTHEAST|

January-December 2018









\*Please note that targets are national targets. Number of registered Syrian refugees in Southeast is 1,951,289 and 3,622,366 in Turkey.







ASAM



CARE





HUMAN /







MoFSP





STL





TRC





**UNFPA** 



UNHCR



WHH