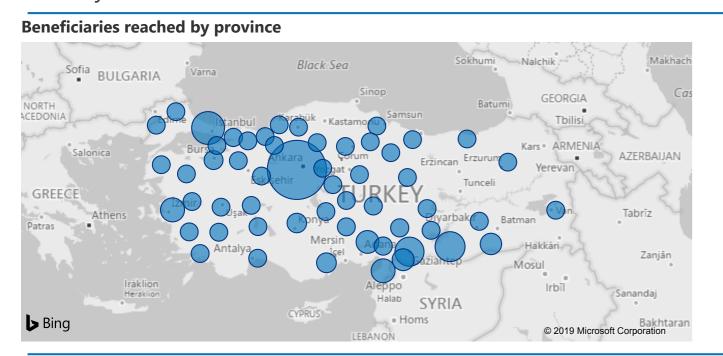

## TURKEY PROTECTION SECTOR DASHBOARD | SOUTHEAST|

January-December 2018

\*Please note that targets are national targets. Number of registered Syrian refugees in Southeast is 1,951,289 and 3,622,366 in Turkey.