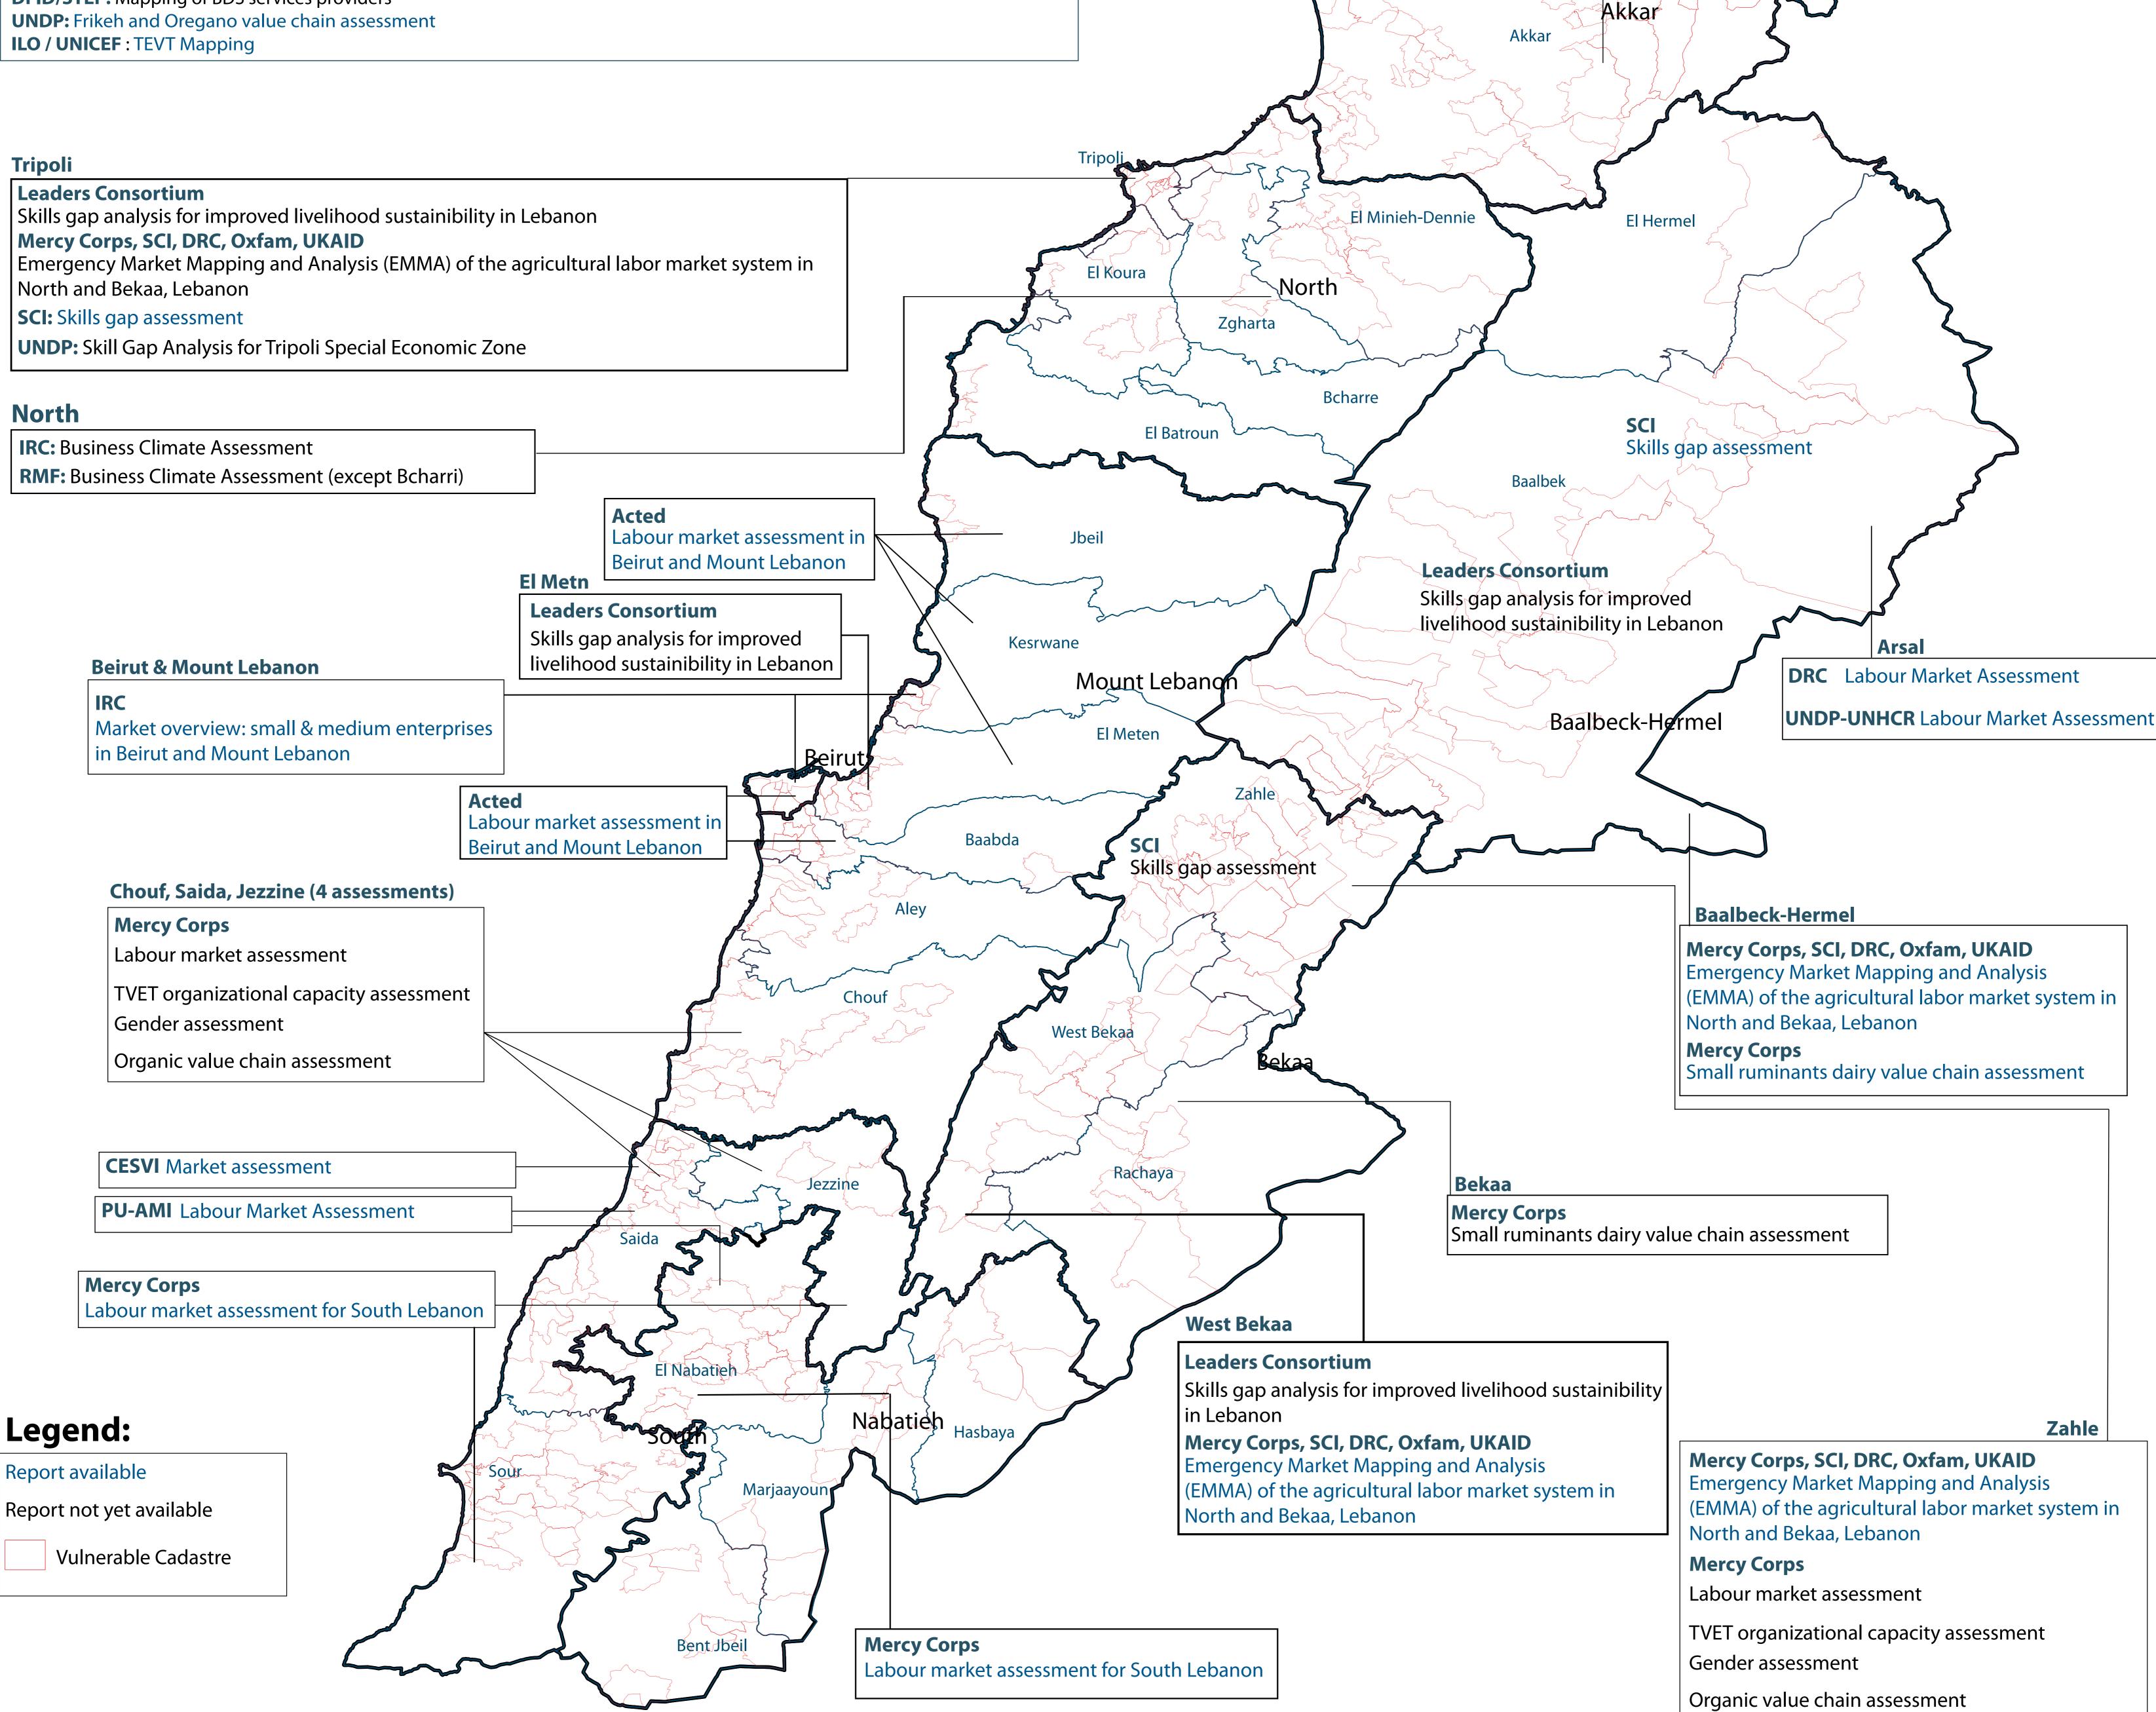

## Akkar

**SCI** Labour Market Assessment Mercy Corps, SCI, DRC, Oxfam, UKAID **Emergency Market Mapping and Analysis (EMMA)** of the agricultural labor market system in North and Bekaa, Lebanon **ILO**: Mapping of potential opportunities for women empowerment in the potatoes and leafy green vegetables value chains in Akkar **ILO** Potatoes and leafy greens vegetables: value chain analysis **IRC** Akkar business climate assessment World bank Jobs for North Lebanon **PU-AMI** Labour Market Assessment

## Livelihoods Sector Assessments Reports

Location (governorate: caza) Name of report Partners Link Year of publication Sectors Specific topics gricultur food and Mercy Corps, SCI, Emergency Market Mapping and Analysis (EMMA) 2013 <u>Akkar</u>: Akkar https://data2.unhcr.org/en/documents/download/37535 DRC, Oxfam, <u>North</u>:Tripoli ΙX UKAID Bekaa:Zahle, West Bekaa, Baalbek, Hermel ACTED Labour market assessment in Beirut and Mount Lebanon 2013 <u>Beirut</u> https://data2.unhcr.org/en/documents/details/46027 Mount Lebanon: Kesrwane, Jbeil, Baabda, Metn https://www.dropbox.com/s/9sgqc2d9a0ejigt/SCI%20Skills%20Gap%20 2013 Skills gap assessment <u>North:</u>Tripoli SCI Assessment%20.pdf?dI=0 <u>Bekaa</u>: Baalbek, Zahle X http://documents.worldbank.org/curated/en/925271468089385165/pdf/81098 2013 Lebanon: economic and social impact assessment of the Syrian conflict World Bank National 0LB0box379831B00P14754500PUBLIC0.pdf I X Assessment of the impact of the Syrian refugees in Lebanon and their employment National 2013 ILO http://www.ilo.org/beirut/publications/WCMS\_240134/lang--en/index.htm profile Χ юм A Livelihoods assessment of Lebanese returnees from Syria https://www.iom.int/files/live/sites/iom/files/Country/docs/IOM-Lebanon-LH-2014 National Assessment-November-2014.pdf <u>Beirut</u> Bekaa: Baalbek, West Bekaa, Hermel, Rachaya, Zahle X Mount Lebanon: Aley, Baabda, Choud, El Metn Nabatiyeh: Bont Jbeil, Hasbaya, Nabaityeh North: Akkar, Batroun, Minieh Dennieh, Tripoli, Zgharta Rural tourism value chain assessment report http://pdf.usaid.gov/pdf\_docs/PA00K5X1.pdf USAID National 2014 X

| Mercy corps           | Small ruminants dairy value chain assessment                                                                            | <u>Bekaa</u> : West Bekaa, Zahle, Rachaya                                                  |          |   |   |   |                  | x |                                           | https://www.mercycorps.org/sites/default/files/FINAL%20Mercy%20Corps%20L                                                                                     | 2014                |
|-----------------------|-------------------------------------------------------------------------------------------------------------------------|--------------------------------------------------------------------------------------------|----------|---|---|---|------------------|---|-------------------------------------------|--------------------------------------------------------------------------------------------------------------------------------------------------------------|---------------------|
|                       |                                                                                                                         | <u>Baalbek</u> : Baalbek, Hermel                                                           | x        |   |   |   |                  |   |                                           | ebanon%20Small%20Ruminant%20Dairy%20Value%20Chain.pdf                                                                                                        |                     |
| MoET                  | Lebanon SME Strategy - A Roadmap to 2020                                                                                | National                                                                                   |          |   |   |   |                  | x |                                           | http://www.economy.gov.lb/public/uploads/files/6833_5879_4642.pdf                                                                                            | 2014                |
| World Bank            | Lebanon: promoting poverty reduction and shared prosperity -<br>A systematic country diagnostic                         | National                                                                                   |          |   |   |   |                  | x |                                           | http://documents.worldbank.org/curated/en/698161468179049613/pdf/97498-<br>CAS-P151430-SecM20150202IFC-SecM20150073MIGA-SecM20150047<br>Box391476B-OUO-9.pdf | 2015                |
| ILO                   | Towards decent work in Lebanon:issues and challenges in light of the Syrian refugee crisis                              | National                                                                                   |          |   |   |   |                  | x |                                           |                                                                                                                                                              | 2015                |
| IRC                   | Akkar business climate assessment                                                                                       | Akkar                                                                                      |          |   |   |   |                  | x |                                           | https://data2.unhcr.org/en/documents/download/43628                                                                                                          | 2015                |
| Mercy corps           |                                                                                                                         | <u>South</u> : Tyr, Jezzine<br><u>Nabatiyeh</u> : Nabatiyeh                                |          |   |   |   |                  | x |                                           | https://data2.unhcr.org/en/documents/details/63165                                                                                                           | 2015                |
| UNDP/CEDRO            | Renewable energy and industry: promoting industry and job creation for Lebanon                                          | National                                                                                   |          |   | x |   |                  |   | Renewable energy and industry             | undp.org/Content/uploads/Publication/151104022756283~201511                                                                                                  | 2015                |
| GIZ                   | Employment and Labour Market Analysis (ELMA)                                                                            | National                                                                                   |          |   |   |   |                  | x |                                           | <u>04CEDROINDJobsReportFinal.pdf</u><br><u>http://data.unhcr.org/syrianrefugees/download.php?id=11220</u>                                                    | 2016                |
| IRC                   |                                                                                                                         | <u>Beirut</u> : Beirut<br><u>Mount Lebanon:</u> Aley, Metn, Baabda, Chouf, Jbeil, Kesrwane |          |   |   |   |                  | x |                                           | http://data.unhcr.org/syrianrefugees/download.php?id=10797                                                                                                   | 2016                |
| IRC                   | Finding economic opportunity in the city                                                                                | National                                                                                   |          |   |   |   |                  | x |                                           | https://www.rescue.org/sites/default/files/document/916/findingeconomicopp<br>ortunityinthecityircweb.pdf                                                    | 2016                |
| ILO                   | Potatoes and leafy greens vegetables: value chain analysis                                                              | Akkar                                                                                      | x        |   |   |   |                  |   | Potatoes and leafy greens vegetables      | http://www.ilo.org/wcmsp5/groups/public/@arabstates/@ro-<br>beirut/documents/publication/wcms_449868.pdf                                                     | 2016                |
| UNDP                  | Mind the gap: a labor needs assessment for Lebanon on the agro-food, ICT and construction sectors                       | National                                                                                   | x        | x | x |   |                  |   |                                           | http://www.lb.undp.org/content/lebanon/en/home/library/democratic_governa<br>nce/Mind-The-Gap.html                                                           | 2017                |
| ILO                   | Towards coordinated efforts for effective labour market information and employment services in Lebanon (Policy Brief)   | National                                                                                   |          |   |   |   |                  | x |                                           | http://www.ilo.org/beirut/information-<br>resources/factsheets/WCMS_554182/langen/index.htm                                                                  | 2017                |
| ILO                   | Matching skills and jobs in Lebanon: Main features of the labour market – challenges, opportunities and recommendations | National                                                                                   |          |   |   |   |                  | x |                                           | http://www.ilo.org/beirut/information-<br>resources/factsheets/WCMS_559673/langen/index.htm                                                                  | 2017                |
| ILO                   | Labour Market Information Review and Analysis: In-focus on Northern Lebanon                                             | North                                                                                      |          |   |   |   | $\left  \right $ |   |                                           | <u>5 https://reliefweb.int/report/lebanon/labour-market-information-review-and-</u>                                                                          | 2017                |
|                       |                                                                                                                         |                                                                                            |          |   |   |   |                  | x | <u>59670/langen/index.htm</u>             | <u>analysis-focus-northern-lebanon</u>                                                                                                                       |                     |
| LCPS                  | Lebanon's manufacturing sector: inaction and untapped potential                                                         | National                                                                                   |          |   |   | x |                  |   | Manufacturing                             | http://www.lcps-lebanon.org/publications/1486732900-<br>lebanon product space.pdf                                                                            | 2017                |
| LCPS                  | Missed opportunities amid great potential in the agro-food sector                                                       | National                                                                                   | x        |   |   |   |                  |   | Agro-food                                 | http://www.lcps-lebanon.org/publications/1491312807-policy_brief_23.pdf                                                                                      | 2017                |
| Mercy<br>Corps/INTAJ  | INTAJ Evidence papers                                                                                                   | National                                                                                   |          |   |   |   |                  | x |                                           | https://www.dropbox.com/s/0rojm9zw5i5mybj/201606-<br>%20INTAJ%20Evidence%20Paper%20FINAL.pdf?dI=0                                                            | 2017                |
| World Bank            | Jobs for North Lebanon                                                                                                  | Akkar                                                                                      | x        |   | x |   |                  |   | Potatoe and waste management value chains | http://www.worldbank.org/en/country/lebanon/publication/jobs-for-north-<br>lebanon                                                                           | 2017                |
| UNDP                  | Skill GaP Analysis for Tripoli Special Economic Zone                                                                    | North                                                                                      |          |   |   |   |                  |   | Education-VTs                             | https://data2.unhcr.org/en/documents/details/63166                                                                                                           | 2017                |
| Leaders<br>consortium |                                                                                                                         | National                                                                                   |          |   |   |   |                  | x |                                           |                                                                                                                                                              | 2017                |
| Cesvi                 | Market Assessment                                                                                                       | Saida                                                                                      |          | x |   |   |                  |   |                                           | https://data2.unhcr.org/en/documents/details/63157<br>https://data2.unhcr.org/en/documents/details/63155                                                     | 2018                |
| DRC                   | Labour Market Assessment                                                                                                | Arsal                                                                                      |          |   |   | V | $\left  \right $ |   |                                           | https://data2.unhcr.org/en/documents/details/63156                                                                                                           | 2018                |
| UNDP-UNHCR            |                                                                                                                         | Arsal                                                                                      | X        | X |   | X | $\left  \right $ |   |                                           |                                                                                                                                                              | 2018                |
| PU-AMI                | Labour Market Assessment                                                                                                | North                                                                                      |          |   |   |   |                  |   |                                           | https://data2.unhcr.org/en/documents/details/66804                                                                                                           | 2018                |
| PU-AMI                | Labour Market Assessment                                                                                                | Saida and Nabatieh                                                                         | x        |   |   |   |                  |   |                                           | https://data2.unhcr.org/en/documents/details/66805                                                                                                           | 2018                |
| ILO/UNICEF            | TVET mapping                                                                                                            | National                                                                                   |          |   |   |   |                  | x |                                           | https://data2.unhcr.org/en/documents/details/66803                                                                                                           | 2018                |
| UNDP                  | Frikeh value chain assessment                                                                                           | National                                                                                   | x        |   |   |   |                  |   |                                           | https://data2.unhcr.org/en/documents/details/66818                                                                                                           | 2018                |
| UNDP                  | Oregano value chain assessment                                                                                          | National                                                                                   | x        |   |   |   |                  |   |                                           | https://data2.unhcr.org/en/documents/details/66819                                                                                                           | 2018                |
| Mercy Corps           |                                                                                                                         | <u>South</u> : Jezzine, Saida<br><u>Mount Lebanon</u> : Chouf<br><u>Bekaa</u> : Zahle      |          |   |   |   |                  | x |                                           | Available                                                                                                                                                    | Not public          |
| Mercy Corps           | Gender assessment                                                                                                       | <u>South</u> : Jezzine, Saida<br><u>Mount Lebanon</u> : Chouf<br><u>Bekaa</u> : Zahle      |          |   |   |   |                  | x |                                           | Available                                                                                                                                                    | Not public          |
| Mercy Corps           | Organic value chain assessment                                                                                          | <u>South</u> : Jezzine, Saida<br><u>Mount Lebanon</u> : Chouf<br><u>Bekaa</u> : Zahle      | x        |   |   |   |                  |   |                                           | Available                                                                                                                                                    | Not public          |
| OXFAM                 |                                                                                                                         | National                                                                                   |          |   |   |   |                  | x |                                           | Not yet available                                                                                                                                            | Soon to be released |
| ILO                   | Mapping potential opportunities for women empowerment in the potatoes and leafy green vegetables value chains in Akkar  | Akkar                                                                                      | x        |   |   |   |                  |   | Potatoes and leafy greens vegetables      | Not yet available                                                                                                                                            | Soon to be released |
| USAID/Palladium       | Market study for micro-finance                                                                                          | National                                                                                   |          |   |   |   |                  | x |                                           | Not available yet                                                                                                                                            | Soon to be released |
| DFID/STEP             | Mapping of BDS services providers                                                                                       | National                                                                                   |          |   |   |   |                  | x |                                           | Not available yet                                                                                                                                            | Soon to be released |
| IRC                   | Business Climate Assessment                                                                                             | North                                                                                      |          |   | x |   |                  |   |                                           | Not yet available                                                                                                                                            | Soon to be released |
| RMF                   | Market Assessment                                                                                                       | North (except Bcharry)                                                                     |          |   |   |   | $\left  \right $ |   | Not specified                             | Not yet available                                                                                                                                            | Ongoing             |
|                       | <u> </u>                                                                                                                | <u> </u>                                                                                   | <u> </u> | I |   |   |                  |   | <u> </u>                                  |                                                                                                                                                              | <u> </u>            |