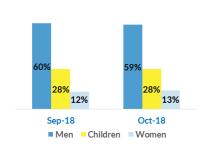

------------------------------------------------------------------------------------------------------------|----------------------|
| <b>Total (observed) arrivals of unaccompanied/separated children - October:</b> Total (observed) arrivals of unaccompanied/separated children - September: | <b>240</b> 409       |
| <b>Total occupancy of government centres – end October:</b> Total occupancy of government centres - end September:                                         | <b>3,485</b> 3,411   |
| Total presence of refugees/migrants/asylum-seekers – end October: Total presence of refugees/migrants/asylum-seekers – end September:                      | <b>3,919 1</b> 3,905 |



## Occupancy of Asylum, Reception and Transit Centres - end October



# Profile of refugees/migrants/asylum-seekers







## Observed new arrivals - demographics and country of transit



## **Asylum processing**

**Applications for asylum submitted - October:**Applications for asylum submitted - September:

**Substantive first-instance decisions - October:** Substantive first-instance decisions - September:

**Positive decisions - October:** Positive decisions - September:





## Reported pushbacks into Serbia

| Collective expulsions from Hungary - October:<br>Collective expulsions from Hungary - September: | <b>51</b>           |
|--------------------------------------------------------------------------------------------------|---------------------|
| Collective expulsion from Croatia - October:<br>Collective expulsions from Croatia - September:  | <b>1,240 1</b> ,078 |
| Collective expulsions from