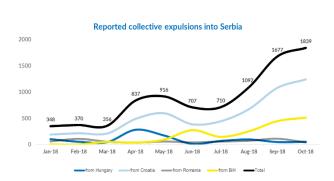

## Reported pushbacks into Serbia

| Collective expulsions from Hungary - October:<br>Collective expulsions from Hungary - September: | <b>51</b>           |
|--------------------------------------------------------------------------------------------------|---------------------|
| Collective expulsion from Croatia - October:<br>Collective expulsions from Croatia - September:  | <b>1,240 1</b> ,078 |
| Collective expulsions from Romania - October:<br>Collective expulsions from Romania - September: | 38<br>109           |
| Calledina complete a force Pill Catalan                                                          | 540 <b>.</b>        |