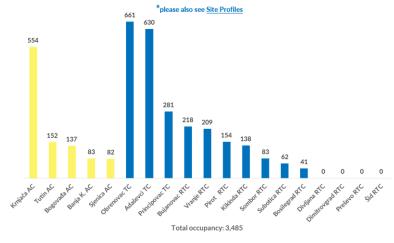

## New refugees, asylum-seekers and migrants - presence and shelter

| <b>Total (observed) arrivals - October:</b> Total (observed) arrivals - September:                                                                         | <b>2,636 1</b> 2,540 |
|------------------------------------------------------------------------------------------------------------------------------------------------------------|----------------------|
| <b>Total (observed) arrivals of unaccompanied/separated children - October:</b> Total (observed) arrivals of unaccompanied/separated children - September: | <b>240</b> 409       |
| <b>Total occupancy of government centres – end October:</b> Total occupancy of government centres - end September:                                         | <b>3,485</b> 3,411   |
| Total presence of refugees/migrants/asylum-seekers – end October: Total presence of refugees/migrants/asylum-seekers – end September:                      | <b>3,919 1</b> 3,905 |

## Occupancy of Asylum, Reception and Transit Centres - end October