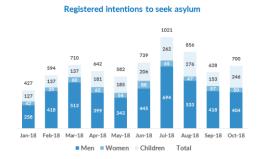

tober:</b> Total occupancy of government centres - end September:                                         | <b>3,485</b> 3,411   |
| Total presence of refugees/migrants/asylum-seekers – end October: Total presence of refugees/migrants/asylum-seekers – end September:                      | <b>3,919 1</b> 3,905 |



## Occupancy of Asylum, Reception and Transit Centres - end October



# Profile of refugees/migrants/asylum-seekers







## Observed new arrivals - demographics and country of transit



## **Asylum processing**

**Applications for asylum submitted - October:**Applications for asylum submitted - September:

**Substantive first-instance decisions - October:** Substantive first-instance decisions - September:

**Positive decisions - October:** Positive decisions - September:





## Reported pushbacks into Serbia

| Collective expulsions from Hungary - October:<br>Collective expulsions from Hungary - September: | <b>51</b>           |
|--------------------------------------------------------------------------------------------------|---------------------|
| Collective expulsion from Croatia - October:<br>Collective expulsions from Croatia - September:  | <b>1,240 1</b> ,078 |
| Collective expulsions from Romania - October:<br>Collective expulsions from Romania - September: | 38<br>109           |
| Calledina complete a force Pill Catalan                                                          | 540 <b>.</b>        |





## Irregular movements from Serbia to fYRo Macedonia

**Irregular movements to fYRoM - October:** 1,396 Irregular movements to fYRoM - Septembe