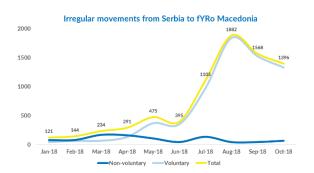

## Irregular movements from Serbia to fYRo Macedonia

**Irregular movements to fYRoM - October:** 1,396 Irregular movements to fYRoM - September: 1,568