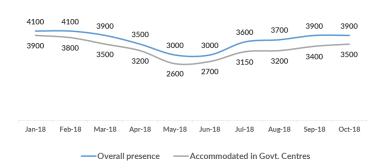

## New refugees, asylum-seekers and migrants - presence and shelter

| <b>Total (observed) arrivals - October:</b> Total (observed) arrivals - September:                                                                         | <b>2,636 1</b> 2,540 |
|------------------------------------------------------------------------------------------------------------------------------------------------------------|----------------------|
| <b>Total (observed) arrivals of unaccompanied/separated children - October:</b> Total (observed) arrivals of unaccompanied/separated children - September: | <b>240</b> 409       |
| <b>Total occupancy of government centres – end October:</b> Total occupancy of government centres - end September:                                         | <b>3,485</b> 3,411   |
| Total presence of refugees/migrants/asylum-seekers – end October: Total presence of refugees/migrants/asylum-seekers – end September:                      | <b>3,919 1</b> 3,905 |