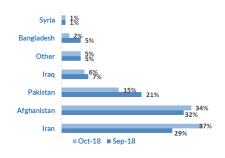

----------------------------------------------------------------------------------------------------------|----------------------|
| <b>Total (observed) arrivals of unaccompanied/separated children - October:</b> Total (observed) arrivals of unaccompanied/separated children - September: | <b>240</b> 409       |
| <b>Total occupancy of government centres – end October:</b> Total occupancy of government centres - end September:                                         | <b>3,485</b> 3,411   |
| Total presence of refugees/migrants/asylum-seekers – end October: Total presence of refugees/migrants/asylum-seekers – end September:                      | <b>3,919 1</b> 3,905 |



## Occupancy of Asylum, Reception and Transit Centres - end October



# Profile of refugees/migrants/asylum-seekers







## Observed new arrivals - demographics and country of transit



## **Asylum processing**

**Applications for asylum submitted - October:**Applications for asylum submitted - September:

**Substantive first-instance decisions - October:** Substantive first-instance decisions - September:

**Positive decisions - October:** Positive decisions - September:





## Reported pushbacks into Serbia

| Collective expulsions from Hungary - October:<br>Collective expulsions from Hungary - September: | <b>51</b>           |
|--------------------------------------------------------------------------------------------------|---------------------|
| Collective expulsion from Croatia - October:<br>Collective expulsions from Croatia - September:  | <b>1,240 1</b> ,078 |
| Collective expulsions from R