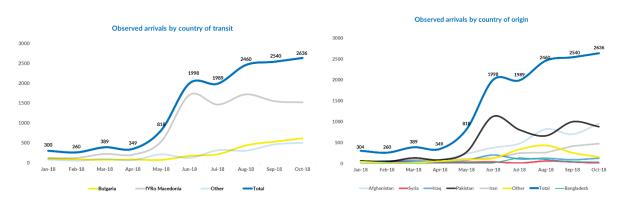

## New refugees, asylum-seekers and migrants - presence and shelter

| <b>Total (observed) arrivals - October:</b> Total (observed) arrivals - September:                                                                         | <b>2,636 1</b> 2,540 |
|------------------------------------------------------------------------------------------------------------------------------------------------------------|----------------------|
| <b>Total (observed) arrivals of unaccompanied/separated children - October:</b> Total (observed) arrivals of unaccompanied/separated children - September: | <b>240</b> 409       |
| <b>Total occupancy of government centres – end October:</b> Total occupancy of government centres - end September:                                         | <b>3,485</b> 3,411   |
| Total presence of refugees/migrants/asylum-seekers – end October: Total presence of refugees/migrants/asylum-seekers – end September:                      | <b>3,919 1</b> 3,905 |