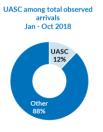

| <b>2,636 1</b> 2,540 |
|------------------------------------------------------------------------------------------------------------------------------------------------------------|----------------------|
| <b>Total (observed) arrivals of unaccompanied/separated children - October:</b> Total (observed) arrivals of unaccompanied/separated children - September: | <b>240</b> 409       |
| <b>Total occupancy of government centres – end October:</b> Total occupancy of government centres - end September:                                         | <b>3,485</b> 3,411   |
| Total presence of refugees/migrants/asylum-seekers – end October: Total presence of refugees/migrants/asylum-seekers – end September:                      | <b>3,919 1</b> 3,905 |



## Occupancy of Asylum, Reception and Transit Centres - end October



# Profile of refugees/migrants/asylum-seekers







## Observed new arrivals - demographics and country of transit



## **Asylum processing**

**Applications for asylum submitted - October:**Applications for asylum submitted - September:

**Substantive first-instance decisions - October:** Substantive first-instance decisions - September:

**Positive decisions - October:** Positive decisions - September:





## Reported pushbacks into Serbia

| Collective expulsions from Hungary - October:<br>Collective expulsions from Hungary - September: | <b>51</b>           |
|--------------------------------------------------------------------------------------------------|---------------------|
| Collective expulsion from Cro