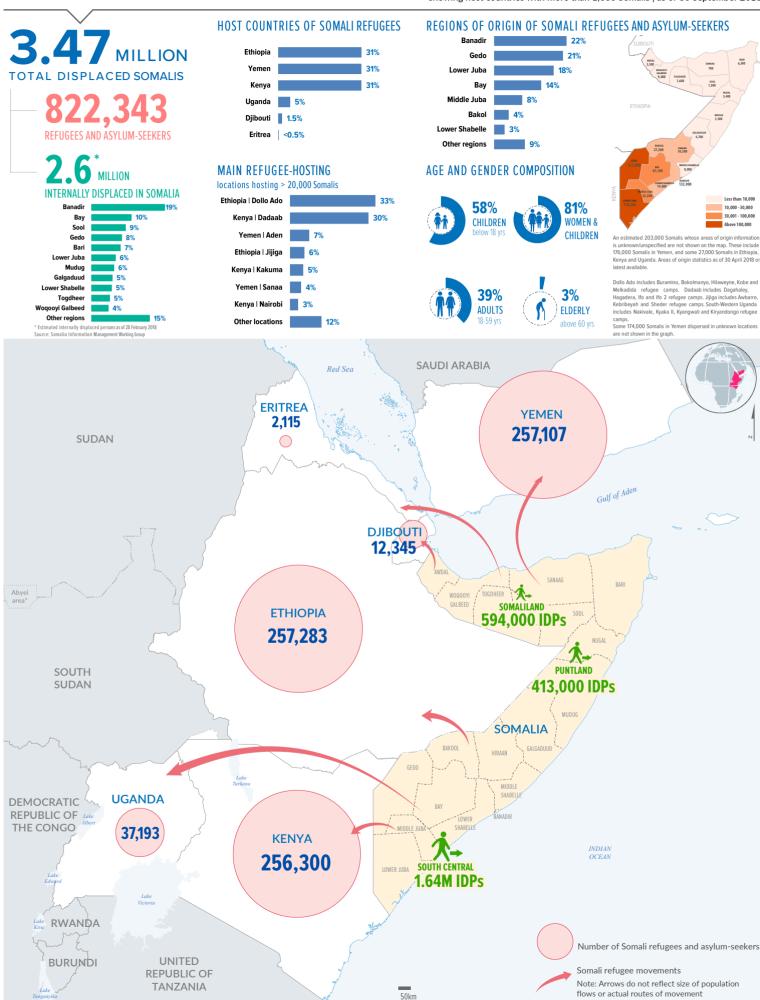

## EAST, HORN OF AFRICA AND YEMEN

Displacement of Somalis: Refugees, asylum-seekers and IDPs showing host countries with more than 1,000 Somalis | as of 30 September 2018

The boundaries and names shown and the designations used on this map do not imply official endorsement of Figures shown are provisional and subject to change.

Printing date: 18 Oct 2018 Sources: Refugee statistics - UNHCR Country offices as of 30 Septembber 2018. Statistics for Ethiopia and Uganda as of 31 August 2018. Somalia IDP estimates as of 31 July 2018, Somalia IMWG. Boundaries - UNCS, UNDP Author: UNHCR Regional Service Centre in Nairobi Feedback: kenrsgis@unhcr.org