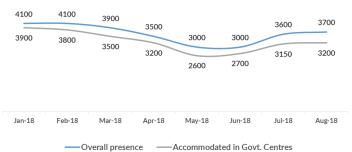

## August 2018

New refugees, asylum-seekers and migrants - presence and shelter