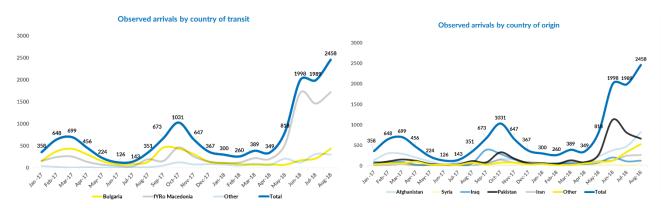

# Serbia

## August 2018

New refugees, asylum-seekers and migrants - presence and shelter











## Occupancy of Asylum, Reception and Transit Centres - end August



Profile of refugees/migrants/asylum-seekers







#### Observed new arrivals - demographics and country of transit



#### **Asylum processing**

**Applications for asylum submitted - August:** Applications for asylum submitted - July:

**Substantive first-instance decisions - August:** Substantive first-instance decisions - July:

Positive decisions - August: Positive decisions - July:

33 53

> 1 8

0 7





### **Observed pushbacks**

**Collective expulsions from Hungary - August:** Collective expulsions from Hungary - July:

**Collective expulsion from Croatia - August:** Collective expulsions from Croatia - July:

**Collective expulsions from Romania - August:** Collective expulsions from Romania - July:

Collective expulsions from BiH - August: Collective expulsions from BiH - July: 95 67

**674 1** 442

**71 1** 56

**252** 145



**Pushbacks from Serbia - August:** Pushbacks from Serbia - July: