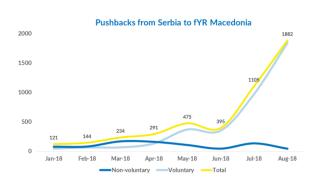

**252** 145

**Pushbacks from Serbia - August:** Pushbacks from Serbia - July:

**1,882** 1,105