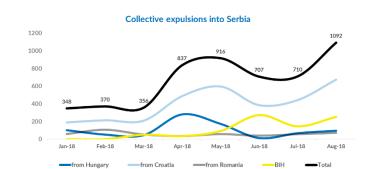

### **Observed pushbacks**

**Collective expulsions from Hungary - August:** Collective expulsions from Hungary - July:

**Collective expulsion from Croatia - August:** Collective expulsions from Croatia - July:

**Collective expulsions from Romania - August:** Collective expulsions from Romania - July:

Collective expulsions from BiH - August: Collective expulsions from BiH - July: 95 67

**674 1** 442

**71 1** 56