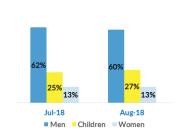

# Serbia

## August 2018

New refugees, asylum-seekers and migrants - presence and shelter











## Occupancy of Asylum, Reception and Transit Centres - end August



Profile of refugees/migrants/asylum-seekers







#### Observed new arrivals - demographics and country of transit



#### **Asylum processing**

**Applications for asylum submitted - August:** Applications for asylum submitted - July:

**Substantive first-instance decisions - August:** Substantive first-instance decisions - July:

Positive decisions - August: Positive decisions - July:

33 53

> 1 8

0 7





### **Observed pushbacks**

**Collective expulsions from Hungary - August:** Collective expulsions from Hungary - July:

**Collective expulsion from Croatia - August:** Collective expulsions from Croatia - July:

**Collective expulsions from Romania - August:** Collective expulsions from Romania - July:

Collective expulsions from BiH - August: Collective expulsions from BiH - July: 95 67

**674 1** 442

**71 1** 56

**252** 1