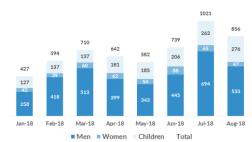

# Serbia

## August 2018

New refugees, asylum-seekers and migrants - presence and shelter











## Occupancy of Asylum, Reception and Transit Centres - end August



Profile of refugees/migrants/asylum-seekers







#### Observed new arrivals - demographics and country of transit



#### **Asylum processing**

**Applications for asylum submitted - August:** Applications for asylum submitted - July:

**Substantive first-instance decisions - August:** Substantive first-instance decisions - July:

Positive decisions - August: Positive decisions - July:

33 53

> 1 8

0 7





### **Observed pushbacks**

**Collective expulsions from Hungary - August:** Collective expulsions from Hungary - July:

**Collective expulsion from Croatia - August:** Collective expulsions from Croatia - July:

**Collective expulsions from Romania - August:** Collective expulsions from Romania - July:

Collective expulsions from BiH - August: Collective expulsions from BiH - July: 95 67

**674 1** 442

**71 1** 56

**252** 145



**Pushbacks from Serbia - August:** Pushbacks from Serbia - July:

**1,882** 1,105