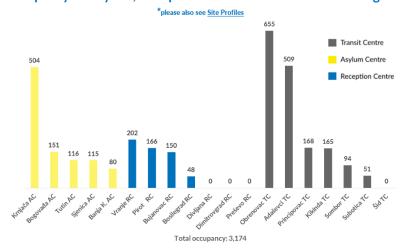

## Occupancy of Asylum, Reception and Transit Centres - end August

Profile of refugees/migrants/asylum-seekers