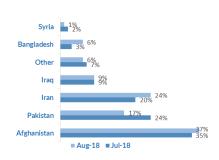

# Serbia

## August 2018

New refugees, asylum-seekers and migrants - presence and shelter











## Occupancy of Asylum, Reception and Transit Centres - end August



Profile of refugees/migrants/asylum-seekers







#### Observed new arrivals - demographics and country of transit



#### **Asylum processing**

**Applications for asylum submitted - August:** Applications for asylum submitted - July:

**Substantive first-instance decisions - August:** Substantive first-instance decisions - July:

Positive decisions - August: Positive decisions - July:

33 53

> 1 8

0 7





### **Observed pushbacks**

**Collective expulsions from Hungary - August:** Collective expulsions from Hungary - July:

**Collective expulsion from Croatia - August:** Collective expulsions from Croatia - July:

**Collective expulsions from Romania - August:** Collective expulsions from Romania - July:

Collective expulsions from BiH - August: Collective expulsions from BiH - July: 95 67

**674 1** 442

**71 1** 56

**252** 145