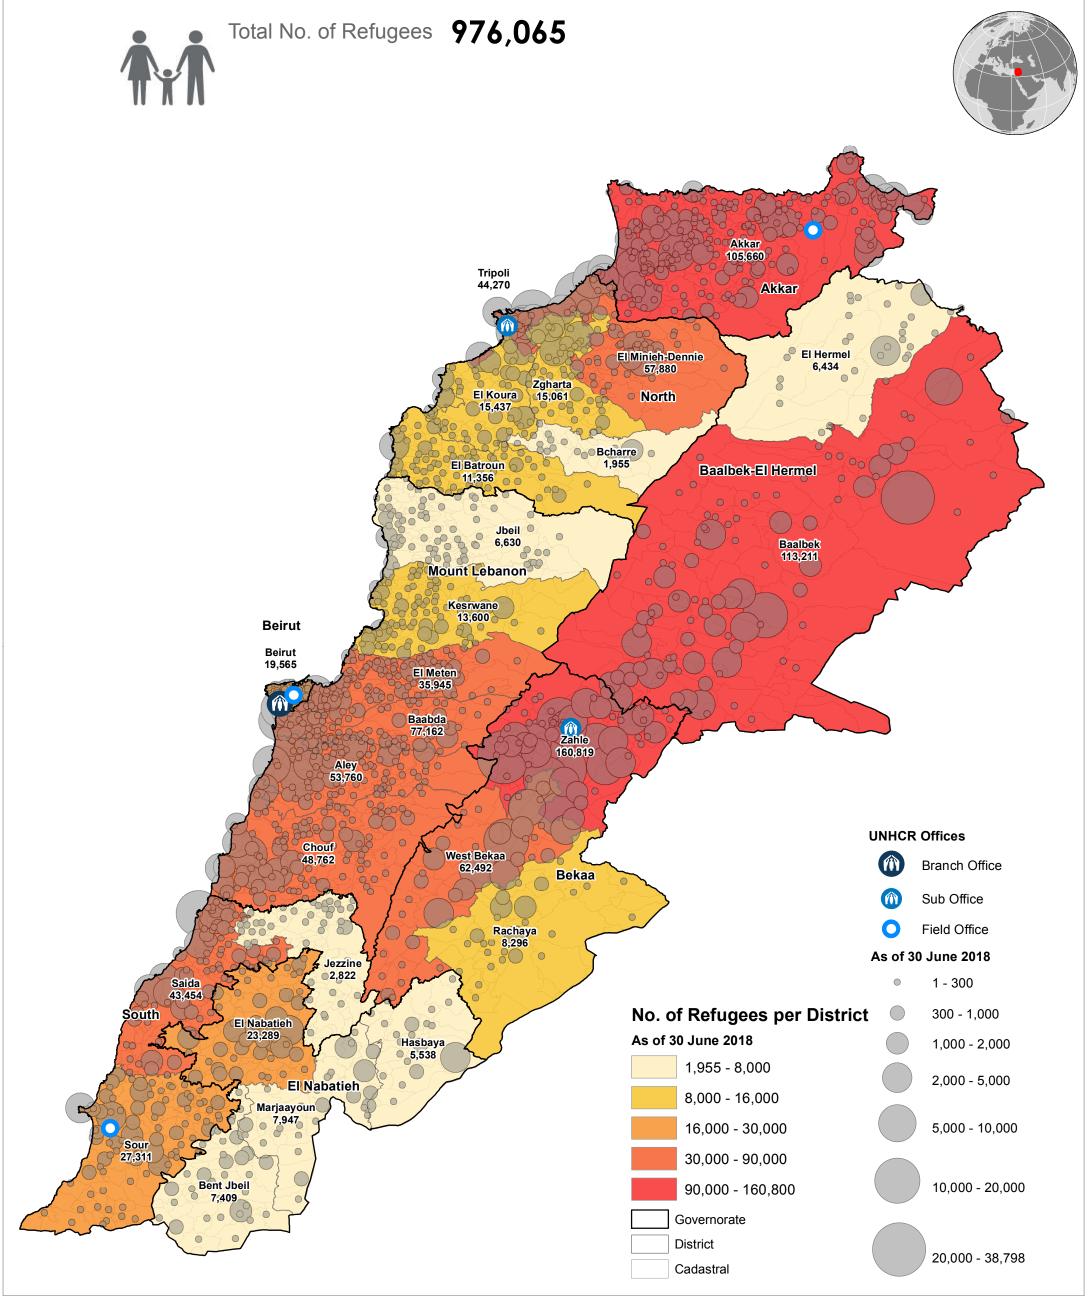

## Data Sources:

- Refugee population and location data by UNHCR as of 30 June 2018. For more information on refugee data, contact Diana El Habr at elhabr@unhcr.org