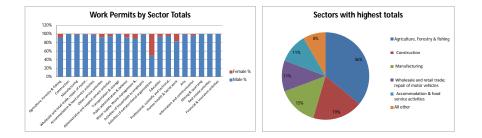

Work Permits by Sector-2018 Sectors with highest 2018 120% 100% Construction 80% 60% 40% 20% Agriculture, Forestry & fishing Manufacturing Female % 0% Accommodation & food service activities Wholesale and retail trade; repair of motor vehicles All other Str. Realt & St. Conner to Car