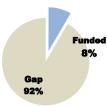

| Funding level    |                 |  |  |  |  |  |
|------------------|-----------------|--|--|--|--|--|
| RRP requirements | \$1,529,771,346 |  |  |  |  |  |
| Funding received | \$129,081,591   |  |  |  |  |  |
| % funded         | 8%              |  |  |  |  |  |