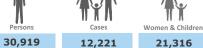

## **Refugees and Asylum-seekers Statistical Report with UNHCR**

15,454 Refugees

30,919 Registered Individuals

Lower Juba

**Country of Origin** 

The boundaries and names shown and the designations used on this map do not imply official endorsement or acceptance by the United Nations. Printing date:05 June 2018