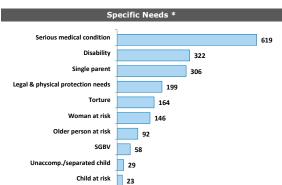

Sources: UNHCR Author: UNHCR Somalia Feedback: sommoret@unhcr.org Somalia Portal Page: https://data2.unhcr.org/en/situations/horn?id=197

\* An individual can have more than one specific need

200

Scale 5000