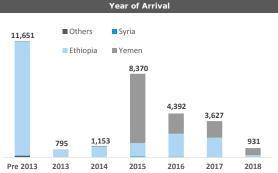

## **Refugees and Asylum-seekers Statistical Report with UNHCR**

15,454 Refugees

30,919 Registered Individuals

Lower Juba

**Country of Origin** 











The boundaries and names shown and the designations used on this map do not imply official endorsement or acceptance by the United Nations. Printing date:05 June 2018

Sources: UNHCR Author: UNHCR Somalia Feedback: sommoret@unhcr.org Somalia Portal Page: https://data2.unhcr.org/en/situations/horn?id=197

\* An individual can have more than one specific need



200

Scale 5000

Refugees

Asvlum-seekers

50 100

kilometers



26.483

Jun-17



Sep-17

27,992

27,418

Aug-17

27,053

Jul-17



28,763

28,418

Oct-17



Nov-17 Dec-17 Jan-18

29,272



Feb-18



Mar-18 Apr-18 May-18



15,465 Asylum-seekers