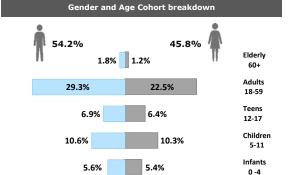

## **Refugees and Asylum-seekers Statistical Report with UNHCR**

15,454 Refugees

30,919 Registered Individuals

Lower Juba

**Country of Origin** 











The boundaries and names shown and the designations used on this map do not imply official endorsement or acceptance by the United Nations. Printing date:05 June 2018

Sources: UNHCR Author: UNHCR Somalia Feedback: sommoret@unhcr.org Somalia Portal Page: https://data2.unhcr.org/en/situations/horn?id=197

\* An individual can have more than one specific need



200

Scale 5000

Refugees

Asvlum-seekers

50 100

kilometers



26.483

Jun-17



Sep-17

27,992

27,418

Aug-17

27,053

Jul-17



28,763

28,418

Oct-17



Nov-17 Dec-17 Jan-18

29,272



Feb-18



Mar-18 Apr-18 May-18



15,465 Asylum-seekers