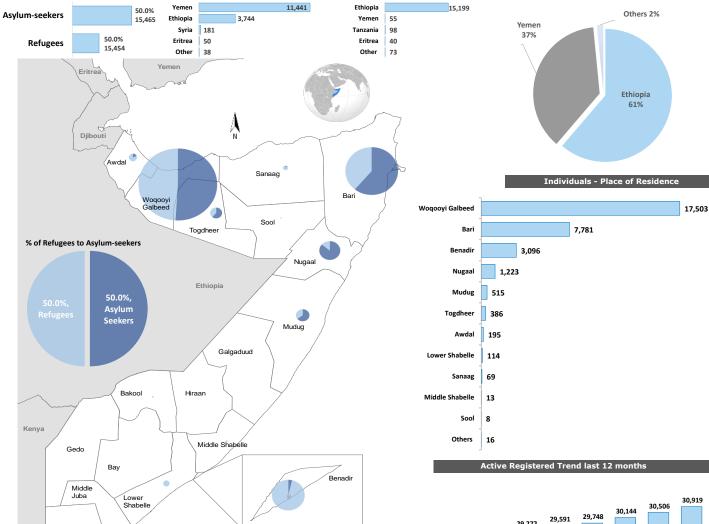

## **Refugees and Asylum-seekers Statistical Report with UNHCR**

15,454 Refugees

30,919 Registered Individuals

Lower Juba

**Country of Origin** 

The boundaries and names shown and the designations used on this map do not imply official endorsement or acceptance by the United Nations. Printing date:05 June 2018

Sources: UNHCR Author: UNHCR Somalia Feedback: sommoret@unhcr.org Somalia Portal Page: https://data2.unhcr.org/en/situations/horn?id=197

\* An individual can have more than one specific need

200

Scale 5000

Refugees

Asvlum-seekers

50 100

kilometers

26.483

Jun-17

Sep-17

27,992

27,418

Aug-17

27,053

Jul-17

28,763

28,418

Oct-17

Nov-17 Dec-17 Jan-18

29,272

Feb-18

Mar-18 Apr-18 May-18

15,465 Asylum-seekers