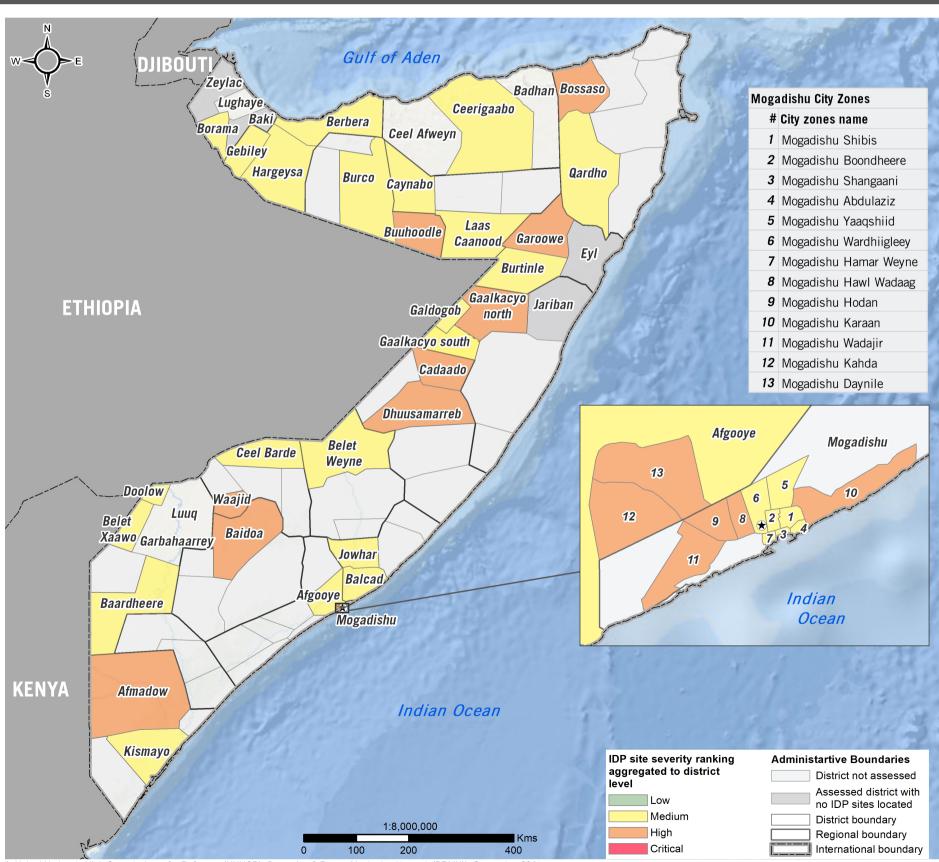

This factsheet presents the comparative analysis of the severity of needs in the assessed IDP sites, aggregated to the district level. The severity ranking aims to support the humanitarian actors in the prioritisation of areas of intervention at the national level.

Using a series of key indicators, each site was given a severity score between 0-10 for each sector. This score was then aggregated to an overal scoring out of 70 per site. Each site was weighted based on their population size in order for the district level scores to be reflective of the IDP population in that district. The site priority score was calculated based on the score per sector for each district. The below map displays the aggregated severity scores at district level. The following two pages provide a detailed breakdown of the severity score by district and sector, as well as the overall score for each district.

## Map of severity scores aggregated to district level

1. United Nationals High Commissioner for Refugees (UNHCR): Protection & Return Monitoring Network (PRMN)), Sepetmber 2017

2. For each urban and peri-urban location assessed, the area was divided into 1km x 1km grids. Enumerator teams then visited each grid square to verify whether an IDP site was present. By visiting all grid squares teams were able to determine the total number of sites in each location.

Legend<sup>3</sup>: Low/ none Medium High Critical

3. The thresholds for the severity ranking are as follows: 0<20 Low/none, 20<40 Medium, 40<60 High, 60-70 Critical.

| Region             | District        | Sites | Total IDP<br>Population |
|--------------------|-----------------|-------|-------------------------|
| Hiraan             | Belet Weyne     | 113   | 66,401                  |
|                    | •               |       | ·                       |
|                    | Afmadow         | 10    | 8,638                   |
| Lower Juba         | Kismayo         | 126   | 58,967                  |
|                    | •               |       |                         |
| Lower Shabelle     | Afgooye         | 104   | 56,453                  |
|                    |                 |       |                         |
|                    | Balcad          | 4     | 7,545                   |
| Middle Shabelle    | Jowhar          | 3     | 24,039                  |
|                    |                 |       |                         |
|                    | Galdogob        | 5     | 16,140                  |
| Mudug              | Gaalkacyo North | 34    | 73,931                  |
|                    | Gaalkacyo South | 26    | 20,600                  |
|                    |                 |       |                         |
|                    | Burtinle        | 5     | 4,610                   |
| Nugaal             | Garowe          | 21    | 38,537                  |
|                    |                 |       |                         |
|                    | Badhan          | 4     | 485                     |
| Sanaag             | Ceel Afweyn     | 1     | 1,200                   |
|                    | Ceerigaabo      | 2     | 3,350                   |
|                    |                 |       |                         |
|                    | Caynabo         | 2     | 16,740                  |
| Sool               | Laas Caanood    | 13    | 96,570                  |
|                    |                 |       |                         |
| To malle a c       | Burco           | 22    | 66,445                  |
| Togdheer           | Buuhoodle       | 1     | 12,000                  |
|                    |                 |       |                         |
|                    | Berbera         | 7     | 11,452                  |
| Woqooyi<br>Galbeed | Gebiley         | 3     | 3,300                   |
|                    | Hargeysa        | 19    | 90,434                  |
|                    |                 |       |                         |