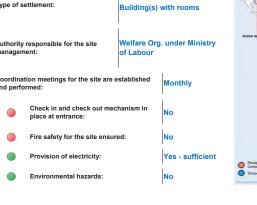

Yes

Yes

transportation

Transport

| Coordination meetings for the site are established and performed: |                                                        | Bi-weekly          |
|-------------------------------------------------------------------|--------------------------------------------------------|--------------------|
|                                                                   | Check in and check out mechanism in place at entrance: | Yes - daily        |
|                                                                   | Fire safety for the site ensured:                      | Yes - partially    |
|                                                                   | Provision of electricity:                              | Yes - insufficient |
|                                                                   | Environmental hazards:                                 | No                 |