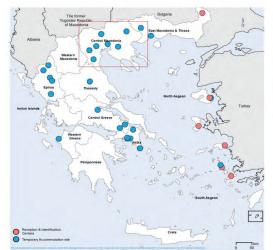

Accommodation site located in: Central Macedonia

Danish Refugee Council SMS agency/organisation: (DRC)

Accommodation site/settlement on Hellenic Type of settlement: Army/Airforce bases

Authority responsible for the site management:

Ministry of Migration Policy

| Coordinate and perfo | tion meetings for the site are established rmed:       | Bi-weekly        |
|----------------------|--------------------------------------------------------|------------------|
|                      | Check in and check out mechanism in place at entrance: | Yes - daily      |
|                      | Fire safety for the site ensured:                      | Yes - fully      |
|                      | Provision of electricity:                              | Yes - sufficient |

No Environmental hazards:



# **Transport**

| Public Transportation available:           | Yes - regular service |
|--------------------------------------------|-----------------------|
| Transport to RAOs, Embassies etc provided: | Yes                   |
| Transport to schools provided:             | Yes                   |
| Estimated distance to Athens (km)          | 544                   |
| Estimated distance to Theoreteniki (km)    | 146.4                 |

#### Population & Capacity

| Estimated # of PoCs hosted in site:                 | 360 |
|-----------------------------------------------------|-----|
| Number of Occupied places:                          | 99  |
| Number of vacant places:                            | 0   |
| Estimated # of potential new PoCs able to reside in | 0   |

| Nationality b