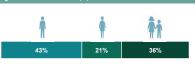

| İ   | Å   |     |
|-----|-----|-----|
| 43% | 21% | 36% |

| Average household size: | 4 |   |
|-------------------------|---|---|
| <b>Shelter</b>          |   |   |
| # of Tents:             |   | 0 |