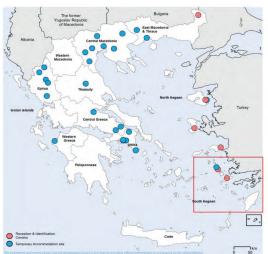

# <u>Islands</u>

# North Aegean:

torur / togodin

Kara Tepe

Vathy (RIC)

Vial (RIC)

# **South Aegean:**

Lepida (RIC)

**PIKPA - Leros** 

Pyli (RIC)

Site Profile: Eleonas, 15-Mar-2018

Not applicable

Yes - adequate

Not Applicable