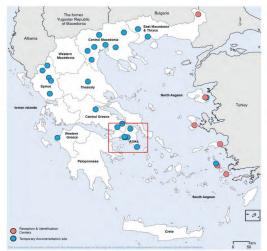

---------|------------------|
|                       | Check in and check out mechanism in place at entrance: | No               |
|                       | Fire safety for the site ensured:                      | Yes - fully      |
|                       | Provision of electricity:                              | Yes - sufficient |
|                       | Environmental hazards:                                 | No               |

2,503

403 0

56% 33%

9%

1%

Population & Capacity

Estimated # of potential new PoCs able to reside in the vacant accommodations/spaces:

Estimated # of PoCs hosted in site:

Number of Occupied places:

Nationality breakdown (%) Syrian Arab Republic

Afghanistan

Not applicable

Iran, Islamic Republic of

Number of vacant places:

(2) Iraq

(3)

(4)

(5)



| Central<br>Greece |                 | 7    | 3    |
|-------------------|-----------------|------|------|
| Skarar            | nagas port Atti | ka ( | 3000 |
| -5                | ♣.              | 5    |      |
| 05                | 7               | وي   | 30   |

#### Transport Yes - irregular Public Transportation available: Transport to RAOs, Embassies etc provided: No Yes Transport to schools provided: Estimated distance to Athens (km) 19.1 Estimated distance to Thessaloniki (km) 506

1\_

| Ŧ. | WASH                                                            |                  |
|----|-----------------------------------------------------------------|------------------|
|    | Communal WASH facilities                                        | Not Applicable   |
|    | Provision