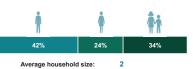

|     |     | A:  |
|-----|-----|-----|
| T   | T   |     |
| 42% | 20% | 38% |

|   | <u> </u>          | <u> </u> | <b>P</b> i |  |
|---|-------------------|----------|------------|--|
|   | 42%               | 20%      | 38%        |  |
|   | Average household | l size:  | 5          |  |
| A | Shelter           |          |            |  |

| Average household size: 2                          |     |
|----------------------------------------------------|-----|
| <b>☆</b> Shelter                                   |     |
| # of Tents:                                        | 0   |
| Type: Not applicable                               |     |
| # of PoCs living in tents:                         | 0   |
| # of Rub halls:                                    | 0   |
| # of PoCs living Rub halls:                        | 0   |
| # of Prefabricated Housing Units (containers):     | 84  |
| # of PoCs living in prefabs:                       | 219 |
| Prefabs with cooling and/or heating:               | 84  |
| # of single story prefabs with WASH facilities:    | 19  |
| # of single story prefabs with no WASH facilities: | 65  |
| # of two-story prefabs with WASH facilities:       | 0   |
| # of two-story prefabs with no WASH facilities:    | 0   |
| # of Life Shelters                                 | 0   |
| # of PoCs living in Life Shelters:                 | 0   |
| Are building(s) used for accommodation?            | No  |