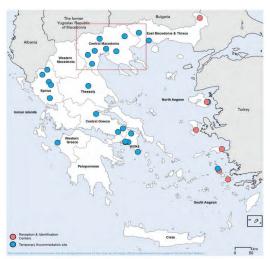

ers):     | 174  |
| # of PoCs living in prefabs:            |             | 359  |
| Prefabs with cooling and/or             | heating:    | 174  |
| # of single story prefabs with WASH fac | cilities:   | 0    |
| # of single story prefabs with no WASH  | facilities: | 174  |
| # of two-story prefabs with WASH facili | ties:       | 0    |
| # of two-story prefabs with no WASH fa  | cilities:   | 0    |
| # of Life Shelters                      |             | 0    |
| # of PoCs living in Life Shelters:      |             | 0    |
| Are building(s) used for accommodatio   | n?          | No   |
| # of PoCs living in building(s):        |             | 0    |
| Provision of heating:                   | Not applica | able |
| Provision of cooling:                   | Not applica | able |



|                                           | WASH                                                            |                         |  |
|-------------------------------------------|-----------------------------------------------------------------|-------------------------|--|
|                                           | Communal WASH facilities                                        | Yes                     |  |
|                                           | Provision of hot water:                                         | Yes - adequate          |  |
|                                           | # of functional/working toilets:                                | 48                      |  |
|                                           | # of functional/working showers: