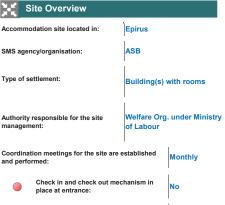

#### Site Overview Attica Accommodation site located in: Danish Refugee Council (DRC) SMS agency/organisation: Former holiday facilities Type of settlement: (Camping areas).

Hellenic Navy, Reception and Identification Service (RIS) INGO Authority responsible for the site management:

| Coordination meetings for the site are established and performed: |                                                        | Monthly            |  |
|-------------------------------------------------------------------|--------------------------------------------------------|--------------------|--|
|                                                                   | Check in and check out mechanism in place at entrance: | Yes - occasionally |  |
|                                                                   | Fire safety for the site ensured:                      | Yes - fully        |  |
|                                                                   | Provision of electricity:                              | Yes - sufficient   |  |