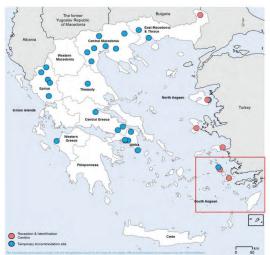

# <u>Islands</u>

# North Aegean:

torur / togodin

Kara Tepe

Vathy (RIC)

Vial (RIC)

# **South Aegean:**

Lepida (RIC)

**PIKPA - Leros** 

Pyli (RIC)

Site Profile: Eleonas, 15-Mar-2018

Not applicable

Yes - adequate

Not Applicable