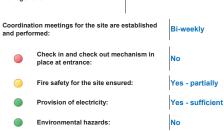

Yes

Yes

transportation

Transport

| Coordination meetings for the site are established and performed: |                                                        | Bi-weekly          |
|-------------------------------------------------------------------|--------------------------------------------------------|--------------------|
|                                                                   | Check in and check out mechanism in place at entrance: | Yes - daily        |
|                                                                   | Fire safety for the site ensured:                      | Yes - partially    |
|                                                                   | Provision of electricity:                              | Yes - insufficient |
|                                                                   | Environmental hazards:                                 | No                 |