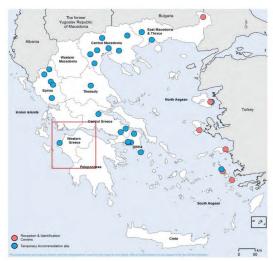

entrance: | No               |
|                    | Fire safety for the site ensured:                      | Yes - partially  |
|                    | Provision of electricity:                              | Yes - sufficient |
|                    | Environmental hazards:                                 | No               |

201

38

0

94%

6%

0%

0%

201

Yes - adequate

Yes - adequate

4

Population & Capacity

Estimated # of potential new PoCs able to reside in the vacant accommodations/spaces:

Estimated # of PoCs hosted in site:

Nationality breakdown (%) Syrian Arab Republic

Not applicable

Not applicable

Not applicable

Number of Occupied places:

Number of vacant places:

(2) Iraq

(3)

(4)

(5)

# of PoCs living in building(s):

Provision of heating:

Provision of cooling:



| The hand  | Central<br>Greece | - Language | 7    |
|-----------|-------------------|------------|------|
| Andravida | Western<br>Greece | To Attil   | agi  |
|           | Peloponne         | se land    | 23   |
|           | 2                 | 1 grip     | 0.65 |

| Public Transportation available:           | Yes - irregular service |
|--------------------------------------------|-------------------------|
| Transport to RAOs, Embassies etc provided: | Yes                     |
| Transport to schools provided:             | Yes                     |
| Estimated distance to Athens (km)          | 295                     |
| Estimated distance to Thessaloniki (km)    | 538                     |

Distance to the nearest Public Health facility? More than 10km

No

Referral mechanism(s