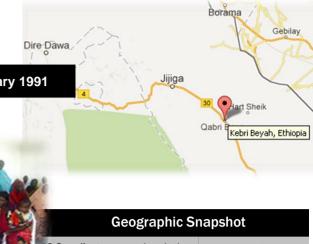

## Camp Snap shot

**Refugee Population 14,413** of 25 January 2018

Camp Opened: February 1991

|                                                                                                                                                                                                                                                                                                                                                                                                                                                                                                                                                                                                                                                                                                                                                                                                                                                                                                                                                                                                                                                                                                                                                                                                                                                                                                                                                                                                                                                                                                                                                                                                                                                                                                                                                                                                                                                                                                                                                                                                                                                                                                                                | S. V. |                        |             |              |
|--------------------------------------------------------------------------------------------------------------------------------------------------------------------------------------------------------------------------------------------------------------------------------------------------------------------------------------------------------------------------------------------------------------------------------------------------------------------------------------------------------------------------------------------------------------------------------------------------------------------------------------------------------------------------------------------------------------------------------------------------------------------------------------------------------------------------------------------------------------------------------------------------------------------------------------------------------------------------------------------------------------------------------------------------------------------------------------------------------------------------------------------------------------------------------------------------------------------------------------------------------------------------------------------------------------------------------------------------------------------------------------------------------------------------------------------------------------------------------------------------------------------------------------------------------------------------------------------------------------------------------------------------------------------------------------------------------------------------------------------------------------------------------------------------------------------------------------------------------------------------------------------------------------------------------------------------------------------------------------------------------------------------------------------------------------------------------------------------------------------------------|-------|------------------------|-------------|--------------|
|                                                                                                                                                                                                                                                                                                                                                                                                                                                                                                                                                                                                                                                                                                                                                                                                                                                                                                                                                                                                                                                                                                                                                                                                                                                                                                                                                                                                                                                                                                                                                                                                                                                                                                                                                                                                                                                                                                                                                                                                                                                                                                                                |       | Geo                    | graphic Sna | apshot       |
|                                                                                                                                                                                                                                                                                                                                                                                                                                                                                                                                                                                                                                                                                                                                                                                                                                                                                                                                                                                                                                                                                                                                                                                                                                                                                                                                                                                                                                                                                                                                                                                                                                                                                                                                                                                                                                                                                                                                                                                                                                                                                                                                | MPL S | PS Coordinates         | Longitude:  | 43.17955940  |
|                                                                                                                                                                                                                                                                                                                                                                                                                                                                                                                                                                                                                                                                                                                                                                                                                                                                                                                                                                                                                                                                                                                                                                                                                                                                                                                                                                                                                                                                                                                                                                                                                                                                                                                                                                                                                                                                                                                                                                                                                                                                                                                                |       |                        | Latitude:   | 9.0985174    |
|                                                                                                                                                                                                                                                                                                                                                                                                                                                                                                                                                                                                                                                                                                                                                                                                                                                                                                                                                                                                                                                                                                                                                                                                                                                                                                                                                                                                                                                                                                                                                                                                                                                                                                                                                                                                                                                                                                                                                                                                                                                                                                                                | G     | umber of Zones         |             | 4            |
|                                                                                                                                                                                                                                                                                                                                                                                                                                                                                                                                                                                                                                                                                                                                                                                                                                                                                                                                                                                                                                                                                                                                                                                                                                                                                                                                                                                                                                                                                                                                                                                                                                                                                                                                                                                                                                                                                                                                                                                                                                                                                                                                | MIN P | umber of sections      |             | 10           |
| The second second                                                                                                                                                                                                                                                                                                                                                                                                                                                                                                                                                                                                                                                                                                                                                                                                                                                                                                                                                                                                                                                                                                                                                                                                                                                                                                                                                                                                                                                                                                                                                                                                                                                                                                                                                                                                                                                                                                                                                                                                                                                                                                              |       | lings of Reception Ce  | ntre        | N/A          |
| 1 1 1 1 1 1 1 1 1 1 1 1 1 1 1 1 1 1 1                                                                                                                                                                                                                                                                                                                                                                                                                                                                                                                                                                                                                                                                                                                                                                                                                                                                                                                                                                                                                                                                                                                                                                                                                                                                                                                                                                                                                                                                                                                                                                                                                                                                                                                                                                                                                                                                                                                                                                                                                                                                                          |       | verage Plot Size per H | lousehold   | N/A          |
| SCHOOL STATE OF THE STATE OF TH |       | Distance from Border   |             | <b>70</b> km |

#### Pattern in Population Change

Kebribeyah refugee camp was opened in February 1991. It is located about 685 km from Addis Ababa, 55 km southeast of Jijiga. 56.8 percent of the camp population is under the age of 18, which means that more than half of the camp population born in the camp and has lived there in all their lives. The female to male ration is fairly even with 51 percent being women and 49 percent men.