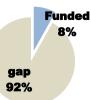

| Funding level    |               |  |  |  |  |
|------------------|---------------|--|--|--|--|
| RRP requirements | \$156,586,701 |  |  |  |  |
| Funding received | \$12,727,946  |  |  |  |  |
| % funded         | 8%            |  |  |  |  |

|                     | Cameroon     | Chad         | Niger        | Region      | Total         |    |
|---------------------|--------------|--------------|--------------|-------------|---------------|----|
| Requirements Total  | \$72,102,004 | \$14,472,684 | \$69,477,231 | \$534,782   | \$156,586,701 |    |
| Funding Level Total | \$889,127    | \$0          | \$5,397,177  | \$6,441,642 | \$12,727,946  |    |
| % Funded            | 1%           | 0%           | 8%           |             |               | 8% |