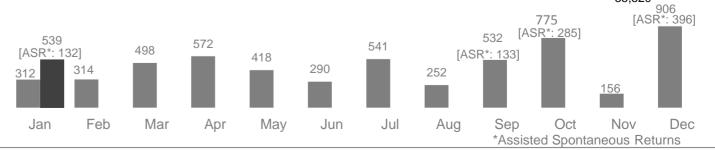

Data on destinations for returnees from Kenya are generally based on the place of initial return. In the case of arrivals by road convoy in 2017, the final destination declared on arrival is used.

For Somali returnees from Yemen, individual details are recorded by authorities at port of arrival and provided to UNHCR for some 60% of all Somali arrivals. Destinations for returnees from Yemen are shown in the map only for this subset.

## UNHCR is grateful for the generous contributions of donors who have directly contributed to the UNHCR Somalia operation in 2018

**RETURNEES FROM YEMEN BY MONTH** 

Author: UNHCR Somalia

Year

2016

<= 2015

2017

2018

Total

26,383

3,041

5,566

35,529

539