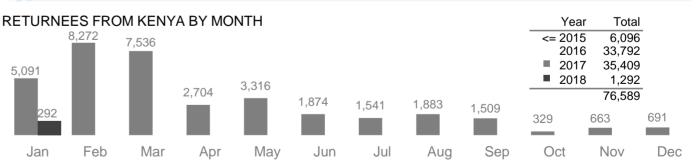

The total return figures include **627** returns from other countries such as Djibouti (600), Eritrea, Ethiopia and Pakistan.

| Destination    | Kenya  | Yemen  |
|----------------|--------|--------|
| Lower Juba     | 48,981 | 1,458  |
| Banadir        | 13,510 | 12,972 |
| Bay            | 8,841  | 1,029  |
| Gedo           | 2,861  | 270    |
| Middle Juba    | 1,436  | 0      |
| Mid Shabelle   | 787    | 342    |
| Lower Shabelle | 101    | 1,545  |
| Hiraan         | 32     | 349    |
| Nugaal         | 12     | 305    |
| Bari           | 12     | 1,542  |
| Woq. Galbeed   | 7      | 1,696  |
| Other          | 16     | 1,139  |
| Unreg. Yemen   |        | 12,882 |
| TOTAL          | 76,589 | 35,529 |

Data on destinations for returnees from Kenya are generally based on the place of initial return. In the case of arrivals by road convoy in 2017, the final destination declared on arrival is used.

For Somali returnees from Yemen, individual details are recorded by authorities at port of arrival and provided to UNHCR for some 60% of all Somali arrivals. Destinations for returnees from Yemen are shown in the map only for this subset.