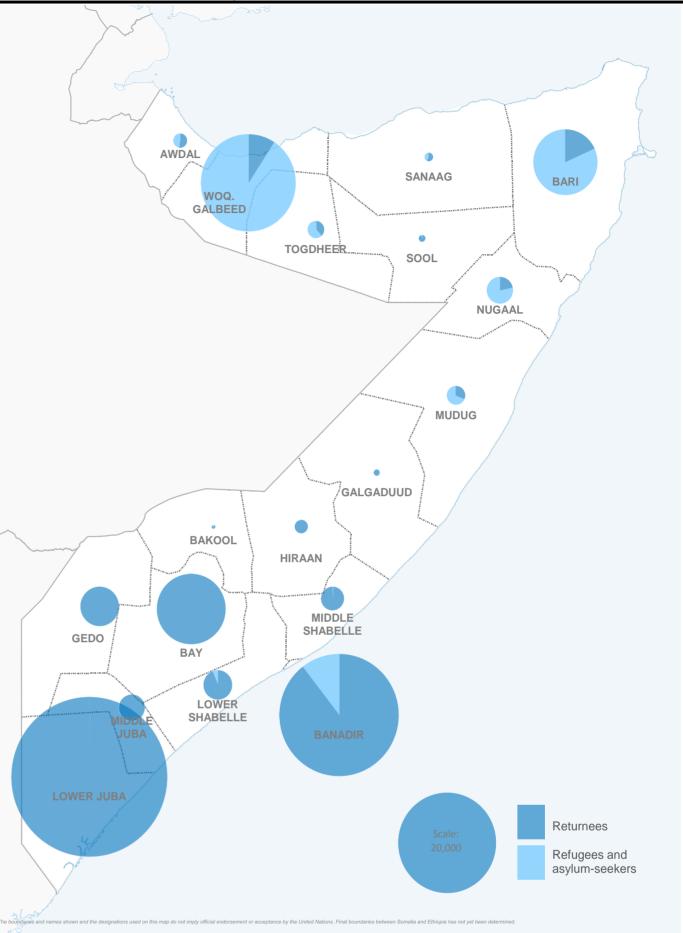

## Refugee, asylum-seekers and returnees at 31 January 2018

| Destination   | Ethiopia | Yemen  | Other |
|---------------|----------|--------|-------|
| Woq. Galbeed  | 11,631   | 5,093  | 291   |
| Bari          | 4,654    | 2,363  | 16    |
| Nugaal        | 1,062    | 86     | 4     |
| Mudug         | 500      | 6      | 0     |
| Togdheer      | 227      | 109    | 36    |
| Awdal         | 31       | 160    | 7     |
| Banadir       | 17       | 2,997  | 87    |
| Sanaag        | 7        | 63     | 0     |
| Sool          | 1        | 7      | 0     |
| Mid. Shabelle | 0        | 13     | 0     |
| Low. Shabelle | 0        | 7      | 0     |
| Other         | 5        | 111    | 0     |
| TOTAL         | 18,135   | 11,015 | 441   |

The total return figures include **627** returns from other countries such as Djibouti (600), Eritrea, Ethiopia and Pakistan.

| Destination    | Kenya  | Yemen  |
|----------------|--------|--------|
| Lower Juba     | 48,981 | 1,458  |
| Banadir        | 13,510 | 12,972 |
| Bay            | 8,841  | 1,029  |
| Gedo           | 2,861  | 270    |
| Middle Juba    | 1,436  | 0      |
| Mid Shabelle   | 787    | 342    |
| Lower Shabelle | 101    | 1,545  |
| Hiraan         | 32     | 349    |
| Nugaal         | 12     | 305    |
| Bari           | 12     | 1,542  |
| Woq. Galbeed   | 7      | 1,696  |
| Other          | 16     | 1,139  |
| Unreg. Yemen   |        | 12,882 |
| TOTAL          | 76,589 | 35,529 |

Data on destinations for returnees from Kenya are generally based on the place of initial return. In the case of arrivals by road convoy in 2017, the final destination declared on arrival is used.

For Somali returnees from Yemen, individual details are recorded by authorities at port of arrival and provided to UNHCR for some 60% of all Somali arrivals. Destinations for returnees from Yemen are shown in the map only for this subset.