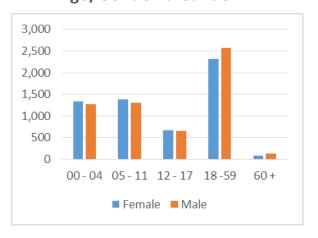

**12 February 2018** 

## **HIGHLIGHTS**

11 699

Refugees in Lóvua Settlement

25 024

Total of active population

2 9 1 8

Families currently in Lóvua

49

Persons with disabilities

57%

Children (under 18 years old)

108

Unaccompanied and separated children

49%

Of the population are women

1 in 5

Households are headed by women

2 702

747 emergency shelters constructed, 575 tents provided by GoA and 1 380 tents provided by UNHCR.

### **General Information**

**Date of opening:** 8 August 2017 **Capacity:** 20 000 (possible extension

to 30 000)

Area: 3 600 Ha

## Place of origin in DRC

| Kasai-Longatshimo | 73% |
|-------------------|-----|
| Lovua-Longatshimo | 24% |
| Kasai-Kabambaie   | 1%  |
| Kasadi-Sadi       | 1%  |
| Other places      | 1%  |

## Age/Gender breakdown



#### **Partners**

| Protection              | GoA, UNHCR, JRS, MAG,<br>UNFPA, ICRC, WVI, UNICEF,<br>CARITAS |
|-------------------------|---------------------------------------------------------------|
| Food Security           | GoA, WVI, WFP, UNHCR                                          |
| Education               | GoA, JRS, UNHCR, UNICEF                                       |
| Health &<br>Nutrition   | GoA, MdM, UNFPA, WFP,<br>UNHCR, WHO, UNICEF                   |
| Shelter & NFIs          | GoA, LWF, UNHCR, WVI                                          |
| WASH                    | GoA, UNHCR, LWF, NCA, PiN,<br>UNICEF                          |
| Energy &<br>Environment | GoA, NCA, UNHCR                                               |
| Logistics &             | WVI, UNHCR, IOM