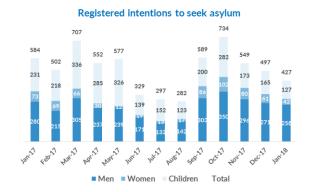

## **Asylum processing**

Applications for asylum submitted - January:
Applications for asylum submitted - December:

8
28

Substantive first-instance decisions - January:
Substantive first-instance decisions - December:
4

Positive decisions - January:

Positive decisions - December:

3

Positive decisions - December:

1