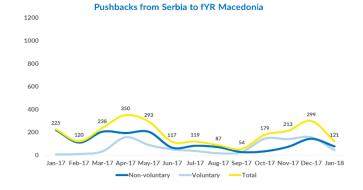

Collective expulsions from Romania - January:
Collective expulsions from Romania - December:

Pushbacks from Serbia - January:121Pushbacks from Serbia - December:299