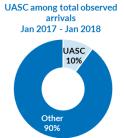

# Serbia

## January 2018

## New refugees, asylum-seekers and migrants - presence and shelter









## Occupancy of Asylum, Reception and Transit Centres - end January



## Profile of refugees/migrants/asylum-seekers





## Observed new arrivals - demographics and country of transit



## **Asylum processing**

Applications for asylum submitted - January:
Applications for asylum submitted - December:

8
28

Substantive first-instance decisions - January:
Substantive first-instance decisions - December:
4

Positive decisions - January:

Positive decisions - December:

3

Positive decisions - December:

1



## **Observed pushbacks**

Collective expulsions from Hungary - January:
Collective expulsions from Hungary - December:

Collective expulsion from Croatia - January:
Collective expulsions from Croatia - December:

Collective expulsions from Romania - January:
Collective expulsions