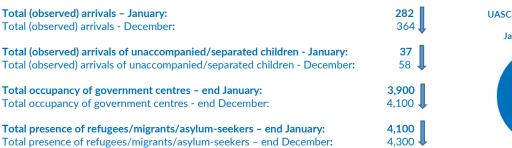

## New refugees, asylum-seekers and migrants - presence and shelter

## Occupancy of Asylum, Reception and Transit Centres - end January