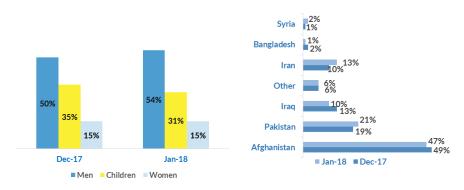

## Profile of refugees/migrants/asylum-seekers

## Observed new arrivals - demographics and country of transit