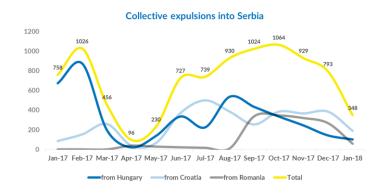

## **Observed pushbacks**

Collective expulsions from Hungary - January:
Collective expulsions from Hungary - December:

Collective expulsion from Croatia - January:
Collective expulsions from Croatia - December:

Collective expulsions from Romania - January:
Collective expulsions from Romania - December:

Pushbacks from Serbia - January:121Pushbacks from Serbia - December:299