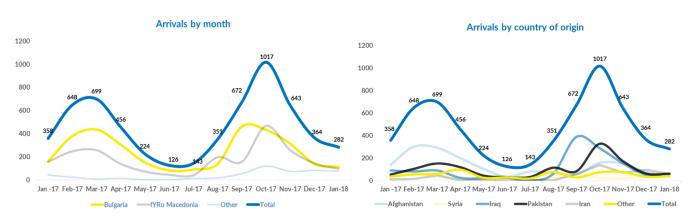

# Serbia

## January 2018

## New refugees, asylum-seekers and migrants - presence and shelter









## Occupancy of Asylum, Reception and Transit Centres - end January



## Profile of refugees/migrants/asylum-seekers





## Observed new arrivals - demographics and country of transit



## **Asylum processing**

Applications for asylum submitted - January:
Applications for asylum submitted - December:

8
28

Substantive first-instance decisions - January:
Substantive first-instance decisions - December:
4

Positive decisions - January:

Positive decisions - December:

3

Positive decisions - December:

1



## **Observed pushbacks**

Collective expulsions from Hungary - January:
Collective expulsions from Hungary - December:

Collective expulsion from Croatia - January:
Collective expulsions from Croatia - December:

Collective expulsions from Romania - January:
Collective expulsions from Romania - December:



Pushbacks from Serbia - January:121Pushbacks from Serbia - December:299