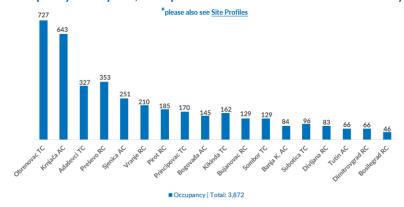

# Serbia

## January 2018

## New refugees, asylum-seekers and migrants - presence and shelter









## Occupancy of Asylum, Reception and Transit Centres - end January



## Profile of refugees/migrants/asylum-seekers





## Observed new arrivals - demographics and country of transit



## **Asylum processing**

Applications for asylum submitted - January:
Applications for asylum submitted - December:

8
28

Substantive first-instance decisions - January:
Substantive first-instance decisions - December:
4

Positive decisions - January:

Positive decisions - December:

3

Positive decisions - December:

1



## **Observed pushbacks**

Collective expulsions from Hungary - January:
Collective expulsions from Hungary - December:

Collective expulsion from Croatia - January:
Collective expulsions from Croatia - December:

Collective expulsions from Romania - January:
Collective expulsions from Romania - December:



Pushbacks from Serbia - January:121Pushback