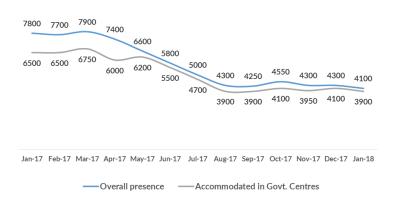

# Serbia

## January 2018

## New refugees, asylum-seekers and migrants - presence and shelter









## Occupancy of Asylum, Reception and Transit Centres - end January



## Profile of refugees/migrants/asylum-seekers





## Observed new arrivals - demographics and country of transit



## **Asylum processing**

Applications for asylum submitted - January:
Applications for asylum submitted - December:

8
28

Substantive first-instance decisions - January:
Substantive first-instance decisions - December:
4

Positive decisions - January:

Positive decisions - December:

3

Positive decisions - December:

1



## **Observed pushbacks**

Collective expulsions from Hungary - January:
Collective expulsions from Hungary - December:

Collective expulsion from Croatia - January:
Collective expulsions from Croatia - December:

Collective expulsions from Romania - January:
Collective expul