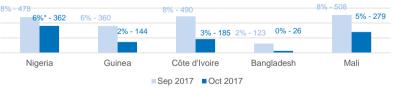

# Most common sea arrival nationalities in Italy (comparison with previous month)

\* % of the monthly total

Sea arrivals by gender and age - Jan -Oct 2017