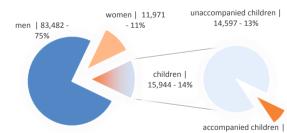

# Most common sea arrival nationalities in Italy (comparison with previous month)

\* % of the monthly total

Sea arrivals by gender and age - Jan -Oct 2017