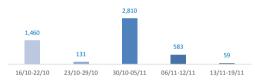

Nov)                                                 | 2,992                  |
| Dead and missing in 2016 (as of 19 Nov)                                                 | 4,655                  |
| Dead and missing in 2016                                                                | 5,096                  |
|                                                                                         |                        |

## Estimated # of arrivals during the last seven days

(Based on arrivals or registration figures collected by UNHCR staff)

| Mon, 13 Nov 2017 | 59 |
|------------------|----|
| Tue, 14 Nov 2017 | 0  |
| Wed, 15 Nov 2017 | 0  |
| Thu, 16 Nov 2017 | 0  |
| Fri, 17 Nov 2017 | 0  |
| Sat, 18 Nov 2017 | 0  |
| Sun, 19 Nov 2017 | 0  |

#### Sea arrivals of last weeks



#### Persons relocated (as of 19 Nov)

10,017

#### % relocated persons of the 39,600 target\*



\* Out of 39,600 originally foreseen to be relocated from Italy, 34,953 commitments have been legally







# Most common sea arrival nationalities in Italy (comparison with previous month)



\* % of the monthly total



Sea arrivals by gender and age - Jan -Oct 2017

### Estimated daily sea arrivals in 2017