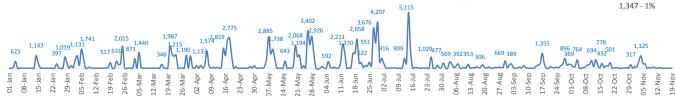

|

## Estimated # of arrivals during the last seven days

(Based on arrivals or registration figures collected by UNHCR staff)

| Mon, 13 Nov 2017 | 59 |
|------------------|----|
| Tue, 14 Nov 2017 | 0  |
| Wed, 15 Nov 2017 | 0  |
| Thu, 16 Nov 2017 | 0  |
| Fri, 17 Nov 2017 | 0  |
| Sat, 18 Nov 2017 | 0  |
| Sun, 19 Nov 2017 | 0  |

#### Sea arrivals of last weeks



#### Persons relocated (as of 19 Nov)

10,017

#### % relocated persons of the 39,600 target\*



\* Out of 39,600 originally foreseen to be relocated from Italy, 34,953 commitments have been legally







# Most common sea arrival nationalities in Italy (comparison with previous month)



\* % of the monthly total



Sea arrivals by gender and age - Jan -Oct 2017

### Estimated daily sea arrivals in 2017