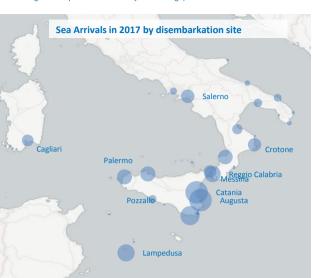

d and missing in 2016                                                                | 5,096                  |
|                                                                                         |                        |

## Estimated # of arrivals during the last seven days

(Based on arrivals or registration figures collected by UNHCR staff)

| Mon, 13 Nov 2017 | 59 |
|------------------|----|
| Tue, 14 Nov 2017 | 0  |
| Wed, 15 Nov 2017 | 0  |
| Thu, 16 Nov 2017 | 0  |
| Fri, 17 Nov 2017 | 0  |
| Sat, 18 Nov 2017 | 0  |
| Sun, 19 Nov 2017 | 0  |

#### Sea arrivals of last weeks



#### Persons relocated (as of 19 Nov)

10,017

#### % relocated persons of the 39,600 target\*



\* Out of 39,600 originally foreseen to be relocated from Italy, 34,953 commitments have been legally







# Most common sea arrival nationalities in Italy (comparison with previous month)



\* % of the monthly total



Sea arrivals by gender and age - Jan -Oct 2017

### Estimated daily sea arrivals in 2017