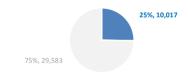

#### Persons relocated (as of 19 Nov)

10,017

#### % relocated persons of the 39,600 target\*

\* Out of 39,600 originally foreseen to be relocated from Italy, 34,953 commitments have been legally