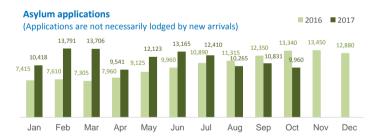

# Italy weekly snapshot - 19 Nov 2017

(The charts below are based on figures from the Italian Ministry of Interior and UNHCR estimates. All figures are provisional and subject to change)

| Total arrivals (1 Jan - 19 Nov 2017):<br>Total arrivals (1 Jan - 19 Nov 2016):          | <b>114,532</b> 168,191 |
|-----------------------------------------------------------------------------------------|------------------------|
| <b>Total arrivals 1 Nov - 19 Nov 2017</b><br>Total arrivals 1 Nov - 19 Nov 2016         | <b>3,135</b><br>8,764  |
| Average daily arrivals in November 2017 so far: Average daily arrivals in October 2017: | <b>165</b><br>183      |
| Dead and missing in 2017 (as of 19 Nov)                                                 | 2,992                  |
| Dead and missing in 2016 (as of 19 Nov)                                                 | 4,655                  |
| Dead and missing in 2016                                                                | 5,096                  |
|                                                                                         |                        |