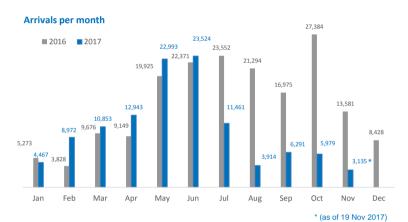

# Italy weekly snapshot - 19 Nov 2017

(The charts below are based on figures from the Italian Ministry of Interior and UNHCR estimates. All figures are provisional and subject to change)

| Total arrivals (1 Jan - 19 Nov 2017):<br>Total arrivals (1 Jan - 19 Nov 2016):          | <b>114,532</b> 168,191 |
|-----------------------------------------------------------------------------------------|------------------------|
| <b>Total arrivals 1 Nov - 19 Nov 2017</b><br>Total arrivals 1 Nov - 19 Nov 2016         | <b>3,135</b><br>8,764  |
| Average daily arrivals in November 2017 so far: Average daily arrivals in October 2017: | <b>165</b><br>183      |
| Dead and missing in 2017 (as of 19 Nov)                                                 | 2,992                  |
| Dead and missing in 2016 (as of 19 Nov)                                                 | 4,655                  |
| Dead and missing in 2016                                                                | 5,096                  |
|                                                                                         |                        |