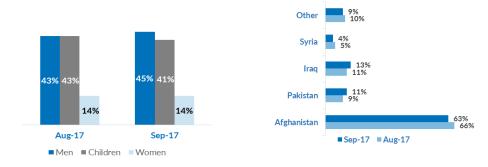

-----------------|
| Total occupancy of government centres – end September:<br>Total occupancy of government centres - end August:                                                                                                               | <b>3,900</b> 3,900         | <b>~</b> |                                                    |
| Total presence of refugees/migrants/asylum-seekers – end September:<br>Total presence of refugees/migrants/asylum-seekers – end August:                                                                                     | <b>4,250</b> 4,300         | Ţ        | Other 3262                                         |

### Occupancy of Asylum, Reception and Transit Centres

\*please also see <u>Site Profiles</u>



## Profile of refugees/migrants/asylum-seekers



www.unhcr.org 1



### Observed new arrivals - demographics and country of transit





## **Asylum processing**



## Collective (observed) expulsions into Serbia



www.unhcr.org 2