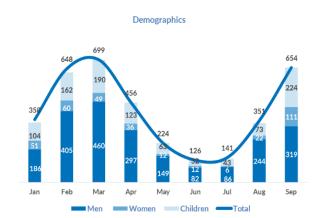

ccupancy of government centres - end August:                                                                                                               | <b>3,900</b> 3,900         | <b>~</b> |                                                    |
| Total presence of refugees/migrants/asylum-seekers – end September:<br>Total presence of refugees/migrants/asylum-seekers – end August:                                                                                     | <b>4,250</b> 4,300         | Ţ        | Other 3262                                         |

### Occupancy of Asylum, Reception and Transit Centres

\*please also see <u>Site Profiles</u>



## Profile of refugees/migrants/asylum-seekers



www.unhcr.org 1



### Observed new arrivals - demographics and country of transit





## **Asylum processing**



## Collective (observed) expulsions into Serbia



www.unhcr.org 2