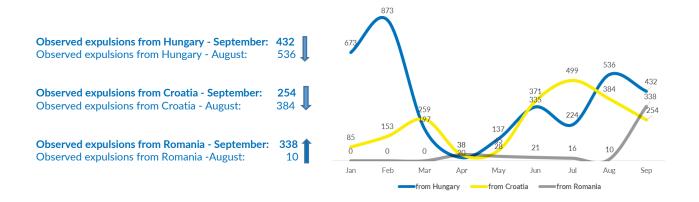

| <b>3,900</b> 3,900         | <b>~</b> |                                                    |
| Total presence of refugees/migrants/asylum-seekers – end September:<br>Total presence of refugees/migrants/asylum-seekers – end August:                                                                                     | <b>4,250</b> 4,300         | Ţ        | Other 3262                                         |

### Occupancy of Asylum, Reception and Transit Centres

\*please also see <u>Site Profiles</u>



## Profile of refugees/migrants/asylum-seekers



www.unhcr.org 1



### Observed new arrivals - demographics and country of transit





## **Asylum processing**



## Collective (observed) expulsions into Serbia



www.unhcr.org 2