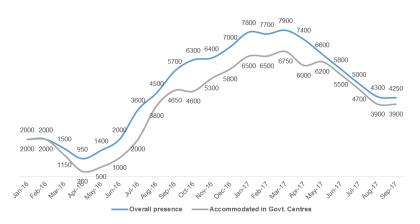

## September 2017

New refugees, asylum-seekers and migrants - presence and shelter

| Total (observed) arrivals - September: Total (observed) arrivals - August:  Total (observed) arrivals of unaccompanied/separated children - Septemb Total (observed) arrivals of unaccompanied/separated children - August: | 654<br>351<br>er: 26<br>39 | 1        | UASC among total observed arrivals<br>Jan-Sep 2017 |
|-----------------------------------------------------------------------------------------------------------------------------------------------------------------------------------------------------------------------------|----------------------------|----------|----------------------------------------------------|
| Total occupancy of government centres – end September:<br>Total occupancy of government centres - end August:                                                                                                               | <b>3,900</b> 3,900         | <b>~</b> |                                                    |
| Total presence of refugees/migrants/asylum-seekers – end September:<br>Total presence of refugees/migrants/asylum-seekers – end August:                                                                                     | <b>4,250</b> 4,300         | Ţ        | Other 3262                                         |