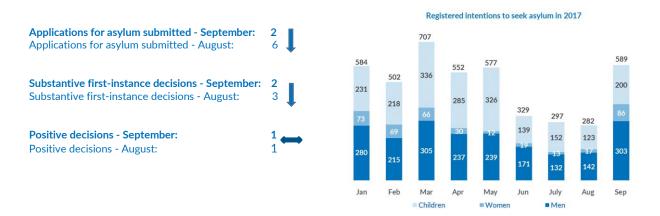

- end August:                                                                                                               | <b>3,900</b> 3,900         | <b>~</b> |                                                    |
| Total presence of refugees/migrants/asylum-seekers – end September:<br>Total presence of refugees/migrants/asylum-seekers – end August:                                                                                     | <b>4,250</b> 4,300         | Ţ        | Other 3262                                         |

### Occupancy of Asylum, Reception and Transit Centres

\*please also see <u>Site Profiles</u>



## Profile of refugees/migrants/asylum-seekers



www.unhcr.org 1



### Observed new arrivals - demographics and country of transit





## **Asylum processing**



## Collective (observed) expulsions into Serbia



www.unhcr.org 2