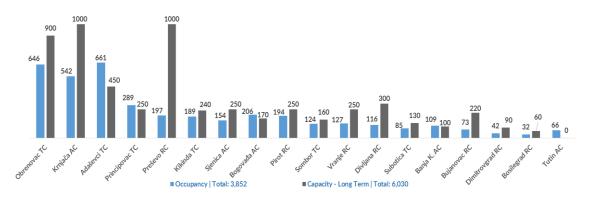

### Occupancy of Asylum, Reception and Transit Centres

\*please also see <u>Site Profiles</u>