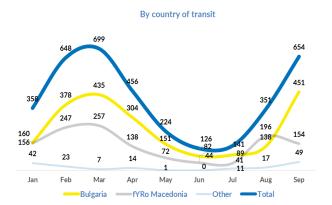

upancy of government centres - end August:                                                                                                               | <b>3,900</b> 3,900         | <b>~</b> |                                                    |
| Total presence of refugees/migrants/asylum-seekers – end September:<br>Total presence of refugees/migrants/asylum-seekers – end August:                                                                                     | <b>4,250</b> 4,300         | Ţ        | Other 3262                                         |

### Occupancy of Asylum, Reception and Transit Centres

\*please also see <u>Site Profiles</u>



## Profile of refugees/migrants/asylum-seekers



www.unhcr.org 1



### Observed new arrivals - demographics and country of transit





## **Asylum processing**



## Collective (observed) expulsions into Serbia



www.unhcr.org 2