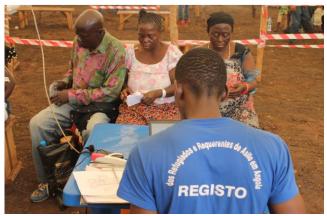

0 - 4

Registration of a refugee family at the new Lóvua settlement. UNHCR/Rui Padilha