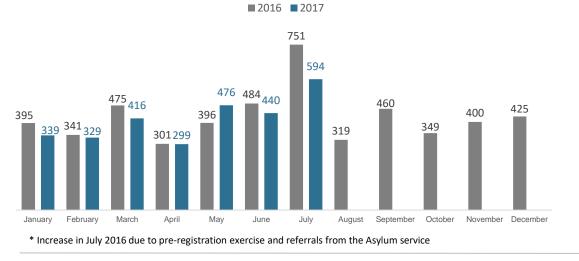

## Situation Update: Unaccompanied Children (UAC) in Greece

National Center for Social Solidarity

Number of UAC Referrals to EKKA by month\*