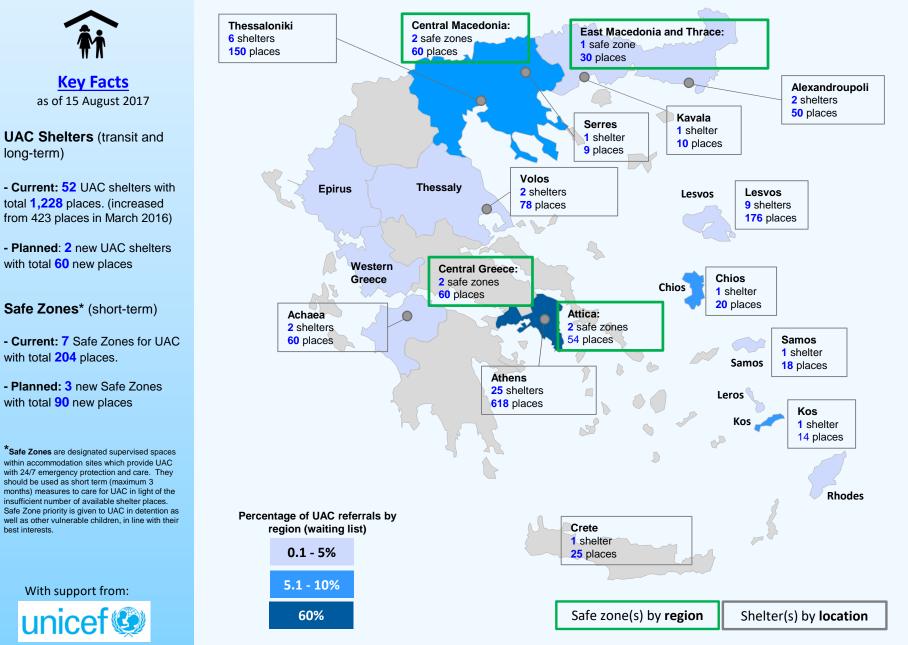

## Situation Update: Unaccompanied Children (UAC) in Greece

Number and places of UAC Shelters and Safe Zones, 15 August 2017