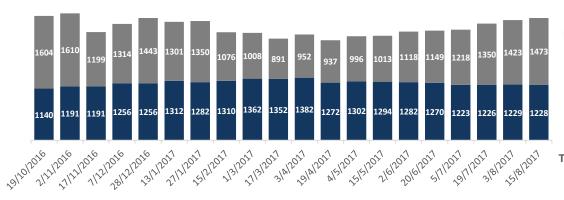

## Situation Update: Unaccompanied Children (UAC) in Greece

15 August 2017

Number of places available in UAC shelters (filled, pending assigned cases) vs. Numbers of additional requests for placement on waiting list 19 October 2016 - 15 August 2017

■ Places available ■ Registered on the waiting list for accommodation

Number of UAC placed in Reception and Identification Centers/Protective Custody 19 October 2016 – 15 August 2017 (based on requests by referral agents)