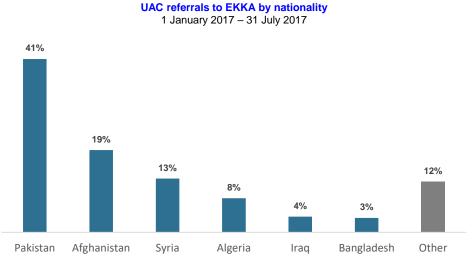

8,227 Total number of UAC referrals to EKKA from 1 Jan 2016 to 15 August 2017. Out of the total: •7,655 boys (93%) •572 girls (7%) •494 <14 years old (6%)

Figures dynamically change and may be adjusted based on verification by EKKA.