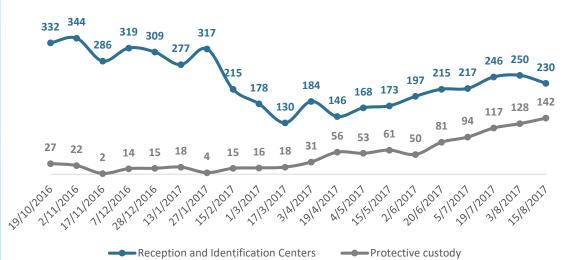

1,473 Total number of UAC on waiting list for shelter (as of 15 August) including:
•230 in Reception and Identification Centers
•142 in protective custody

Waiting list does not include referrals of unknown location carried out during pre-registration exercise. Waiting list includes also separated children.

■ Places available ■ Registered on the waiting list for accommodation

Number of UAC placed in Reception and Identification Centers/Protective Custody 19 October 2016 – 15 August 2017 (based on requests by referral agents)