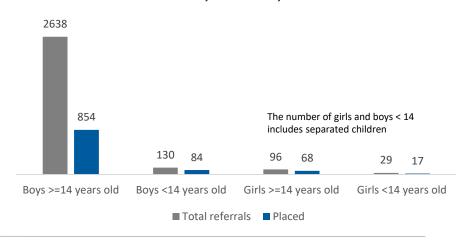

## Total UAC referrals to EKKA vs. Total UAC placed in shelters during the period 1 January to 31 July 2017 - disaggregated by Sex/Age 1 January 2017 - 31 July 2017

With support from: