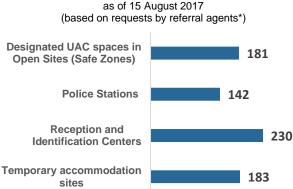

Number of UAC on the waiting list by location (Safe spaces, Police Stations, RICs, Temporary accommodation sites)

\*Referrals from open facilities are carried out by referral agents including Asylum Service, NGOs, INGOs, Public Prosecutors.