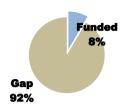

| Funding level    |               |  |  |  |  |
|------------------|---------------|--|--|--|--|
| RRP requirements | \$406,091,011 |  |  |  |  |
| Funding received | \$34,185,793  |  |  |  |  |
| % funded         | 8%            |  |  |  |  |

|                     | DRC          | Rwanda       | Tanzania      | Uganda       | Region      | Total         |
|---------------------|--------------|--------------|---------------|--------------|-------------|---------------|
| Requirements Total  | \$34,296,032 | \$82,901,738 | \$217,250,427 | \$71,642,814 |             | \$406,091,011 |
| Funding Level Total | \$0          | \$11,619,194 | \$20,333,710  | \$0          | \$2,232,890 | \$34,185,793  |
| % Funded            | 0%           | 14%          | 9%            | 0%           |             | 8%            |