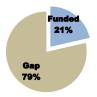

| Funding level    |               |  |  |  |  |  |
|------------------|---------------|--|--|--|--|--|
| RRP requirements | \$690,935,678 |  |  |  |  |  |
| Funding received | \$148,074,212 |  |  |  |  |  |
| % funded         | 21%           |  |  |  |  |  |