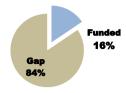

## 2017 SOUTH SUDAN REGIONAL REFUGEE RESPONSE PLAN

Funding snapshot as of 01-Jun-17

The requirements presented in this funding snapshot refer to the 2017 Regional Refugee Response Plan covering the period January to December 2017 available at <a href="http://reporting.unhcr.org/publications">http://reporting.unhcr.org/publications</a>

| Funding level*   |                 |  |  |  |  |  |
|------------------|-----------------|--|--|--|--|--|
| RRP requirements | \$1,383,971,569 |  |  |  |  |  |
| Funding received | \$215,407,480   |  |  |  |  |  |
| % funded         | 16%             |  |  |  |  |  |