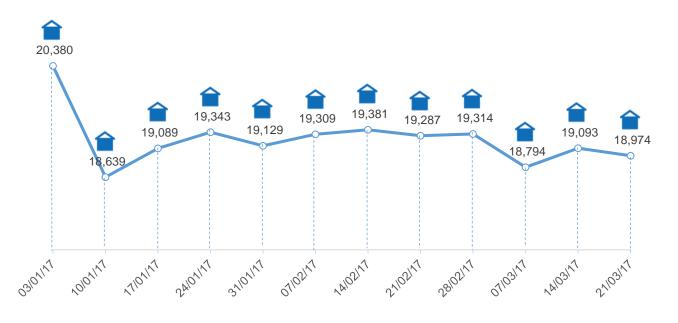

er of places in apartments:                 | 1,818                 | 11,374                 |
| Total number of places in buildings:                  | 21                    | 1,982                  |
| Total number of places in host families:              | 45                    | 232                    |
| Total number of places in hotels:                     | 55                    | 4,294                  |
| Total number of places for<br>unaccompanied children: | 28                    | 732                    |
| Total number of places in sites:                      | 1                     | 360                    |
| Overall occupancy rate: 82.3%                         |                       |                        |

## TRENDS FROM APR 2016 TO MAR 2017 (TOTAL NUMBER OF PLACES)



| Cumulative total number of beneficiaries: | 26,890 |
|-------------------------------------------|--------|
|                                           |        |