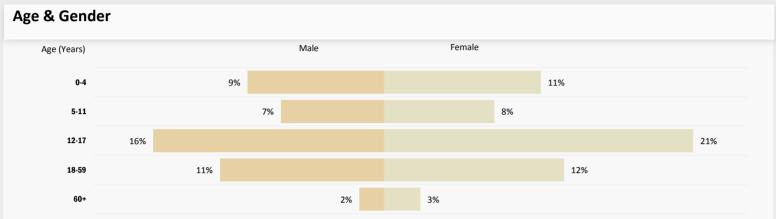

# Others 7.% Shona 93.%

| Total Number of Registered PoC  | 715 |
|---------------------------------|-----|
| Total Number of Households*     | 223 |
| Total Number of Convoys         | 7   |
| Occupation in Mozambique        |     |
| Farmers (crop & vegetables) 489 | %   |
|                                 |     |