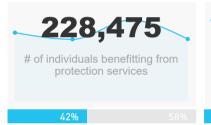

#### **COMMUNITY-BASED PROTECTION**

45,156 # of individual persons with spec needs/vulnerabilities assessed a... identified

49,985 needs/vulnerabilities referred to specialized services

63,748 # of individuals receiving material or cash assistance to meet their pretection needs