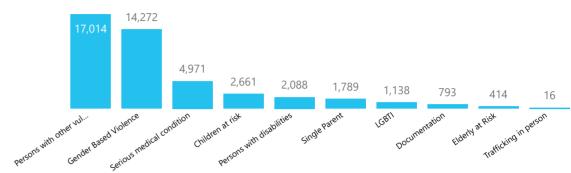

Appeal 3RP

COVID-19

Nationality

Outside of 3RP

Other Nationalities



### # of Beneficiaries by Location



### **Breakdown of Beneficiaries by Gender\***



#### Individuals with specific needs/vulnerabilities identified and assessed



### Sources: ActivityInfo, Protection Sector

#### **COMMUNITY-BASED PROTECTION**



45,156 # of individual persons with spec needs/vulnerabilities assessed a... identified

49,985 needs/vulnerabilities referred to specialized services

63,748 # of individuals receiving material or cash assistance to meet their pretection needs

#### **PREVENTION AND RESPONSE TO GBV**



## **CHILD PROTECTION**



34,878 # of children referred to specializ... services

15,215 # of children participating in structured, sustained child protection or psycho-social supp.. progr

## **ACCESS TO INTERNATIONAL PROTECTION**



## Syrian Turkish



# **Reporting Agencies**

| AAR J | ACPU | AHF | ASAM | CARE | Conce | DRC | GOAL | HRDF | IBC | IOM | Izmir | Izmir | KADAV | Kaos | Kilis | Manis | Mavi | Mercy | MU