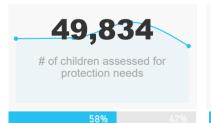

## **CHILD PROTECTION**

34,878 # of children referred to specializ... services

15,215 # of children participating in structured, sustained child protection or psycho-social supp.. progr