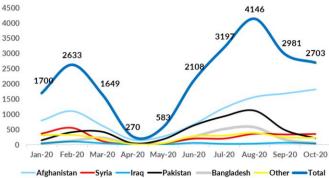

# **SNAPSHOT**



#### Observed new arrivals - demographics and country of transit



#### Observed arrivals by country of origin





# **Reported pushbacks into Serbia**



# Reported movements from Serbia to North Macedonia





### **Occupancy of Asylum and Reception/Transit Centers**





Asylum statistics are provided by the Ministry of Interior and government centres statistics by SCRM. Other information is based on findings of UNHCR staff and partners. If you use this content, please refer to UNHCR as source.

CONTACTS: Reporting: Vera Dragović-O'Donnell +381 63 343 521 ; Media: Mirjana Milenkovski +381 63 275 154