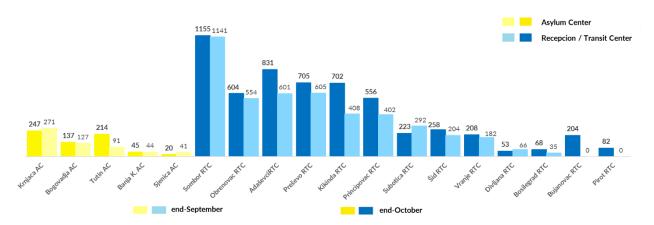

### **Occupancy of Asylum and Reception/Transit Centers**

Asylum statistics are provided by the Ministry of Interior and government centres statistics by SCRM. Other information is based on findings of UNHCR staff and partners. If you use this content, please refer to UNHCR as source.