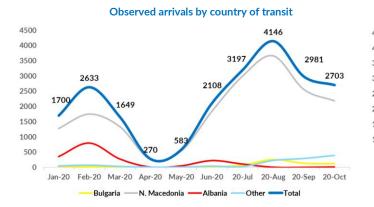

# **SNAPSHOT**



#### Observed new arrivals - demographics and country of transit



#### Observed arrivals by country of origin





# **Reported pushbacks into Serbia**



# Reported movements from Serbia to North Macedonia





### **Occupancy of Asylum and Reception/Transit Centers**





Asylum statistics are provided by the Ministry of Interior and government centres statistics by SCRM. Other information is based on findings of UNHCR staff and partners. If you use this content, please refer to UNHCR as source.

CONTACTS: Reporting: Vera Dragović-O'Donnell +381 63 343 521 ; Media: Mirjana Milenkovski +381 63 275 154