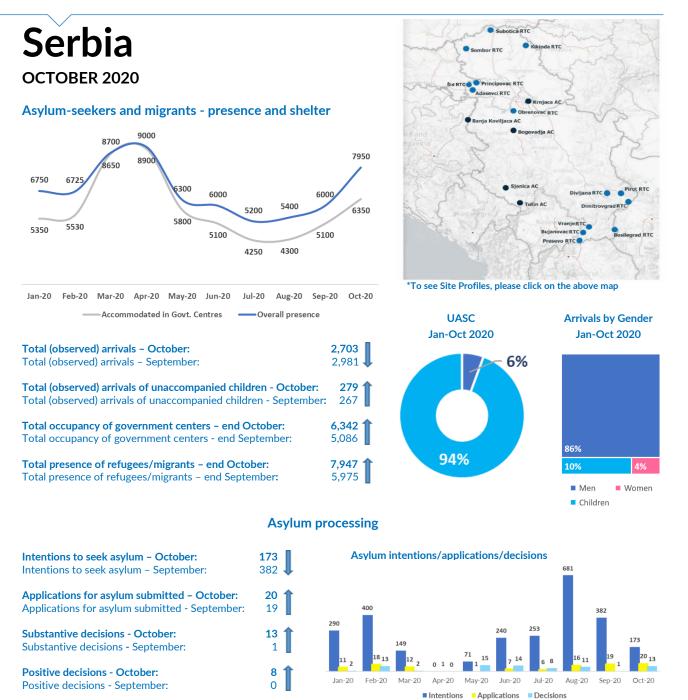

### **Occupancy of Asylum and Reception/Transit Centers**

Asylum statistics are provided by the Ministry of Interior and government centres statistics by SCRM. Other information is based on findings of UNHCR staff and partners. If you use this content, please refer to UNHCR as source.