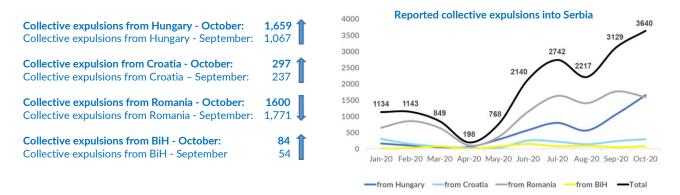

# **SNAPSHOT**



#### Observed new arrivals - demographics and country of transit



#### Observed arrivals by country of origin





# **Reported pushbacks into Serbia**



# Reported movements from Serbia to North Macedonia





### **Occupancy of Asylum and Reception/Transit Centers**





Asylum statistics are provided by the Ministry of Interior and government centres statistics by SCRM. Other information is based on findings of UNHCR staff and partners. If you use this content, please refer to UNHCR as source.

CONTACTS: Reporting: Vera Dragović-O'Donnell +381 63 343 521 ; Media: Mirjana Milenkovski +381 63 275 154