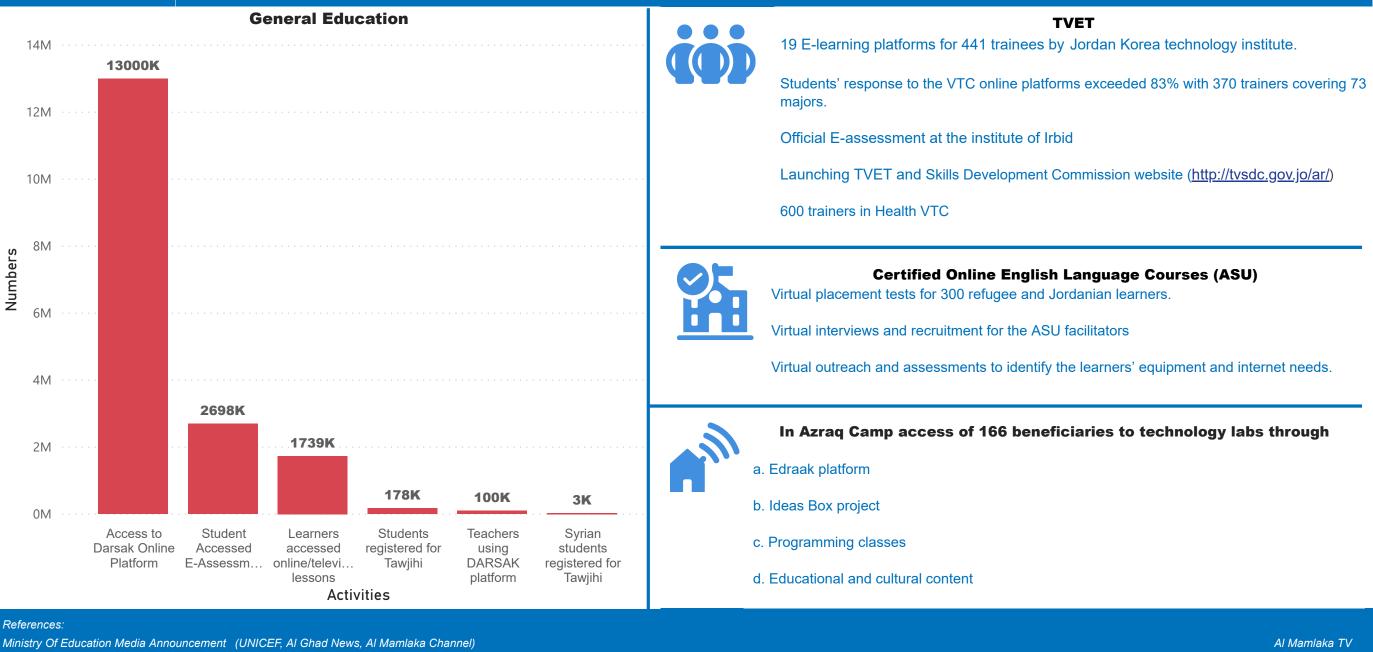

## **Education - COVID-19 Dashboard APR-JUN**

Reflects Government Response & Activities Supported by UNHCR

Petra news

Vocational Training Corporation (VTC) Media Announcement

Prepared by Education Unit. For additional information contact Zeina Jadaan-Education Officer