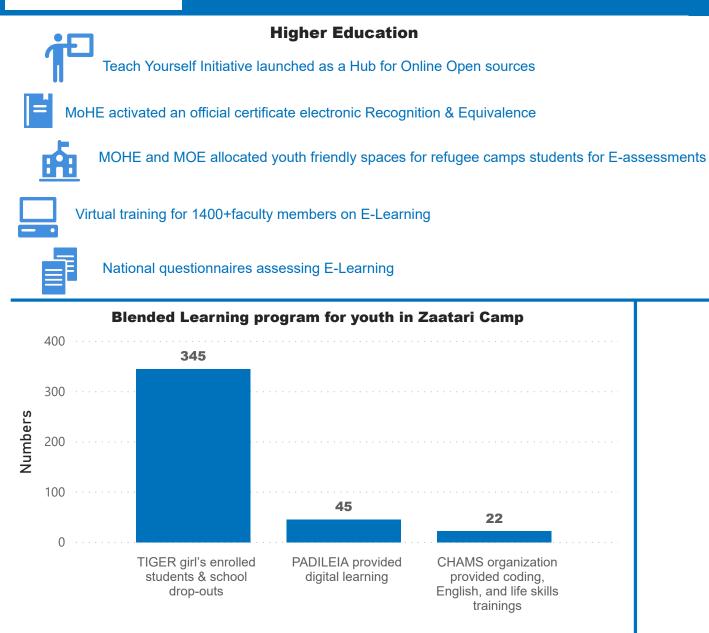

## **Education - COVID-19 Dashboard APR-JUN**

**Reflects Government Response & Activities Supported by UNHCR** 

**Total learners accessed Kolibri virtually 6500** 

**Special Education (Persons with disabilities)** 