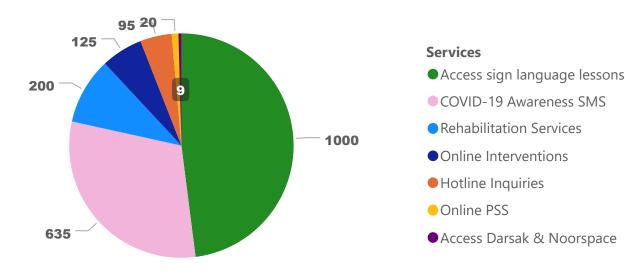

## **Education - COVID-19 Dashboard APR-JUN**

**Reflects Government Response & Activities Supported by UNHCR** 

**Total learners accessed Kolibri virtually 6500** 

**Special Education (Persons with disabilities)** 