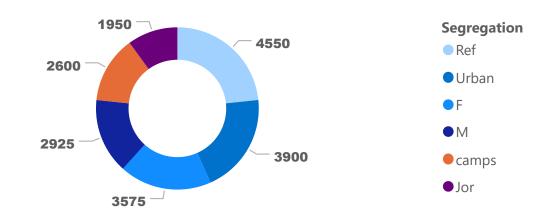

## **Education - COVID-19 Dashboard APR-JUN**

**Reflects Government Response & Activities Supported by UNHCR** 

**Total learners accessed Kolibri virtually 6500** 

**Special Education (Persons with disabilities)** 