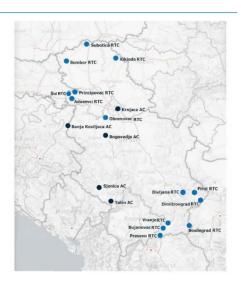

# Serbia

### June 2020

#### Asylum-seekers and migrants - presence and shelter



Jun-19 Jul-19 Aug-19 Sep-19 Oct-19 Nov-19 Dec-19 Jan-20 Feb-20 Mar-20 Apr-20 May-20 Jun-20

Overall presence ——Accommodated in Govt. Centres



\*To see Site Profiles, please click on the above map

Total (observed) arrivals - June: 2,108 583 Total (observed) arrivals - May: Total (observed) arrivals of unaccompanied/separated children - June: Total (observed) arrivals of unaccompanied/separated children - May: Total occupancy of government centres - end June: 5,121 Total occupancy of government centres - end May: 5,802 Total presence of refugees/migrants/asylum-seekers - end June: 5,976 Total presence of refugees/migrants/asylum-seekers - end May: 6.304



## Asylum processing

60

11

Intentions to seek asylum - June: Intentions to seek asylum - May: Applications for asylum submitted - June: Applications for asylum submitted - May: Substantive decisions - June: Substantive decisions - May: Positive decisions - June: Positive d