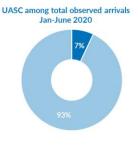

Total (observed) arrivals - June: 2,108 583 Total (observed) arrivals - May: Total (observed) arrivals of unaccompanied/separated children - June: Total (observed) arrivals of unaccompanied/separated children - May: Total occupancy of government centres - end June: 5,121 Total occupancy of government centres - end May: 5,802 Total presence of refugees/migrants/asylum-seekers - end June: 5,976 Total presence of refugees/migrants/asylum-seekers - end May: 6.304

## Observed new arrivals - demographics and country of transit