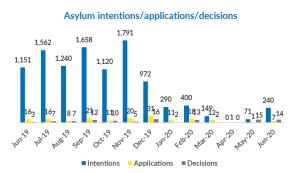

## Asylum processing

60

11

Intentions to seek asylum - June: Intentions to seek asylum - May: Applications for asylum submitted - June: Applications for asylum submitted - May: Substantive decisions - June: Substantive decisions - May: Positive decisions - June: Positive decisions - May: