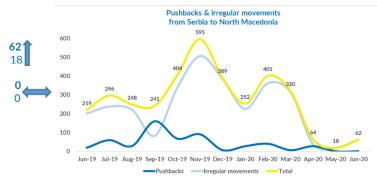

### Reported movements from Serbia to North Macedonia

Irregular movements to N. Macedonia - June: Irregular movements to N. Macedonia - May:

**Pushbacks to N. Macedonia - June:** Pushbacks to N. Macedonia - May: