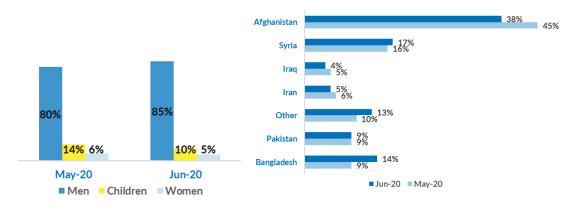

: Positive decisions - May:



## Observed new arrivals - demographics and country of transit





## Reported pushbacks into Serbia

**Collective expulsions from Hungary - June:** Collective expulsions from Hungary - May:

**Collective expulsion from Croatia - June:** Collective expulsions from Croatia - May:

**Collective expulsions from Romania - June:** Collective expulsions from Romania - May:

**Collective expulsions from BiH - June:** Collective expulsions from BiH - May:



### Reported movements from Serbia to North Macedonia

Irregular movements to N. Macedonia - June: Irregular movements to N. Macedonia - May:

**Pushbacks to N. Macedonia - June:** Pushbacks to N. Macedonia - May:



### Occupancy of Asylum and Reception/Transit Centres



## Profile of asylum-seekers/migrants