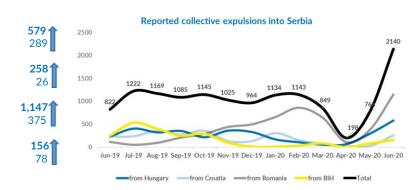

## Reported pushbacks into Serbia

**Collective expulsions from Hungary - June:** Collective expulsions from Hungary - May:

**Collective expulsion from Croatia - June:** Collective expulsions from Croatia - May:

**Collective expulsions from Romania - June:** Collective expulsions from Romania - May:

**Collective expulsions from BiH - June:** Collective expulsions from BiH - May: