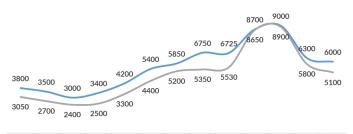

#### Asylum-seekers and migrants - presence and shelter

Jun-19 Jul-19 Aug-19 Sep-19 Oct-19 Nov-19 Dec-19 Jan-20 Feb-20 Mar-20 Apr-20 May-20 Jun-20

Overall presence ——Accommodated in Govt. Centres

\*To see Site Profiles, please click on the above map

Total (observed) arrivals - June: 2,108 583 Total (observed) arrivals - May: Total (observed) arrivals of unaccompanied/separated children - June: Total (observed) arrivals of unaccompanied/separated children - May: Total occupancy of government centres - end June: 5,121 Total occupancy of government centres - end May: 5,802 Total presence of refugees/migrants/asylum-seekers - end June: 5,976 Total presence of refugees/migrants/asylum-seekers - end May: 6.304