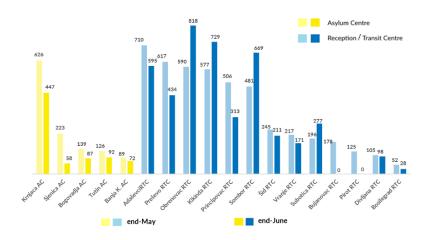

ecisions - May: Positive decisions - June: Positive decisions - May:



## Observed new arrivals - demographics and country of transit





## Reported pushbacks into Serbia

**Collective expulsions from Hungary - June:** Collective expulsions from Hungary - May:

**Collective expulsion from Croatia - June:** Collective expulsions from Croatia - May:

**Collective expulsions from Romania - June:** Collective expulsions from Romania - May:

**Collective expulsions from BiH - June:** Collective expulsions from BiH - May:



### Reported movements from Serbia to North Macedonia

Irregular movements to N. Macedonia - June: Irregular movements to N. Macedonia - May:

**Pushbacks to N. Macedonia - June:** Pushbacks to N. Macedonia - May:



### Occupancy of Asylum and Reception/Transit Centres



## Profile of asylum-seekers/migrants