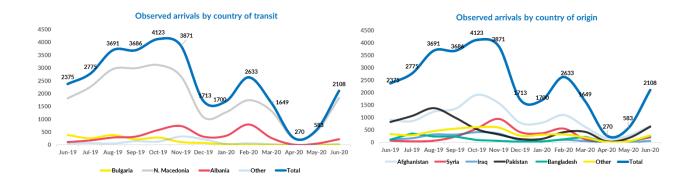

Total (observed) arrivals - June: 2,108 583 Total (observed) arrivals - May: Total (observed) arrivals of unaccompanied/separated children - June: Total (observed) arrivals of unaccompanied/separated children - May: Total occupancy of government centres - end June: 5,121 Total occupancy of government centres - end May: 5,802 Total presence of refugees/migrants/asylum-seekers - end June: 5,976 Total presence of refugees/migrants/asylum-seekers - end May: 6.304

## Observed new arrivals - demographics and country of transit