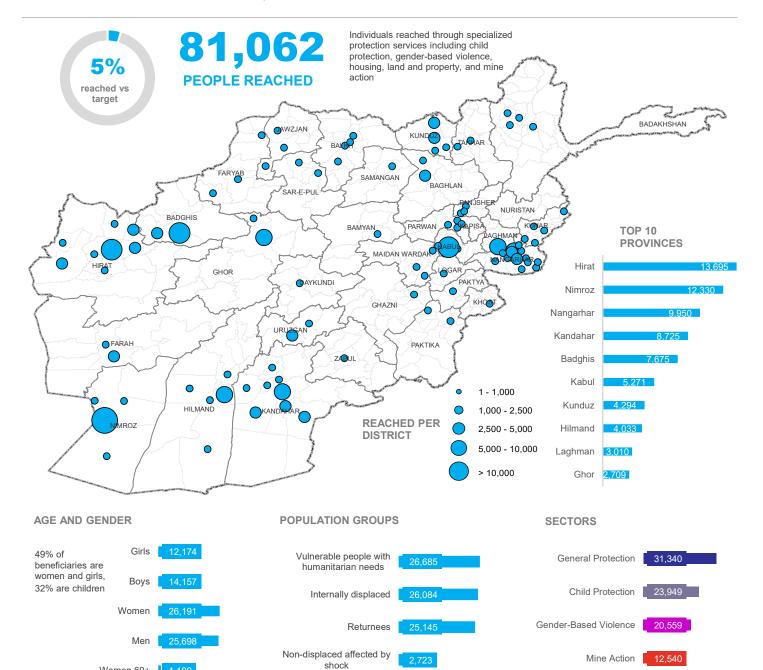

Refugees 425

Housing, Land and Property 797

| KEY INDICATORS                                                                                                                                                                                                                                                                                                                                                                                                                                                                                                                                                                                                                                                                                                                                                                                                                                                                                                                                                                                                                                                                                                                                                                                                                                                                                                                                                                                                                                                                                                                                                                                                                                                                                                                                                                                                                                                                                                                                                                                                                                                                                                                 | <br>    | <br>       | <br>           |
|--------------------------------------------------------------------------------------------------------------------------------------------------------------------------------------------------------------------------------------------------------------------------------------------------------------------------------------------------------------------------------------------------------------------------------------------------------------------------------------------------------------------------------------------------------------------------------------------------------------------------------------------------------------------------------------------------------------------------------------------------------------------------------------------------------------------------------------------------------------------------------------------------------------------------------------------------------------------------------------------------------------------------------------------------------------------------------------------------------------------------------------------------------------------------------------------------------------------------------------------------------------------------------------------------------------------------------------------------------------------------------------------------------------------------------------------------------------------------------------------------------------------------------------------------------------------------------------------------------------------------------------------------------------------------------------------------------------------------------------------------------------------------------------------------------------------------------------------------------------------------------------------------------------------------------------------------------------------------------------------------------------------------------------------------------------------------------------------------------------------------------|---------|------------|----------------|
|                                                                                                                                                                                                                                                                                                                                                                                                                                                                                                                                                                                                                                                                                                                                                                                                                                                                                                                                                                                                                                                                                                                                                                                                                                                                                                                                                                                                                                                                                                                                                                                                                                                                                                                                                                                                                                                                                                                                                                                                                                                                                                                                | TARGET  | REACHED    | GAP            |
| GENERAL PROTECTION                                                                                                                                                                                                                                                                                                                                                                                                                                                                                                                                                                                                                                                                                                                                                                                                                                                                                                                                                                                                                                                                                                                                                                                                                                                                                                                                                                                                                                                                                                                                                                                                                                                                                                                                                                                                                                                                                                                                                                                                                                                                                                             |         |            | <br>           |
| # of people who were provided with direct and referral assistance                                                                                                                                                                                                                                                                                                                                                                                                                                                                                                                                                                                                                                                                                                                                                                                                                                                                                                                                                                                                                                                                                                                                                                                                                                                                                                                                                                                                                                                                                                                                                                                                                                                                                                                                                                                                                                                                                                                                                                                                                                                              | i<br>   |            | <br>           |
| 2,398 7,472                                                                                                                                                                                                                                                                                                                                                                                                                                                                                                                                                                                                                                                                                                                                                                                                                                                                                                                                                                                                                                                                                                                                                                                                                                                                                                                                                                                                                                                                                                                                                                                                                                                                                                                                                                                                                                                                                                                                                                                                                                                                                                                    | 9,870   | 24%        | 76%            |
| # of people benefiting from Community-Based Protection initiatives                                                                                                                                                                                                                                                                                                                                                                                                                                                                                                                                                                                                                                                                                                                                                                                                                                                                                                                                                                                                                                                                                                                                                                                                                                                                                                                                                                                                                                                                                                                                                                                                                                                                                                                                                                                                                                                                                                                                                                                                                                                             | 693,789 | 2%         | 98%            |
| 12,999 680,790                                                                                                                                                                                                                                                                                                                                                                                                                                                                                                                                                                                                                                                                                                                                                                                                                                                                                                                                                                                                                                                                                                                                                                                                                                                                                                                                                                                                                                                                                                                                                                                                                                                                                                                                                                                                                                                                                                                                                                                                                                                                                                                 | 000,700 |            | 0070           |
| # of people reached through protection monitoring  15,114  102,011                                                                                                                                                                                                                                                                                                                                                                                                                                                                                                                                                                                                                                                                                                                                                                                                                                                                                                                                                                                                                                                                                                                                                                                                                                                                                                                                                                                                                                                                                                                                                                                                                                                                                                                                                                                                                                                                                                                                                                                                                                                             | 117,125 | 13%        | 87%            |
| 102,011                                                                                                                                                                                                                                                                                                                                                                                                                                                                                                                                                                                                                                                                                                                                                                                                                                                                                                                                                                                                                                                                                                                                                                                                                                                                                                                                                                                                                                                                                                                                                                                                                                                                                                                                                                                                                                                                                                                                                                                                                                                                                                                        | 117,125 | 1070<br>   | 07 70<br> <br> |
| CHILD PROTECTION                                                                                                                                                                                                                                                                                                                                                                                                                                                                                                                                                                                                                                                                                                                                                                                                                                                                                                                                                                                                                                                                                                                                                                                                                                                                                                                                                                                                                                                                                                                                                                                                                                                                                                                                                                                                                                                                                                                                                                                                                                                                                                               | <br>    |            | <br>           |
| # of targeted girls and boys benefiting from age- and gender-sensitive psychosocial support activities                                                                                                                                                                                                                                                                                                                                                                                                                                                                                                                                                                                                                                                                                                                                                                                                                                                                                                                                                                                                                                                                                                                                                                                                                                                                                                                                                                                                                                                                                                                                                                                                                                                                                                                                                                                                                                                                                                                                                                                                                         | 200,000 | 00/        | <br>           |
| 6,570 293,430                                                                                                                                                                                                                                                                                                                                                                                                                                                                                                                                                                                                                                                                                                                                                                                                                                                                                                                                                                                                                                                                                                                                                                                                                                                                                                                                                                                                                                                                                                                                                                                                                                                                                                                                                                                                                                                                                                                                                                                                                                                                                                                  | 300,000 | 2%         | 98%            |
| # of targeted girls and boys benefiting from age- and gender-sensitive case management services                                                                                                                                                                                                                                                                                                                                                                                                                                                                                                                                                                                                                                                                                                                                                                                                                                                                                                                                                                                                                                                                                                                                                                                                                                                                                                                                                                                                                                                                                                                                                                                                                                                                                                                                                                                                                                                                                                                                                                                                                                | <br>    | <br>       | <br>           |
| 1,670                                                                                                                                                                                                                                                                                                                                                                                                                                                                                                                                                                                                                                                                                                                                                                                                                                                                                                                                                                                                                                                                                                                                                                                                                                                                                                                                                                                                                                                                                                                                                                                                                                                                                                                                                                                                                                                                                                                                                                                                                                                                                                                          | 20,000  | 8%         | 92%            |
| GENDER-BASED VIOLENCE                                                                                                                                                                                                                                                                                                                                                                                                                                                                                                                                                                                                                                                                                                                                                                                                                                                                                                                                                                                                                                                                                                                                                                                                                                                                                                                                                                                                                                                                                                                                                                                                                                                                                                                                                                                                                                                                                                                                                                                                                                                                                                          |         |            | <br>           |
| the forest with the state of th | i<br>   |            | <br>           |
| # of community members mobilized through community dialogues to prevent and respond to GBV  18,592  514,622                                                                                                                                                                                                                                                                                                                                                                                                                                                                                                                                                                                                                                                                                                                                                                                                                                                                                                                                                                                                                                                                                                                                                                                                                                                                                                                                                                                                                                                                                                                                                                                                                                                                                                                                                                                                                                                                                                                                                                                                                    | 533,214 | 3%         | 97%            |
| # of at-risk IDP, returnee and non-displaced conflict or natural disaster-affected GBV survivors receiving                                                                                                                                                                                                                                                                                                                                                                                                                                                                                                                                                                                                                                                                                                                                                                                                                                                                                                                                                                                                                                                                                                                                                                                                                                                                                                                                                                                                                                                                                                                                                                                                                                                                                                                                                                                                                                                                                                                                                                                                                     | <br>    | <br>       | <br>           |
| multisectoral assistance (psychosocial, legal, safety, health and dignity kits)  3,404  817,956                                                                                                                                                                                                                                                                                                                                                                                                                                                                                                                                                                                                                                                                                                                                                                                                                                                                                                                                                                                                                                                                                                                                                                                                                                                                                                                                                                                                                                                                                                                                                                                                                                                                                                                                                                                                                                                                                                                                                                                                                                | 821,360 | 0%         | 100%           |
| 0,404                                                                                                                                                                                                                                                                                                                                                                                                                                                                                                                                                                                                                                                                                                                                                                                                                                                                                                                                                                                                                                                                                                                                                                                                                                                                                                                                                                                                                                                                                                                                                                                                                                                                                                                                                                                                                                                                                                                                                                                                                                                                                                                          | <br>    |            | <br>           |
| MINE ACTION                                                                                                                                                                                                                                                                                                                                                                                                                                                                                                                                                                                                                                                                                                                                                                                                                                                                                                                                                                                                                                                                                                                                                                                                                                                                                                                                                                                                                                                                                                                                                                                                                                                                                                                                                                                                                                                                                                                                                                                                                                                                                                                    | <br>    |            |                |
| # of direct beneficiaries from the removal of known explosive hazards                                                                                                                                                                                                                                                                                                                                                                                                                                                                                                                                                                                                                                                                                                                                                                                                                                                                                                                                                                                                                                                                                                                                                                                                                                                                                                                                                                                                                                                                                                                                                                                                                                                                                                                                                                                                                                                                                                                                                                                                                                                          | i<br>   |            | <br>           |
| 164,016                                                                                                                                                                                                                                                                                                                                                                                                                                                                                                                                                                                                                                                                                                                                                                                                                                                                                                                                                                                                                                                                                                                                                                                                                                                                                                                                                                                                                                                                                                                                                                                                                                                                                                                                                                                                                                                                                                                                                                                                                                                                                                                        | 164,016 | 0%         | 100%           |
| # of vulnerable people receiving EORE                                                                                                                                                                                                                                                                                                                                                                                                                                                                                                                                                                                                                                                                                                                                                                                                                                                                                                                                                                                                                                                                                                                                                                                                                                                                                                                                                                                                                                                                                                                                                                                                                                                                                                                                                                                                                                                                                                                                                                                                                                                                                          | 000.040 | <br> -<br> | <br>           |
| 12,540 226,476                                                                                                                                                                                                                                                                                                                                                                                                                                                                                                                                                                                                                                                                                                                                                                                                                                                                                                                                                                                                                                                                                                                                                                                                                                                                                                                                                                                                                                                                                                                                                                                                                                                                                                                                                                                                                                                                                                                                                                                                                                                                                                                 | 239,016 | 5%         | 95%            |
| # of conflict-affected people benefitting from Explosive Ordnance Disposal and survey activities                                                                                                                                                                                                                                                                                                                                                                                                                                                                                                                                                                                                                                                                                                                                                                                                                                                                                                                                                                                                                                                                                                                                                                                                                                                                                                                                                                                                                                                                                                                                                                                                                                                                                                                                                                                                                                                                                                                                                                                                                               | 239,016 | 0%         | 100%           |
| 239,016                                                                                                                                                                                                                                                                                                                                                                                                                                                                                                                                                                                                                                                                                                                                                                                                                                                                                                                                                                                                                                                                                                                                                                                                                                                                                                                                                                                                                                                                                                                                                                                                                                                                                                                                                                                                                                                                                                                                                                                                                                                                                                                        | 1       |            | 10070<br> <br> |
| HOUSING, LAND AND PROPERTY                                                                                                                                                                                                                                                                                                                                                                                                                                                                                                                                                                                                                                                                                                                                                                                                                                                                                                                                                                                                                                                                                                                                                                                                                                                                                                                                                                                                                                                                                                                                                                                                                                                                                                                                                                                                                                                                                                                                                                                                                                                                                                     |         |            |                |
| # of individuals receiving information on HLP and LCD rights                                                                                                                                                                                                                                                                                                                                                                                                                                                                                                                                                                                                                                                                                                                                                                                                                                                                                                                                                                                                                                                                                                                                                                                                                                                                                                                                                                                                                                                                                                                                                                                                                                                                                                                                                                                                                                                                                                                                                                                                                                                                   | :<br>   |            |                |
| 657 74,343                                                                                                                                                                                                                                                                                                                                                                                                                                                                                                                                                                                                                                                                                                                                                                                                                                                                                                                                                                                                                                                                                                                                                                                                                                                                                                                                                                                                                                                                                                                                                                                                                                                                                                                                                                                                                                                                                                                                                                                                                                                                                                                     | 75,000  | 1%         | 99%            |
| # of individuals receiving counselling and/or legal assistance on HLP and LCD rights                                                                                                                                                                                                                                                                                                                                                                                                                                                                                                                                                                                                                                                                                                                                                                                                                                                                                                                                                                                                                                                                                                                                                                                                                                                                                                                                                                                                                                                                                                                                                                                                                                                                                                                                                                                                                                                                                                                                                                                                                                           | <br>    |            | <br>           |
| 9,860                                                                                                                                                                                                                                                                                                                                                                                                                                                                                                                                                                                                                                                                                                                                                                                                                                                                                                                                                                                                                                                                                                                                                                                                                                                                                                                                                                                                                                                                                                                                                                                                                                                                                                                                                                                                                                                                                                                                                                                                                                                                                                                          | 10,000  | 1%         | 99%            |
| # of government, humanitarian and other partners receiving training and/or technical support on HLP                                                                                                                                                                                                                                                                                                                                                                                                                                                                                                                                                                                                                                                                                                                                                                                                                                                                                                                                                                                                                                                                                                                                                                                                                                                                                                                                                                                                                                                                                                                                                                                                                                                                                                                                                                                                                                                                                                                                                                                                                            | 2 500   | 0%         | 100%           |
|                                                                                                                                                                                                                                                                                                                                                                                                                                                                                                                                                                                                                                                                                                                                                                                                                                                                                                                                                                                                                                                                                                                                                                                                                                                                                                                                                                                                                                                                                                                                                                                                                                                                                                                                                                                                                                                                                                                                                                                                                                                                                                                                | 2,500   | U /0       | 10070          |