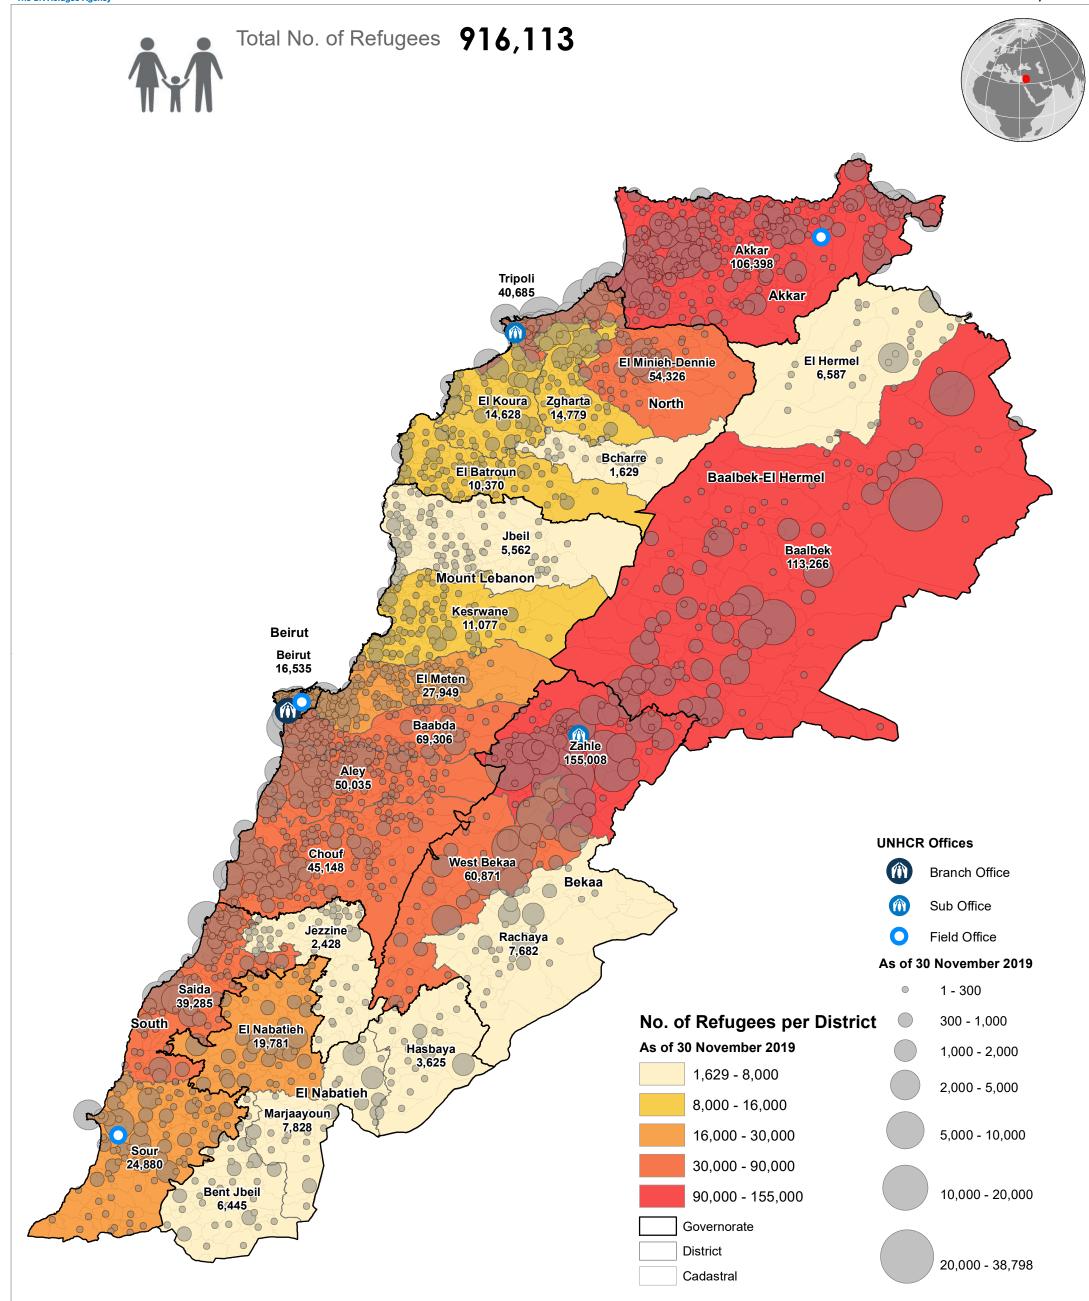

SYRIA REFUGEE RESPONSE

LEBANON Syrian Refugees Registered

UNHCR 30 November 2019

UNHCR Lebanon - Beirut Country Office

This map has been produced by the Inter-Agency Information Management Unit of UNHCR based on maps and material provided by the Government of Lebanon for operational purposes. It does not constitute an official United Nations map. The designations employed and the presentation of material on this map do not imply the expression of any opinion whatsoever on the part of the Secretariat of the United Nations concerning the legal status of any country, territory, city or area or of its authorities, or concerning the delimitation of its frontiers or boundaries.

## Data Sources:

- Refugee population and location data by UNHCR as of 30 November 2019. For more information on refugee data, contact Diana El Habr at elhabr@unhcr.org

GIS and Mapping by UNHCR Lebanon. For further information on map, contact Jad Ghosn at ghosn@unhcr.org or Maroun Sader at sader@unhcr.org