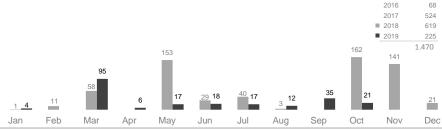

refugee returnees from other countries (2015 - 2019)

Returns from other countries include Djibouti (822), Libya (459), Sudan (143), Eritrea (34), Angola, Tunisia, Gambia, China, Cambodia and others.

## RETURNEES FROM OTHER COUNTRIES BY MONTH

UNHCR is grateful for the generous contributions of donors who have directly contributed to the UNHCR Somalia operation in 2019

2017

2018

Year

2015

814

2,591