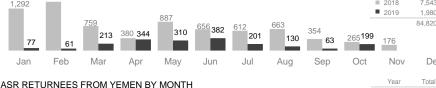

#### RETURNEES FROM KENYA BY MONTH <= 2015 6.096 2016 33.792 2017 35,409 1.499 7,543 1,292 ■ 2018 **2**019 1,980 84,820 <sup>6</sup>382 310 354 380 344 213 201 265199 130 63 61 Jan Feb Mar Apr May Jun Jul Aug Sep Oct Nov Dec