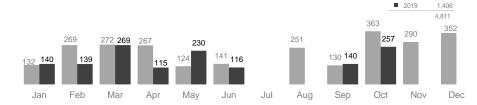

# refugee returnees from Yemen (2015 - 2019)

In addition to the 4.811 Assisted Spontaneous Returns since 2017, some approximately 38,000 Somalis were monitored as arriving from Yemen since March 2015.