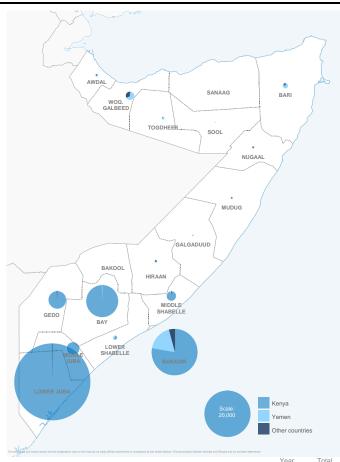

### Indicative regions of return in Somalia

| Destination     | Kenya  | Yemen | Other |
|-----------------|--------|-------|-------|
| Lower Juba      | 54,372 | 14    | 126   |
| Banadir         | 15,395 | 3,698 | 832   |
| Bay             | 9,577  | 79    | 3     |
| Gedo            | 2,922  | 2     | 31    |
| Middle Juba     | 1,539  | 0     | 1     |
| Middle Shabelle | 798    | 31    | 25    |
| Lower Shabelle  | 104    | 54    | 1     |
| Hiraan          | 42     | 5     | 22    |
| Woq. Galbeed    | 18     | 466   | 208   |
| Galgaduud       | 15     | 0     | 3     |
| Nugaal          | 13     | 26    | 16    |
| Bari            | 12     | 250   | 27    |
| Mudug           | 10     | 28    | 11    |
| Togdheer        | 2      | 64    | 11    |
| Bakool          | 1      | 0     | 2     |
| Sool            | 0      | 12    | 0     |
| Sanaag          | 0      | 9     | 0     |
| Awdal           | 0      | 73    | 12    |
| Other           | 0      | 0     | 139   |
| TOTAL           | 84,820 | 4,811 | 1,470 |

84,820 refugee returnees from Kenya (2014 - 2019)

Data on destinations for returnees from Kenya is generally based on the place of initial return. In the case of arrivals by road convoy in 2017, the final destination declared on arrival is used.