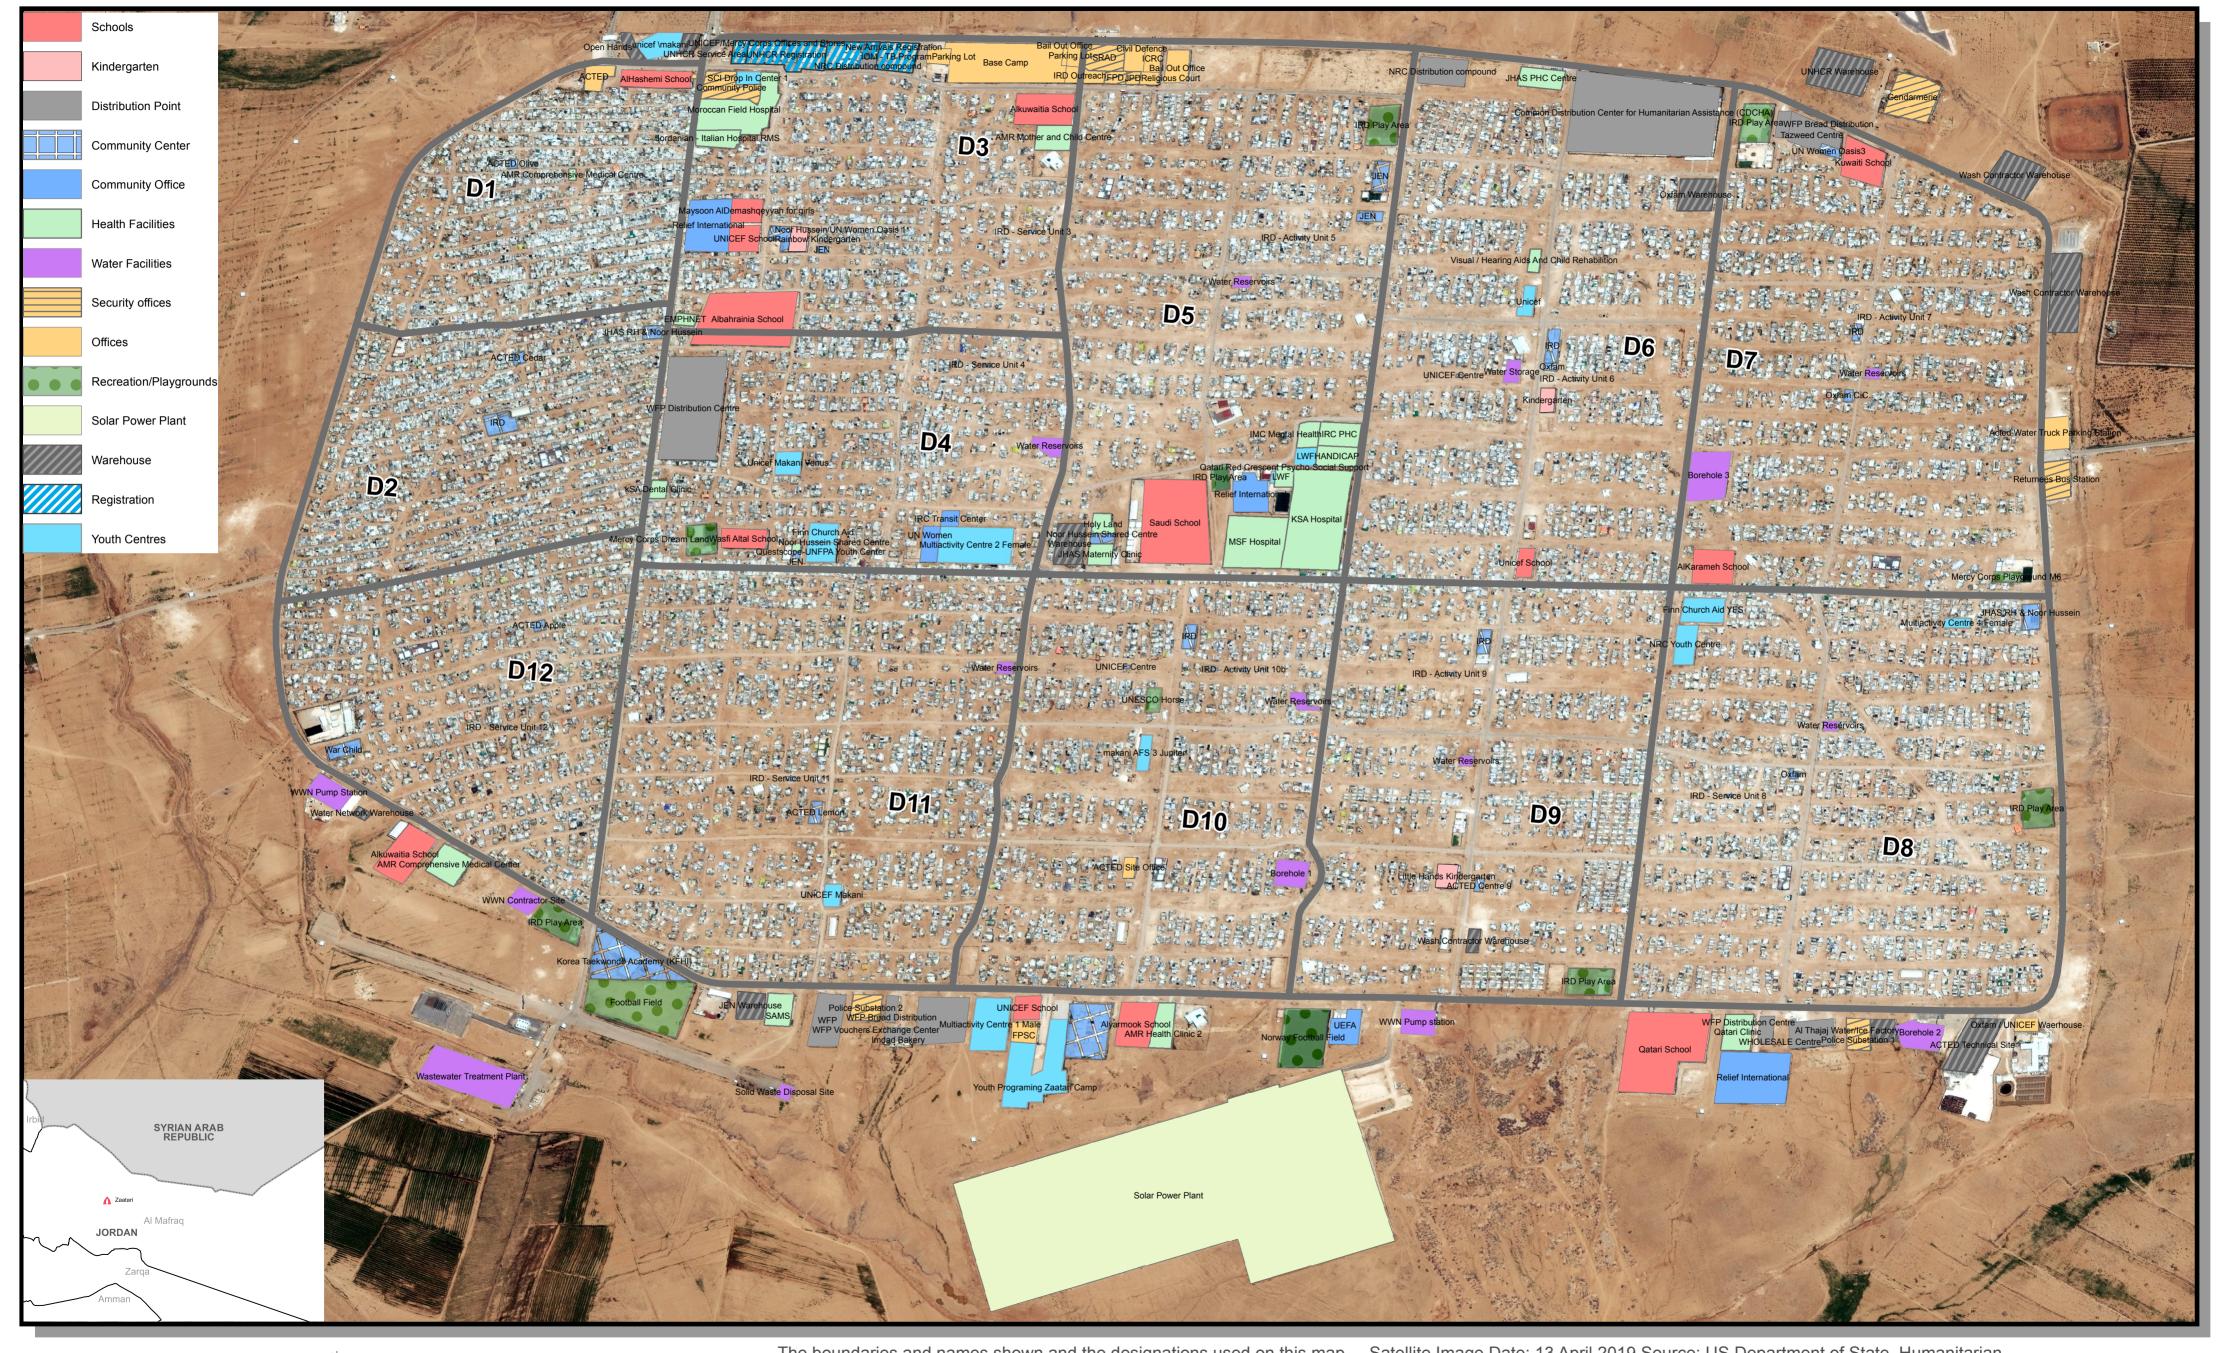

## Zaatari Refugee Camp - Infrastructure and Facilities

1,200 Meters

May 2019

300

600

The boundaries and names shown and the designations used on this map do not imply official endorsement or acceptance by the United Nations Coordinate System: GCS WGS 1984 Datum: WGS 1984 Units: Degree

Satellite Image Date: 13 April 2019 Source: US Department of State, Humanitarian Information Unit, NextView License. Satellite Image:© 2019 DigitalGlobe, Inc. Produced by UNITAR-UNOSAT

**Printing date:** 27 May 2019 **Sources:** UNHCR, UNOSAT, RefuGIS **Feedback:** alsagban@unhcr.org **File Name:** Zaatari\_Camp\_MAY2019\_A2L