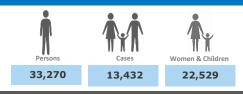

## **Refugees and Asylum-seekers Statistical Report with UNHCR**

Others 2%

Ethiopia 60%

18,199

<sup>\*</sup> An individual can have more than one specific need The boundaries and names shown and the designations used on this map do not imply official