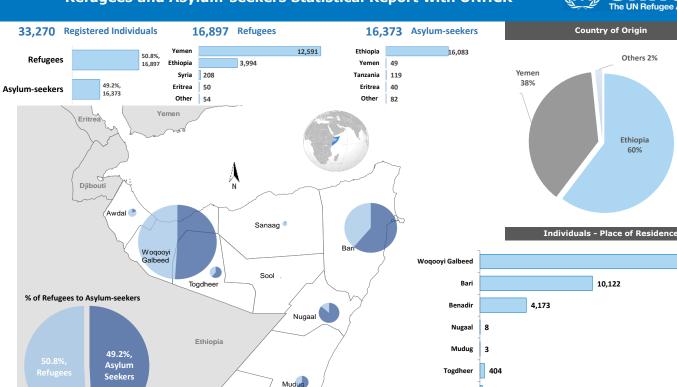

## **Refugees and Asylum-seekers Statistical Report with UNHCR**

Others 2%

Ethiopia 60%

18,199

<sup>\*</sup> An individual can have more than one specific need The boundaries and names shown and the designations used on this map do not imply official