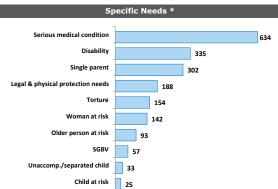

## **Refugees and Asylum-seekers Statistical Report with UNHCR**

Others 2%

Ethiopia 60%

18,199

<sup>\*</sup> An individual can have more than one specific need The boundaries and names shown and the designations used on this map do not imply official