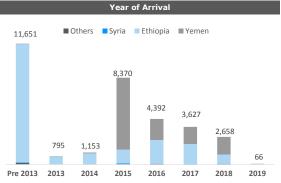

## **Refugees and Asylum-seekers Statistical Report with UNHCR**

Others 2%

Ethiopia 60%

18,199

<sup>\*</sup> An individual can have more than one specific need The boundaries and names shown and the designations used on this map do not imply official