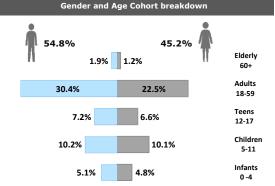

## **Refugees and Asylum-seekers Statistical Report with UNHCR**

Others 2%

Ethiopia 60%

18,199

<sup>\*</sup> An individual can have more than one specific need The boundaries and names shown and the designations used on this map do not imply official