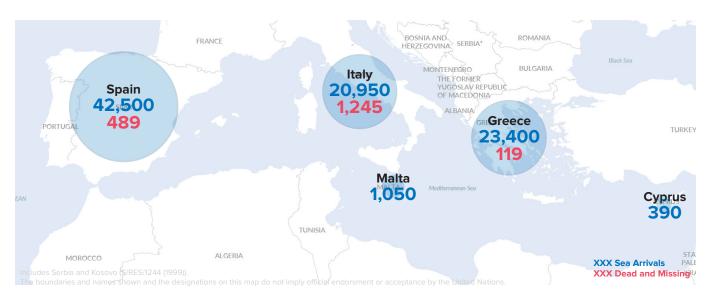

## Arrivals in Europe - Mediterranean

**Arrivals** 

**88,250**<sup>1</sup> in Q1-Q3 2018 **143,500** in Q1-Q3 2017

178,500 in 2017 362,300 in 2016 **Dead and Missing** 

1,866 in Q1-Q3 2018 2,685 in Q1-Q3 2017

**3,139** in 2017 **5,096** in 2016

### Distribution per country of arrivals

Demography of Arrivals<sup>1</sup>

1. Arrivals to Europe include Mediterranean arrivals to Cyprus, Greece, Italy, Malta and Spain. Land arrivals to Spain are also included. 2018 demographic data for Malta is not included.