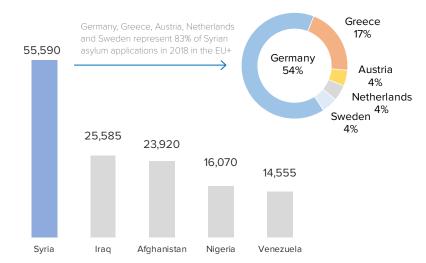

## New Asylum Applications in EU+ countries in 2018

Source: Eurostat as of 30 October 2018

**415,500** applications in 2018 (Partial data for July-September 2018. All data is provisional)

**650,000** applications in 2017 1,206,000 applications in 2016

Most common countries of asylum in the EU+ in January-July 2018

PENDING APPLICATIONS END OF JULY 2018
900.000

Most common nationalities of asylum applications in 2018