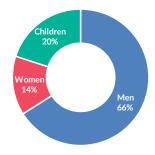

### Distribution per country of arrivals

Demography of Arrivals<sup>1</sup>

1. Arrivals to Europe include Mediterranean arrivals to Cyprus, Greece, Italy, Malta and Spain. Land arrivals to Spain are also included. 2018 demographic data for Malta is not included.