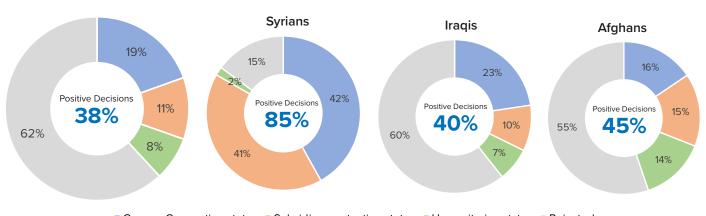

## Overall EU+ First Instance Decisions (Q1-Q2 2018)

Top Nationalities of EU+ First Instance Decisions (Q1+Q2 2018)

Geneva Convention status
Subsidiary protection status
Humanitarian status
Rejected

EU+: EU countries + Iceland, Liechtenstein, Norway and Switzerland