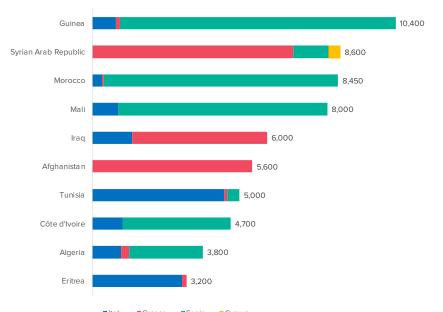

### Most common nationalities of Mediterranean arrivals Q1 - Q3 2018<sup>1</sup>