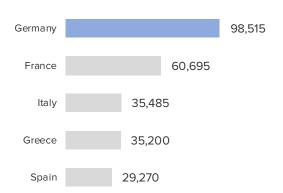

### Distribution per country of arrivals

Demography of Arrivals<sup>1</sup>

1. Arrivals to Europe include Mediterranean arrivals to Cyprus, Greece, Italy, Malta and Spain. Land arrivals to Spain are also included. 2018 demographic data for Malta is not included.