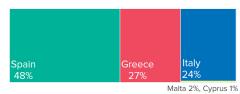

### Distribution per country of arrivals

Demography of Arrivals<sup>1</sup>

1. Arrivals to Europe include Mediterranean arrivals to Cyprus, Greece, Italy, Malta and Spain. Land arrivals to Spain are also included. 2018 demographic data for Malta is not included.