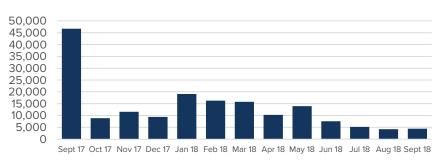

#### REGIONAL ARRIVALS BY MONTH

2018 REGIONAL RRP FUNDING

#### 2018 arrivals (1 Jan - 30 Sep): 96,747\*

based on field reports, UNHCR and Government registration

Date: 30 September 2018 Source: UNHCR, OCHA, Government Feedback: mckierna@unhcr.org \*New arrivals and new totals for Ethiopia unavailable due to ongoing verification. \*\*Biometrically registered in the Refugee Information Management System (Government - OPM) as of 31 August.