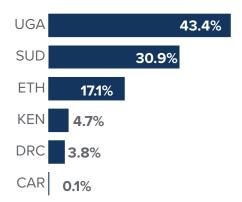

### 2018 SOUTH SUDAN REGIONAL RRP

Regional overview of South Sudan refugee population

as of 30 September 2018



#### **KEY FIGURES**

## 2.47 MILLION SOUTH SUDANESE REFUGEES

### BY COUNTRY OF ASYLUM



# USD 1.3 B

USD 338 M

BY 70 RRP PARTNERS IN 2018 FOR THE SOUTH SUDAN SITUATION (AS OF 25 SEPT)



#### REGIONAL ARRIVALS BY MONTH

2018 REGIONAL RRP FUNDING



#### 2018 arrivals (1 Jan - 30 Sep): 96,747\*

based on field reports, UNHCR and Government registration



Date: 30 September 2018 Source: UNHCR, OCHA, Government Feedback: mckierna@unhcr.org \*New arrivals and new totals for Ethiopia unavailable due to ongoing verification. \*\*Biometrically registered in the Refugee Information Management System (Government - OPM) as of 31 August.