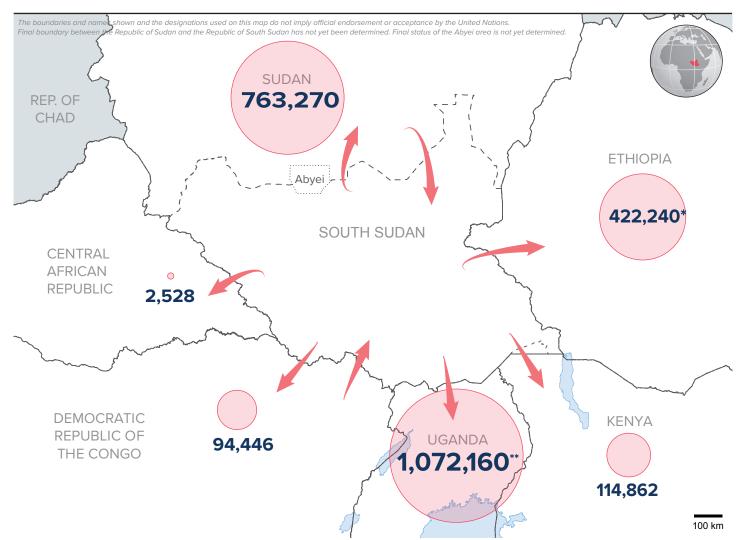

### 2018 SOUTH SUDAN REGIONAL RRP

Regional overview of South Sudan refugee population

as of 30 September 2018



#### **KEY FIGURES**

## 2.47 MILLION SOUTH SUDANESE REFUGEES

### BY COUNTRY OF ASYLUM



# USD 1.3 B

USD 338 M

BY 70 RRP PARTNERS IN 2018 FOR THE SOUTH SUDAN SITUATION (AS OF 25 SEPT)



#### REGIONAL ARRIVALS BY MONTH

2018 REGIONAL RRP FUNDING



#### 2018 arrivals (1 Jan - 30 Sep): 96,747\*

based on field reports, UNHCR and Government registration



Date: 30 September 2018 Source: UNHCR, OCHA, Government Feedback: mckierna@unhcr.org \*New arrivals and new totals for Ethiopia unavailable due to ongoing verification. \*\*Biometrically registered in the Refugee Information Management System (Government - OPM) as of 31 August.