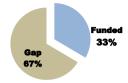

| Funding level    |                 |  |  |  |  |  |
|------------------|-----------------|--|--|--|--|--|
| RRP requirements | \$1,383,971,569 |  |  |  |  |  |
| Funding received | \$463,437,416   |  |  |  |  |  |
| % funded         | 33%             |  |  |  |  |  |

|                     | CAR          | DRC          | Ethiopia      | Kenya        | Sudan         | Uganda        | Region       | Total           |
|---------------------|--------------|--------------|---------------|--------------|---------------|---------------|--------------|-----------------|
| Requirements Total  | \$13,834,819 | \$72,006,531 | \$313,574,894 | \$88,625,895 | \$221,676,463 | \$674,252,968 |              | \$1,383,971,569 |
| Funding Level Total | \$400,000    | \$6,598,088  | \$96,178,482  | \$27,889,775 | \$70,652,021  | \$231,666,492 | \$30,052,557 | \$463,437,416   |
| % Funded            | 3%           | 9%           | 31%           | 31%          | 32%           | 34%           |              | 33%             |