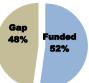

## Funding snapshot as of 01/02/2018 (Final 2017)

The requirements presented in this funding snapshot refer to the 2017 Regional Refugee and Migrant Response Plan covering the period January to December 2017 available at http://reporting.unhcr.org/publications

| Funding level    |               |  |  |  |  |  |
|------------------|---------------|--|--|--|--|--|
| RRP requirements | \$690,935,678 |  |  |  |  |  |
| Funding received | \$360,784,479 |  |  |  |  |  |
| % funded         | 52%           |  |  |  |  |  |