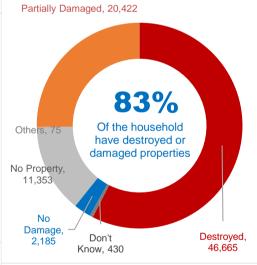

#### **NIGERIA:** REGISTRATION OF RETURNING REFUGEES

Updated as of 30 June 2017

UNHCR in collaboration with Nigeria Immigration Service (NIS), State Emergency Management Agency (SEMA), and National Emergency Management Agency NEMA carry out registration at the border control points in the north east where initial imigration and security screening of the returnees is conducted.212,334 registered from Cameroon,146,744 from Niger and 400 from Chad. and 458 from other countries. 86% of the returnees were unregistered, 83% have destroyed/damaged properties, and 75% without food and water during their journey back to Nigeria.

#### PROPERTY STATUS (HH)