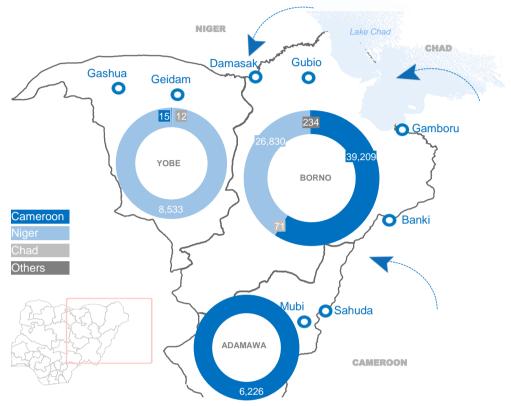

4 |
| AsylumSeeker | 673      | 393     | 33      | 1,099   |
| Don't Know   | 3,239    | 1,615   | 129     | 4,983   |
| Refugee      | 4,484    | 2,511   | 167     | 7,162   |
| Unregistered | 77,972   | 51,252  | 4,276   | 133,500 |
| Others       | 189      | 248     |         | 458     |
| Others       | 5        | 4       | -       | 9       |
| Refugee      | 93       | 46      | 5       | 144     |
| Unregistered | 91       | 198     | 16      | 305     |
| Grand Total  | 212,626  | 135,260 | 12,050  | 359,936 |

#### **REGISTRATION CONTROL POINTS (Individuals registered)**



#### **DISPLACEMENT AND RETURN TRENDS (HH)**



#### **CONDITIONS DURING RETURN (HH)**



# AGE BRACKET 212,626 135,260 12,050 Children Adults Elderly Female Male

#### **OVERVIEW BY STATE OF REGISTRATION**



#### PROPERTY STATUS (HH)



### LEGAL STATUS IN COUNTRY OF



#### REASON FOR LEAVING COUNTRY OF ASYLUM (HH)