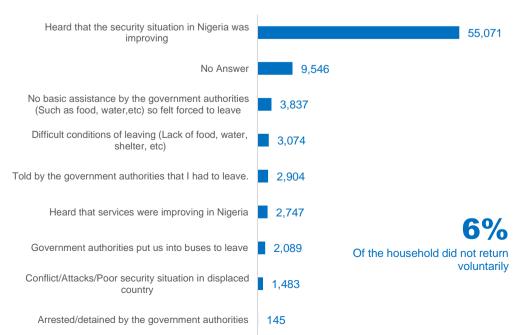

83   |
| Refugee      | 4,484    | 2,511   | 167     | 7,162   |
| Unregistered | 77,972   | 51,252  | 4,276   | 133,500 |
| Others       | 189      | 248     |         | 458     |
| Others       | 5        | 4       | -       | 9       |
| Refugee      | 93       | 46      | 5       | 144     |
| Unregistered | 91       | 198     | 16      | 305     |
| Grand Total  | 212,626  | 135,260 | 12,050  | 359,936 |

#### **REGISTRATION CONTROL POINTS (Individuals registered)**



#### **DISPLACEMENT AND RETURN TRENDS (HH)**



#### **CONDITIONS DURING RETURN (HH)**



# AGE BRACKET 212,626 135,260 12,050 Children Adults Elderly Female Male

#### **OVERVIEW BY STATE OF REGISTRATION**



#### PROPERTY STATUS (HH)



### LEGAL STATUS IN COUNTRY OF



#### REASON FOR LEAVING COUNTRY OF ASYLUM (HH)