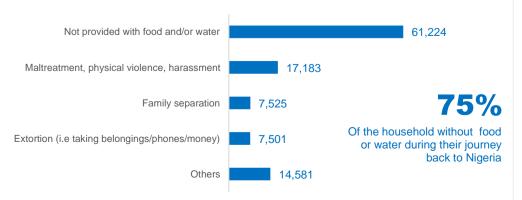

#### **CONDITIONS DURING RETURN (HH)**

#### **NIGERIA:** REGISTRATION OF RETURNING REFUGEES

Updated as of 30 June 2017

UNHCR in collaboration with Nigeria Immigration Service (NIS), State Emergency Management Agency (SEMA), and National Emergency Management Agency NEMA carry out registration at the border control points in the north east where initial imigration and security screening of the returnees is conducted.212,334 registered from Cameroon,146,744 from Niger and 400 from Chad. and 458 from other countries. 86% of the returnees were unregistered, 83% have destroyed/damaged properties, and 75% without food and water during their journey back to Nigeria.