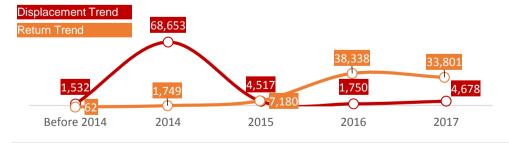

e      | 2        | -       | -       | 2       |
| Unregistered | 227      | 158     | 5       | 390     |
| liger        | 86,368   | 55,771  | 4,605   | 146,744 |
| AsylumSeeker | 673      | 393     | 33      | 1,099   |
| Don't Know   | 3,239    | 1,615   | 129     | 4,983   |
| Refugee      | 4,484    | 2,511   | 167     | 7,162   |
| Unregistered | 77,972   | 51,252  | 4,276   | 133,500 |
| Others       | 189      | 248     |         | 458     |
| Others       | 5        | 4       | -       | 9       |
| Refugee      | 93       | 46      | 5       | 144     |
| Unregistered | 91       | 198     | 16      | 305     |
| Grand Total  | 212,626  | 135,260 | 12,050  | 359,936 |

#### **REGISTRATION CONTROL POINTS (Individuals registered)**



#### **DISPLACEMENT AND RETURN TRENDS (HH)**



#### **CONDITIONS DURING RETURN (HH)**



# AGE BRACKET 212,626 135,260 12,050 Children Adults Elderly Female Male

#### **OVERVIEW BY STATE OF REGISTRATION**



#### PROPERTY STATUS (HH)



### LEGAL STATUS IN COUNTRY OF



#### REASON FOR LEAVING COUNTRY OF ASYLUM (HH)