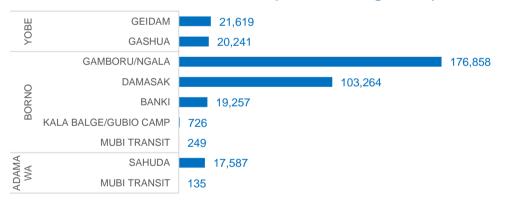

| 1       | -       | 2       |
| Refugee      | 2        | -       | -       | 2       |
| Unregistered | 227      | 158     | 5       | 390     |
| liger        | 86,368   | 55,771  | 4,605   | 146,744 |
| AsylumSeeker | 673      | 393     | 33      | 1,099   |
| Don't Know   | 3,239    | 1,615   | 129     | 4,983   |
| Refugee      | 4,484    | 2,511   | 167     | 7,162   |
| Unregistered | 77,972   | 51,252  | 4,276   | 133,500 |
| Others       | 189      | 248     |         | 458     |
| Others       | 5        | 4       | -       | 9       |
| Refugee      | 93       | 46      | 5       | 144     |
| Unregistered | 91       | 198     | 16      | 305     |
| Grand Total  | 212,626  | 135,260 | 12,050  | 359,936 |

#### **REGISTRATION CONTROL POINTS (Individuals registered)**



#### **DISPLACEMENT AND RETURN TRENDS (HH)**



#### **CONDITIONS DURING RETURN (HH)**



# AGE BRACKET 212,626 135,260 12,050 Children Adults Elderly Female Male

#### **OVERVIEW BY STATE OF REGISTRATION**



#### PROPERTY STATUS (HH)



### LEGAL STATUS IN COUNTRY OF



#### REASON FOR LEAVING COUNTRY OF ASYLUM (HH)