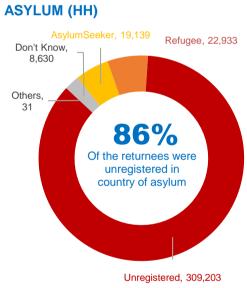

#### **NIGERIA:** REGISTRATION OF RETURNING REFUGEES

Updated as of 30 June 2017

UNHCR in collaboration with Nigeria Immigration Service (NIS), State Emergency Management Agency (SEMA), and National Emergency Management Agency NEMA carry out registration at the border control points in the north east where initial imigration and security screening of the returnees is conducted.212,334 registered from Cameroon,146,744 from Niger and 400 from Chad. and 458 from other countries. 86% of the returnees were unregistered, 83% have destroyed/damaged properties, and 75% without food and water during their journey back to Nigeria.

### LEGAL STATUS IN COUNTRY OF