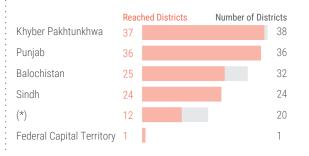

## NUMBER OF REACHED DISTRICTS BY PROVINCE

Creation date: May 2022 | Feedback: Inter-Agency/Pakistan, Kate Washington: washingk@unhcr.org, Said Abdulah: abdullsa@unhcr.org, Saddam Alhubaishi: alhubasa@unhcr.org Sources: Pakistan Inter-Agency 3Ws Mapping dataset, 31 March 2022 (1) Disclaimer: The boundaries and names shown and the designations used on this map do not imply official endorsement or acceptance by the United Nations. Dotted line represents approximately the Line of Control in Jammu and Kashmir agreed upon by India and Pakistan. The final status of Jammu and Kashmir has not yet been agreed upon by the parties. (\*) The Pakistan administered side of the Line of Control in Jammu and Kashmir