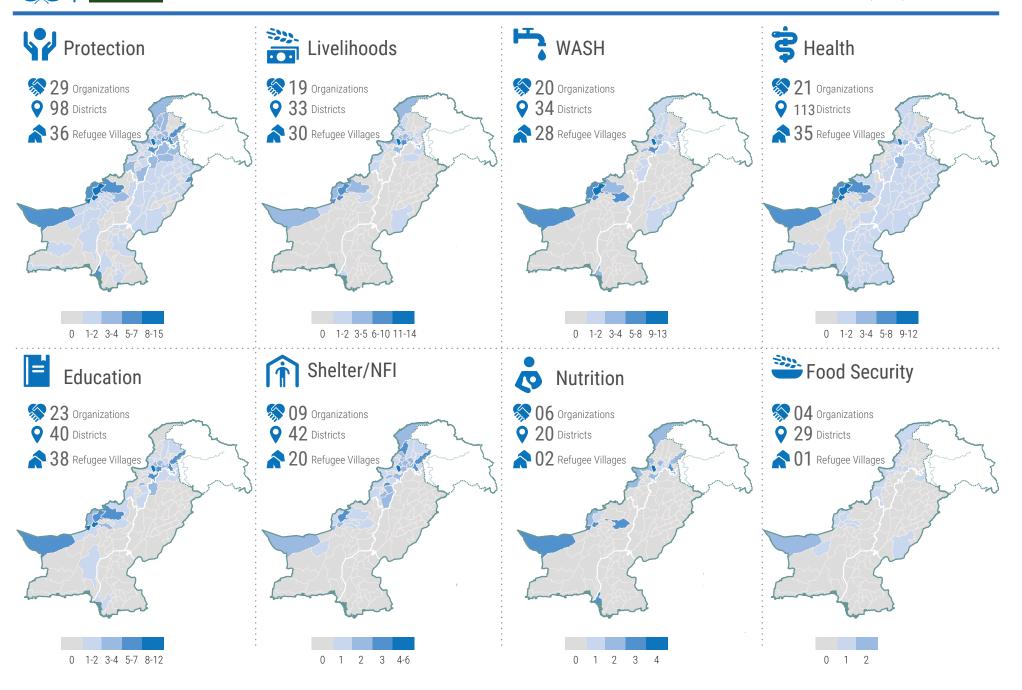

# NUMBER OF ORGANIZATIONS BY SECTOR

Inter-Agency Coordination

Pakistan

|                           |            |             | ۲ <b>۰</b> | Ş      | =         | **** | Î           |           | ò         |         |
|---------------------------|------------|-------------|------------|--------|-----------|------|-------------|-----------|-----------|---------|
| Province                  | Protection | Livelihoods | WASH       | Health | Education | FS   | Shelter/NFI | Logistics | Nutrition | Overall |
| Balochistan               | 17         | 12          | 12         | 16     | 13        | 3    | 5           | -         | 3         | 38      |
| Federal Capital Territory | 4          | 4           | 3          | 3      | 3         | -    | -           | -         | 2         | 12      |
| Khyber Pakhtunkhwa        | 14         | 16          | 15         | 12     | 13        | 3    | 8           | -         | 4         | 39      |
| Punjab                    | 5          | 3           | 2          | 3      | 3         | 1    | -           | -         | -         | 11      |
| Sindh                     | 8          | 1           | 3          | 4      | 3         | -    | -           | -         | 3         | 12      |
| (*)                       | 3          | -           | -          | 1      | 1         | 1    | -           | -         | -         | 4       |
| Overall                   | 29         | 19          | 20         | 21     | 23        | 4    | 9           | -         | 6         | 63      |