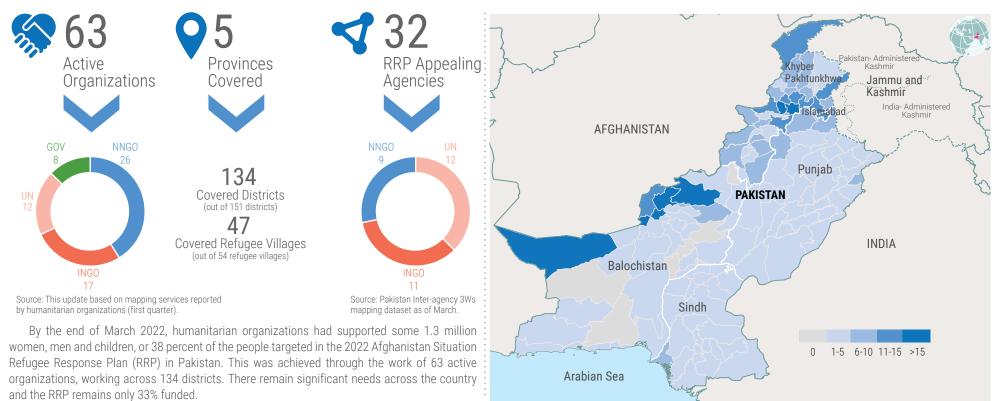

### **KEY FIGURES**





# NUMBER OF ORGANIZATIONS BY SECTOR

Inter-Agency Coordination

Pakistan

|                           |            |             | ۲ <b>۰</b> | Ş      | =         | **** | Î           |           | ò         |         |
|---------------------------|------------|-------------|------------|--------|-----------|------|-------------|-----------|-----------|---------|
| Province                  | Protection | Livelihoods | WASH       | Health | Education | FS   | Shelter/NFI | Logistics | Nutrition | Overall |
| Balochistan               | 17         | 12          | 12         | 16     | 13        | 3    | 5           | -         | 3         | 38      |
| Federal Capital Territory | 4          | 4           | 3          | 3      | 3         | -    | -           | -         | 2         | 12