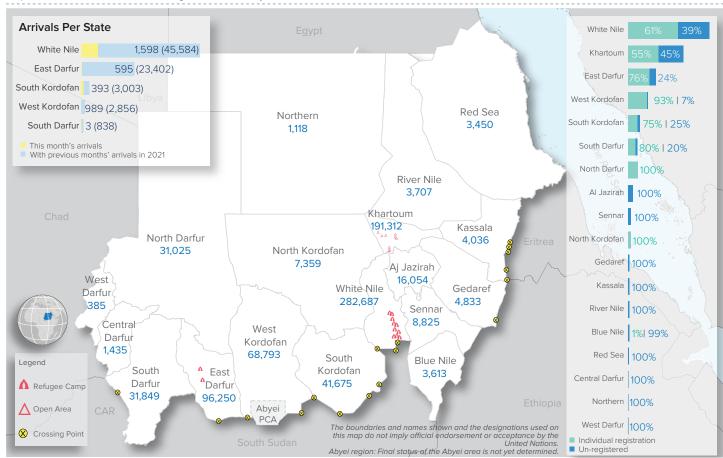

## Persons with South Sudanese Refugees Population **Registration Status** and Asylum-seekers1 Distribution Disabilities 10,783 36% of population 798,406 509.123 live in camps Individual registration 2% of registered population Individual registration are persons with disabilities 312.923 62,775 Household registration 8% Unaccompanied and Separated Children Households Household registration 226,508 Un-registered 64% of population Average Family Size 12.499 live out of camps Un-registered Monthly Arrival Trends (2015-2021) 109,488 131.345 195,599-33.117 18,645 75.683 3,578 Total arrivals in Nov 2021 Jun Jun Jun Jun Jun Jun Dec Mar Jun Nov Dec 2018 2019 2020 2016 2017 2021