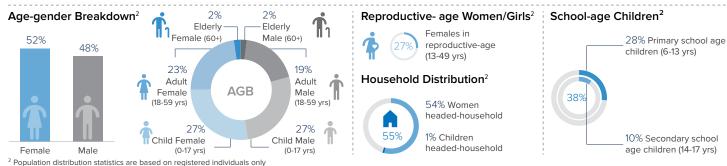

## Persons with South Sudanese Refugees Population **Registration Status** and Asylum-seekers1 Distribution Disabilities 10,783 36% of population 798,406 509.123 live in camps Individual registration 2% of registered population Individual registration are persons with disabilities 312.923 62,775 Household registration 8% Unaccompanied and Separated Children Households Household registration 226,508 Un-registered 64% of population Average Family Size 12.499 live out of camps Un-registered Monthly Arrival Trends (2015-2021) 109,488 131.345 195,599-33.117 18,645 75.683 3,578 Total arrivals in Nov 2021 Jun Jun Jun Jun Jun Jun Dec Mar Jun Nov Dec 2018 2019 2020 2016 2017 2021