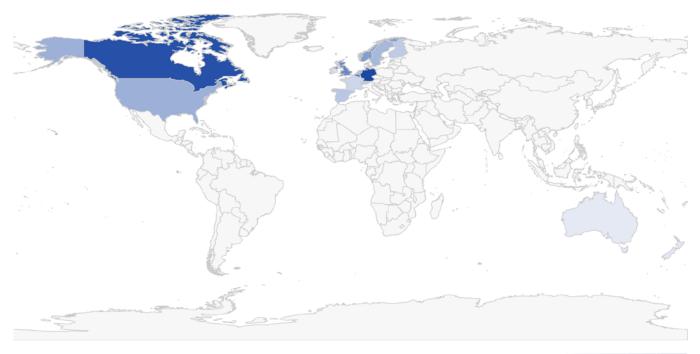

| 372 | 174 | 346 | 584   | 667 | 400 |     |     |     |     |     |     | 1,607            | 5   | 240 | 275 | 355 | 265 | 467 |     |     |     |     |     |     |
| Turkey               | 3,333                                 | 465 | 100 | 417 | 1,160 | 650 | 541 |     |     |     |     |     |     | 2,128            | 248 | 379 | 333 | 281 | 292 | 595 |     |     |     |     |     |     |
|                      | 8,011                                 | Jan | Feb | Mar | Apr   | May | Jun | Jul | Aug | Sep | Oct | Nov | Dec | 4,915            | Jan | Feb | Mar | Apr | May | Jun | Jul | Aug | Sep | Oct | Nov | Dec |

**3RP** REGIONAL REFUGEE & RESILIENCE PLAN



Resettlement

0

2017

2018

2019

0

25k

50k

75k 10.

Departures

### Main Countries of Resettlement in 2021



#### data from UNHCR: <u>https://rsq.unhcr.org/en</u>

For more information, please contact <u>Ryan Marshall, Senior Inter-Agency Coordinator, marshall@unhcr.org</u> and <u>Annika Gerlach, Inter-Agency Coordination Officer, gerlacha@unhcr.org</u>

18-59

60+

239

<sup>8,011</sup> 4,915

2021

9,377

2020