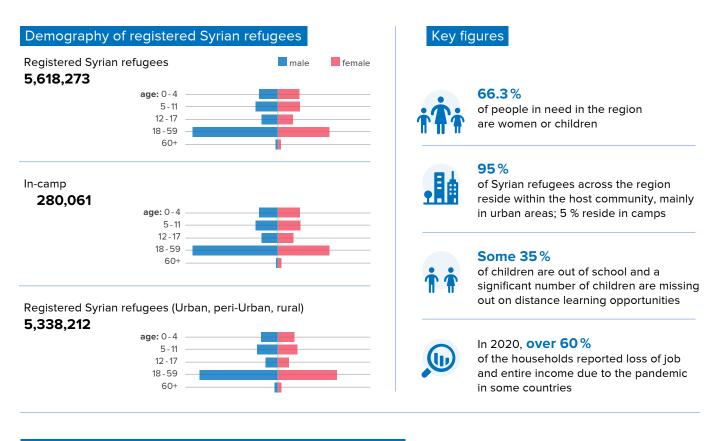

# **Registered Syrian Refugees** in Host Countries

3 R P

EGIONAL REFUGEE & RESILIENCE PLAN

June 2021 / Egypt, Iraq, Jordan, Lebanon, and Turkey

UNHCR

Population of registered Syrian refugees within the region

#### **5,618,273**\* registered Syr

registered Syrian refugees as of 30 June 2021

\* The total includes Turkey, Iraq, Egypt, Lebanon, Jordan, and North Africa Data from UNHCR: <u>https://data2.unhcr.org/en/situations/syria</u>