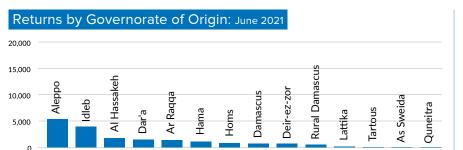

### Voluntary Syrian Refugee Returns as Verified by UNHCR as of 30 June 2021

REGIONAL REFUGEE & RESILIENCE PLAN

3RP

Daily return average in 2021 **101**  Monthly return average in 2021 **3,036**  Returns so far in 2021 **18,213** 