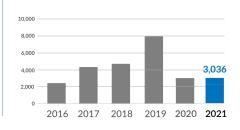

### Voluntary Syrian Refugee Returns as Verified by UNHCR as of 30 June 2021

REGIONAL REFUGEE & RESILIENCE PLAN

3RP

Daily return average in 2021 **101**  Monthly return average in 2021 **3,036**  Returns so far in 2021 **18,213** 