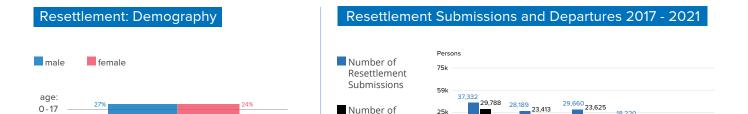

#### Resettlement Submissions in 2021

| Country<br>of Asylum | 2021 Submissions<br>and Resubmissions |     |     |     |       |     |     |     |     |     |     |     | [   | 2021<br>Departur | es  |     |     |     |     |     |     |     |     |     |     |     |
|----------------------|---------------------------------------|-----|-----|-----|-------|-----|-----|-----|-----|-----|-----|-----|-----|------------------|-----|-----|-----|-----|-----|-----|-----|-----|-----|-----|-----|-----|
| Egypt                | 378                                   | 10  | 22  | 22  | 119   | 74  | 131 |     |     |     |     |     |     | 222              | 44  | 19  | 37  | 29  | 52  | 41  |     |     |     |     |     |     |
| Iraq                 | 389                                   | 71  | 35  | 31  | 135   | 54  | 63  |     |     |     |     |     |     | 129              | 12  | 25  | 0   | 13  | 14  | 65  |     |     |     |     |     |     |
| Jordan               | 1,368                                 | 47  | 177 | 321 | 310   | 127 | 386 |     |     |     |     |     |     | 829              | 62  | 244 | 121 | 58  | 138 | 206 |     |     |     |     |     |     |
| Lebanon              | 2,543                                 | 372 | 174 | 346 | 584   | 667 | 400 |     |     |     |     |     |     | 1,607            | 5   | 240 | 275 | 355 | 265 | 467 |     |     |     |     |     |     |
| Turkey               | 3,333                                 | 465 | 100 | 417 | 1,160 | 650 | 541 |     |     |     |     |     |     | 2,128            | 248 | 379 | 333 | 281 | 292 | 595 |     |     |     |     |     |     |
|                      | 8,011                                 | Jan | Feb | Mar | Apr   | May | Jun | Jul | Aug | Sep | Oct | Nov | Dec | 4,915            | Jan | Feb | Mar | Apr | May | Jun | Jul | Aug | Sep | Oct | Nov | Dec |

**3RP** REGIONAL REFUGEE & RESILIENCE PLAN

Resettlement

0

2017

2018

2019

0

25k

50k

75k 10.

Departures