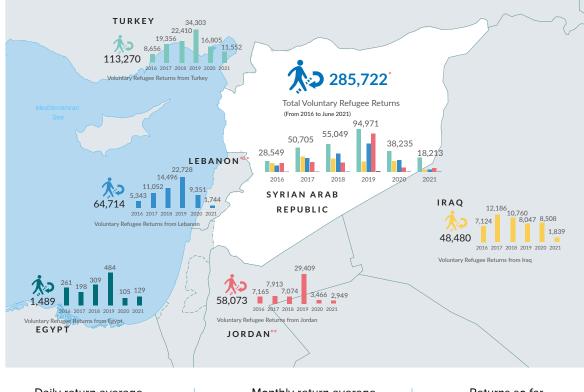

### Voluntary Syrian Refugee Returns as Verified by UNHCR as of 30 June 2021

REGIONAL REFUGEE & RESILIENCE PLAN

3RP

Daily return average in 2021 **101**  Monthly return average in 2021 **3,036**  Returns so far in 2021 **18,213** 

\*\* Since the reopening of the border on 15 October 2018, the methodology for returns data was adapted. The return data after 15 October 2018 remains tentative and is undergoing validation and re-adjustments.

\*\*\* The numbers for Lebanon are based on end of May reporting. Changes in UNHCR IT infrastructure in Lebanon have resulted in temporary reporting delays.

Regional Return Trends: 2018-2021 2019 12,000 9,000 6,000 3,000 2021 0 Feb Apr June July Aug Sept Oct Nov Dec Mar May