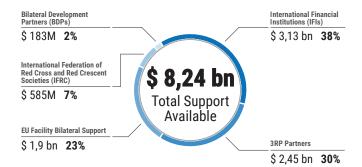

#### Total support available for Government of Turkey since 2017

### Support to Public Institutions by 3RP Partners and International Financial Institutions

as of March 2021

This dashboard aims to present a full overview of the support provided to Turkey to host Syrians under temporary protection and refugees from other nationalities. This encompasses support provided respectively by 3RP partners, by the EU-Facility bilateral components, by International Financial Institutions, and by bilateral development partners to Turkish Public Institutions and to the private sector. The below data includes interventions implemented since 2017 as well as on-going and planned interventions with secured funding.

Data is categorized by type of interventions: support channeled through institutions to benefit individuals, support to institutions either in terms of financial/human resources or in terms of system strengthening, and support to the private sector. Data related on 3RP interventions are based on the reports: Support to Public Institutions in the Turkey 3RP conducted since 2017. Data related to IFIs covers interventions from the World Bank, the EIB, the EBRD, KfW, ISDB, AFD, CEB, and JICA and includes both grants and loans. Bilateral development partners include Expertise France, GIZ, and ICMPD. Data related to the EU facility is taken from the project list. The ESSN III programme by IFRC and TRC is included (as support through MoFLSS).