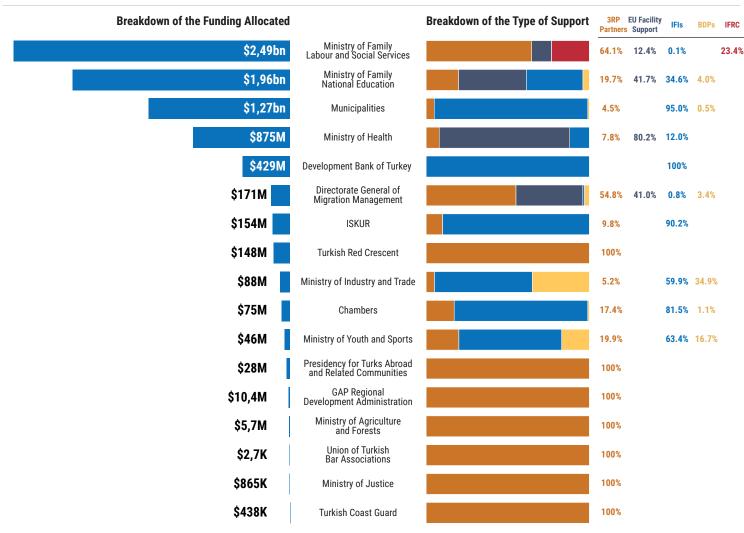

EBRD, KfW, ISDB, AFD, CEB, and JICA and includes both grants and loans. Bilateral development partners include Expertise France, GIZ, and ICMPD. Data related to the EU facility is taken from the project list. The ESSN III programme by IFRC and TRC is included (as support through MoFLSS).

#### Total support available for Government of Turkey since 2017



### Type of support provided

EU Facility 32%

#### Type of Support To and Through Public Institution \$3,78bn \$ 3.26bn \$876M \$ 272M Support Through Institutions Support to Private Sector Financial and human System capacity and infrastructre Strengthening IFRC | 15% IFIs 95% IFIs 62% IFIs 25% EU Facility 21% 3RP Partners 61% IFIs 6%

#### Nature of the Funding by Type of Support



## Value of Support provided to Public Institutions









### **Geographical Coverage of the Support from IFIs\***





## Nature of the Funding by Type of Support



# Additional Details of Support provided by IFIs\*