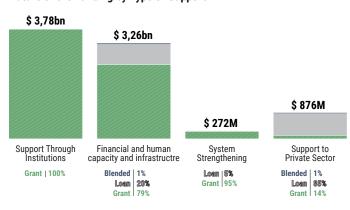

#### Type of Support To and Through Public Institution \$3,78bn \$ 3.26bn \$876M \$ 272M Support Through Institutions Support to Private Sector Financial and human System capacity and infrastructre Strengthening IFRC | 15% IFIs 95% IFIs 62% IFIs 25% EU Facility 21% 3RP Partners 61% IFIs 6%

#### Nature of the Funding by Type of Support

## Nature of the Funding by Type of Support