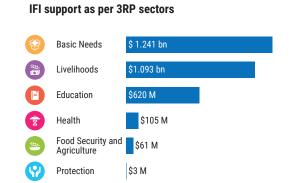

ans. Bilateral development partners include Expertise France, GIZ, and ICMPD. Data related to the EU facility is taken from the project list. The ESSN III programme by IFRC and TRC is included (as support through MoFLSS).

#### Total support available for Government of Turkey since 2017



### Type of support provided

EU Facility 32%

#### Type of Support To and Through Public Institution \$3,78bn \$ 3.26bn \$876M \$ 272M Support Through Institutions Support to Private Sector Financial and human System capacity and infrastructre Strengthening IFRC | 15% IFIs 95% IFIs 62% IFIs 25% EU Facility 21% 3RP Partners 61% IFIs 6%

#### Nature of the Funding by Type of Support



## Value of Support provided to Public Institutions









### **Geographical Coverage of the Support from IFIs\***





## Nature of the Funding by Type of Support



# Additional Details of Support provided by IFIs\*